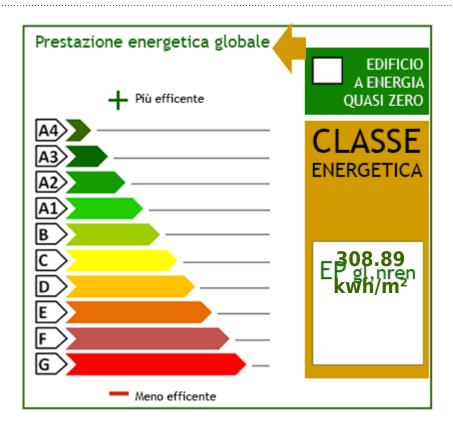

## **Property details**

Code: 925

Type: Region: Toscana

Province: Lucca

Municipality: Lucca

Area: CollinePrice: € 400.000Total Square Meters: 300 square metersBedrooms: 4Bathrooms: 1Rooms: 10State of Preservation: Be RestoredLevel: Multi-StoreyTotal Floor: 3Heating: AbsentAge Construction: 1700Available: YesGarden: Private, 1.000 square metersKitchen: Regular Kitchen