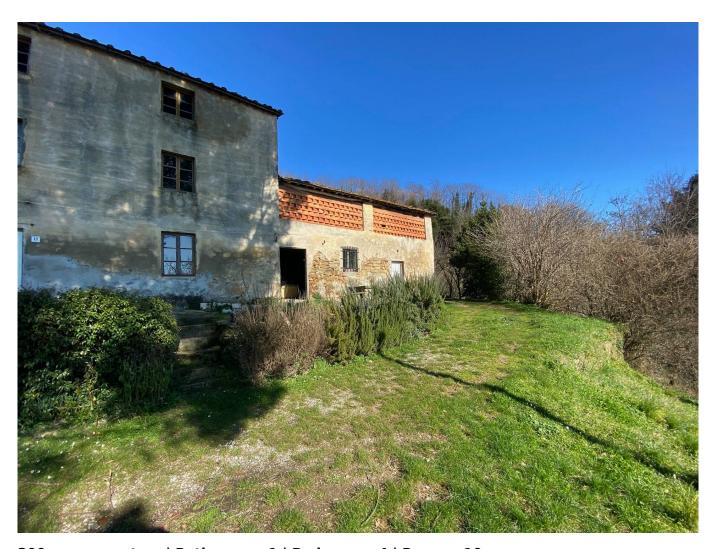

## 300 square meters | Bathrooms: 1 | Bedrooms: 4 | Rooms: 10

STUNNING POSITION, destination for tourist excursions, with wonderful views over the plain of Lucca, Easy Casa sells stone Rustico, completely to be restored, total of land for about 1 hectare, with olive trees and woods. Possibility to build a beautiful swimming pool. The road is partly unpaved but not steep and well accessible with any type of car.

The property is located in an area of Lucca of rare beauty, with a story to tell: here are the enchanting hills of Lucca. Nature trails rich in peasant tradition, sixteenth and nineteenth-century villas of unparalleled decadent beauty, hills bordered by olive trees and centuries-old vineyards in the midst of which the faith of past centuries has built parishes and churches with high bell towers are the suggestive atmospheres crossed by the Colli Lucchesi Montecarlo DOC, nice little restaurants where you can stop for a break.