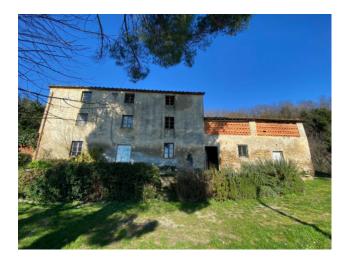

## 300 square meters | Bathrooms: 1 | Bedrooms: 4 | Rooms: 10

STUNNING POSITION, destination for tourist excursions, with wonderful views over the plain of Lucca, Easy Casa sells stone Rustico, completely to be restored, total of land for about 1 hectare, with olive trees and woods. Possibility to build a beautiful swimming pool. The road is partly unpaved but not steep and well accessible with any type of car.

The property is located in an area of Lucca of rare beauty, with a story to tell: here are the enchanting hills of Lucca. Nature trails rich in peasant tradition, sixteenth and nineteenth-century villas of unparalleled decadent beauty, hills bordered by olive trees and centuries-old vineyards in the midst of which the faith of past centuries has built parishes and churches with high bell towers are the suggestive atmospheres crossed by the Colli Lucchesi Montecarlo DOC, nice little restaurants where you can stop for a break.