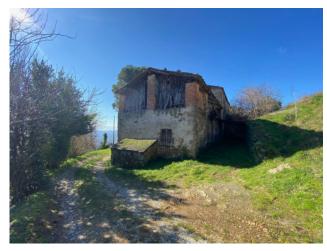

## 300 square meters | Bathrooms: 1 | Bedrooms: 4 | Rooms: 10

STUNNING POSITION, destination for tourist excursions, with wonderful views over the plain of Lucca, Easy Casa sells stone Rustico, completely to be restored, total of land for about 1 hectare, with olive trees and woods. Possibility to build a beautiful swimming pool. The road is partly unpaved but not steep and well accessible with any type of car.

The property is located in an area of Lucca of rare beauty, with a story to tell: here are the enchanting hills of Lucca. Nature trails rich in peasant tradition, sixteenth and nineteenth-century villas of unparalleled decadent beauty, hills bordered by olive trees and centuries-old vineyards in the midst of which the faith of past centuries has built parishes and churches with high bell towers are the suggestive atmospheres crossed by the Colli Lucchesi Montecarlo DOC, nice little restaurants where you can stop for a break.