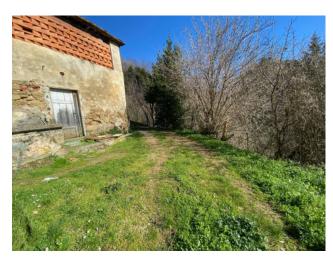

## 300 square meters | Bathrooms: 1 | Bedrooms: 4 | Rooms: 10

STUNNING POSITION, destination for tourist excursions, with wonderful views over the plain of Lucca, Easy Casa sells stone Rustico, completely to be restored, total of land for about 1 hectare, with olive trees and woods. Possibility to build a beautiful swimming pool. The road is partly unpaved but not steep and well accessible with any type of car.

## **Property details**

Code: 925

Type: Region: Toscana

Province: Lucca

Municipality: Lucca

Area: CollinePrice: € 400.000Total Square Meters: 300 square metersBedrooms: 4Bathrooms: 1Rooms: 10State of Preservation: Be RestoredLevel: Multi-StoreyTotal Floor: 3Heating: AbsentAge Construction: 1700Available: YesGarden: Private, 1.000 square metersKitchen: Regular Kitchen