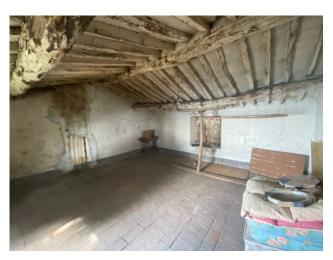

## 300 square meters | Bathrooms: 1 | Bedrooms: 4 | Rooms: 10

STUNNING POSITION, destination for tourist excursions, with wonderful views over the plain of Lucca, Easy Casa sells stone Rustico, completely to be restored, total of land for about 1 hectare, with olive trees and woods. Possibility to build a beautiful swimming pool. The road is partly unpaved but not steep and well accessible with any type of car.

## **Property details**

Code: 925

Type: Region: Toscana

Province: Lucca

Municipality: Lucca

Area: CollinePrice: € 400.000Total Square Meters: 300 square metersBedrooms: 4Bathrooms: 1Rooms: 10State of Preservation: Be RestoredLevel: Multi-StoreyTotal Floor: 3Heating: AbsentAge Construction: 1700Available: YesGarden: Private, 1.000 square metersKitchen: Regular Kitchen