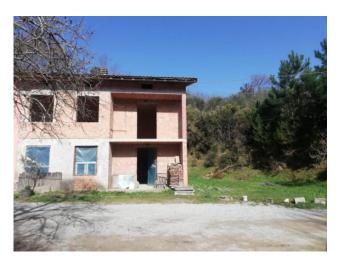

## 160 square meters | Bathrooms: 2 | Bedrooms: 3 | Rooms: 5

Lucca, West area, San Macario in Monte, about 10 km from the walls, with excellent sunny exposure and surrounded by nature, although not isolated, EASY CASA sells a beautiful two-family house complete with large land for about 3,000 square meters with olive trees and lawn where possible build a beautiful swimming pool. The property is sold unfinished, is distributed on two levels in addition to the attic. On the ground floor it consists of: large living room, kitchen, laundry room with window, a bathroom, adjacent garage or multipurpose room, on the first floor: three bedrooms, a bathroom, large veranda / terrace on the back. On the upper floor an attic used as a storage room.

| Province: Lucca                        | Municipality: Lucca                  |
|----------------------------------------|--------------------------------------|
| Area: San Macario in Monte             | Price: € 75.000 negotiable           |
| Total Square Meters: 160 square meters | Bedrooms: 3                          |
| Bathrooms: 2                           | Rooms: 5                             |
| State of Preservation: Rustic          | Level: On two-levels                 |
| Total Floor: 2                         | <b>Heating</b> : Heating             |
| Age Construction: 2020                 | Current Status: free at the          |
| Available: Yes                         | Balconies: Present                   |
| Terrace: Present                       | Garden: Private, 2.000 square meters |
| Kitchen: Regular Kitchen               |                                      |