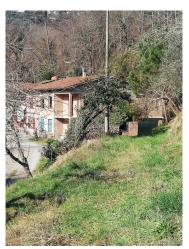

## 160 square meters | Bathrooms: 2 | Bedrooms: 3 | Rooms: 5

Lucca, West area, San Macario in Monte, about 10 km from the walls, with excellent sunny exposure and surrounded by nature, although not isolated, EASY CASA sells a beautiful two-family house complete with large land for about 3,000 square meters with olive trees and lawn where possible build a beautiful swimming pool. The property is sold unfinished, is distributed on two levels in addition to the attic. On the ground floor it consists of: large living room, kitchen, laundry room with window, a bathroom, adjacent garage or multipurpose room, on the first floor: three bedrooms, a bathroom, large veranda / terrace on the back. On the upper floor an attic used as a storage room.