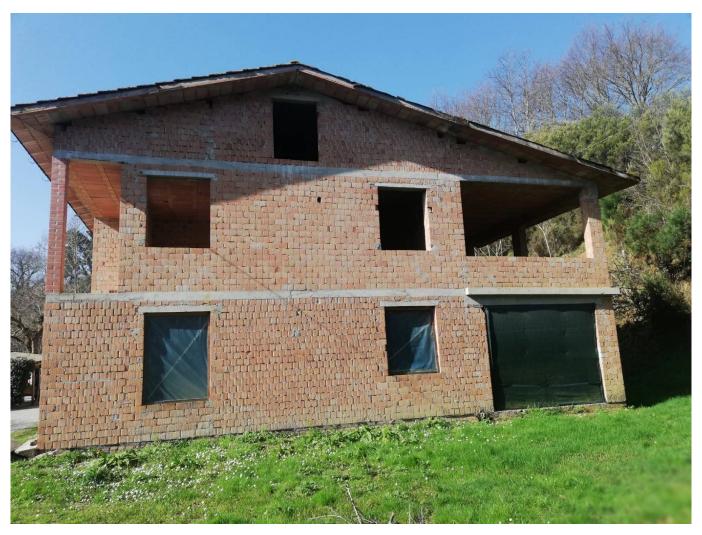

## 160 square meters | Bathrooms: 2 | Bedrooms: 3 | Rooms: 5

Lucca, West area, San Macario in Monte, about 10 km from the walls, with excellent sunny exposure and surrounded by nature, although not isolated, EASY CASA sells a beautiful two-family house complete with large land for about 3,000 square meters with olive trees and lawn where possible build a beautiful swimming pool. The property is sold unfinished, is distributed on two levels in addition to the attic. On the ground floor it consists of: large living room, kitchen, laundry room with window, a bathroom, adjacent garage or multipurpose room, on the first floor: three bedrooms, a bathroom, large veranda / terrace on the back. On the upper floor an attic used as a storage room.