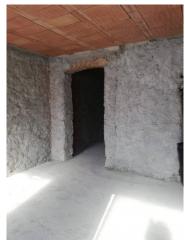

## 160 square meters | Bathrooms: 2 | Bedrooms: 3 | Rooms: 5

Lucca, West area, San Macario in Monte, about 10 km from the walls, with excellent sunny exposure and surrounded by nature, although not isolated, EASY CASA sells a beautiful two-family house complete with large land for about 3,000 square meters with olive trees and lawn where possible build a beautiful swimming pool. The property is sold unfinished, is distributed on two levels in addition to the attic. On the ground floor it consists of: large living room, kitchen, laundry room with window, a bathroom, adjacent garage or multipurpose room, on the first floor: three bedrooms, a bathroom, large veranda / terrace on the back. On the upper floor an attic used as a storage room.

| Province: Lucca                        | Municipality: Lucca                  |
|----------------------------------------|--------------------------------------|
| Area: San Macario in Monte             | Price: € 75.000 negotiable           |
| Total Square Meters: 160 square meters | Bedrooms: 3                          |
| Bathrooms: 2                           | Rooms: 5                             |
| State of Preservation: Rustic          | Level: On two-levels                 |
| Total Floor: 2                         | <b>Heating</b> : Heating             |
| Age Construction: 2020                 | Current Status: free at the          |
| Available: Yes                         | Balconies: Present                   |
| Terrace: Present                       | Garden: Private, 2.000 square meters |
| Kitchen: Regular Kitchen               |                                      |