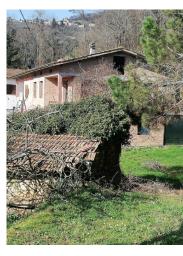

## 160 square meters | Bathrooms: 2 | Bedrooms: 3 | Rooms: 5

Lucca, West area, San Macario in Monte, about 10 km from the walls, with excellent sunny exposure and surrounded by nature, although not isolated, EASY CASA sells a beautiful two-family house complete with large land for about 3,000 square meters with olive trees and lawn where possible build a beautiful swimming pool. The property is sold unfinished, is distributed on two levels in addition to the attic. On the ground floor it consists of: large living room, kitchen, laundry room with window, a bathroom, adjacent garage or multipurpose room, on the first floor: three bedrooms, a bathroom, large veranda / terrace on the back. On the upper floor an attic used as a storage room.

| Province: Lucca                        | Municipality: Lucca                  |
|----------------------------------------|--------------------------------------|
| Area: San Macario in Monte             | Price: € 75.000 negotiable           |
| Total Square Meters: 160 square meters | Bedrooms: 3                          |
| Bathrooms: 2                           | Rooms: 5                             |
| State of Preservation: Rustic          | Level: On two-levels                 |
| Total Floor: 2                         | <b>Heating</b> : Heating             |
| Age Construction: 2020                 | Current Status: free at the          |
| Available: Yes                         | Balconies: Present                   |
| Terrace: Present                       | Garden: Private, 2.000 square meters |
| Kitchen: Regular Kitchen               |                                      |