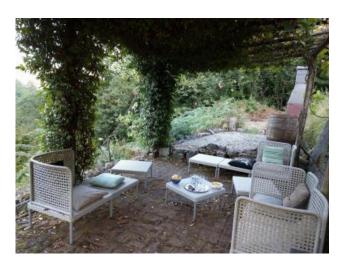

## Outside space:

- Land of approximately 4.6 hectares of which there is a terraced olive grove with about 80 olive trees, rough grass areas totalling about 1 hectare and woodland.
- Beautiful swimming pool (16m x 7.5m, depth 1.5m) with roman steps at one end. Spacious sunbathing areas at both ends of the pool, with a large pergola (jasmine, wisteria and honeysuckle). Two large mulberry trees offering natural shade at each end of the pool. Pergola walkway (vines) leading to the pool.
- Two pergola areas by the house. One pergola area (approx. 6m x 4m, with jasmine & kiwi plants) has lovely views over the surrounding countryside and hills. There is a bbg to one side of this patio.
- The other pergola area (approx 6m x 3m) is more protected at the rear of the house, and has abundant jasmine plants covering it.
- First floor terrace, approx. 4m x 4m, french door from landing.
- Areas to the rear and both sides of the house, all paved for easy maintenance.
- Large parking area, with space for more than 8 cars.
- Double metal gate to the property, with pine tree avenue and gravel road leading to the parking area below the house.