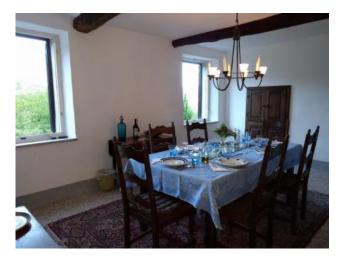

#### Ground floor/1st floor:

- Entrance hall with marble stairs leading to the 1st floor. Exposed chestnut beams over the stairs.
- Sitting room with wood burning stove. Exposed chestnut beams. Two windows with lovely views of the garden and surrounding countryside.
- Dining room with (non-functioning) fireplace. Built-in cupboard. Exposed chestnut beams. Two windows overlooking the garden and surrounding countryside.
- Eat-in kitchen with two windows overlooking side and rear.
- Spacious double bedroom with large window overlooking rear patio area.
- Bathroom with shower, marble top basin, bidet and toilet. Window overlooking surrounding countryside.
- Laundry with window overlooking countryside.
- Small storage area under the stairs.