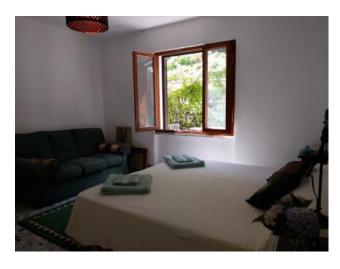

#### Ground floor/1st floor:

- Entrance hall with marble stairs leading to the 1st floor. Exposed chestnut beams over the stairs.
- Sitting room with wood burning stove. Exposed chestnut beams. Two windows with lovely views of the garden and surrounding countryside.
- Dining room with (non-functioning) fireplace. Built-in cupboard. Exposed chestnut beams. Two windows overlooking the garden and surrounding countryside.
- Eat-in kitchen with two windows overlooking side and rear.
- Spacious double bedroom with large window overlooking rear patio area.
- Bathroom with shower, marble top basin, bidet and toilet. Window overlooking surrounding countryside.
- Laundry with window overlooking countryside.
- Small storage area under the stairs.

#### First floor/2nd floor:

- Double bedroom with walk-in dressing area. Exposed chestnut beams. Two windows overlooking the garden and surrounding countryside.
- Double bedroom with exposed chestnut beams. Two windows, one overlooking the garden and surrounding countryside and the other the 1st floor terrace.
- Spacious double bedroom with ceiling to floor built-in robes. Large window overlooking rear patio area.
- Family bathroom with walk-in shower, wash basin, bidet and toilet. Window overlooking rear patio.
- Storage room with window overlooking the surrounding countryside. This room could be converted to a 3rd bathroom if so required, after obtaining the necessary permissions.
- Large terrace, through french door from the landing. Lovely private area for breakfast or late evening drinks.
- There is a pull-down ladder on the landing for access into the loft area and onto roof.