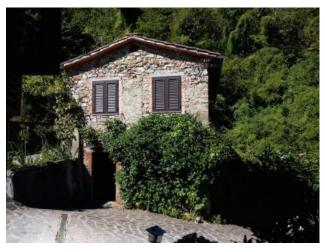

# for Sale to Pescaglia Area: Loppeglia-Fiano

250 square meters | Bathrooms: 2 | Bedrooms: 4 | Rooms: 8

click here to view more photos » Full Details

Beautiful traditional Tuscan farmhouse located in a panoramic, secluded location, with amazing swimming pool and lovely patio areas both near the house and pool.

Under half an hour's drive from Lucca and under an hour from Pisa airport, with easy access, this property really is ideal from so many aspects. No public rights of way across the property.

The house has recently been completely re-painted both internally and externally.

Hot water is supplied by solar tubes on the main roof.

Central heating, via radiators, with a dual-system, wood and pellet boiler- also for the hot water in the winter months.

All windows are double glazed and have aluminium shutters (less one, which has traditional bars).

Roofs on both the house and stone barn have been insulated.

The property is on three levels: