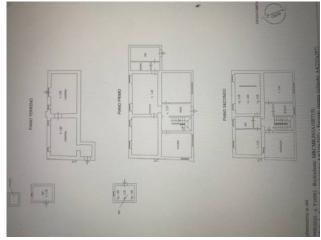

Roofs on both the house and stone barn have been insulated.

The property is on three levels:

#### Semi basement:

- Two cellar rooms: one cellar has the wood/pellet boiler for the central heating and hot water (during the winter months). Solar tubes for hot water during the summer months. Large hopper for the storage of the pellets for the boiler.
- 650 litre hot water storage tank
- Second cellar room used for the storing of wood, with large double doors to garden.

#### Ground floor/1st floor:

- Entrance hall with marble stairs leading to the 1st floor. Exposed chestnut beams over the stairs.
- Sitting room with wood burning stove. Exposed chestnut beams. Two windows with lovely views of the garden and surrounding countryside.
- Dining room with (non-functioning) fireplace. Built-in cupboard. Exposed chestnut beams. Two windows overlooking the garden and surrounding countryside.
- Eat-in kitchen with two windows overlooking side and rear.
- Spacious double bedroom with large window overlooking rear patio area.
- Bathroom with shower, marble top basin, bidet and toilet. Window overlooking surrounding countryside.
- Laundry with window overlooking countryside.
- Small storage area under the stairs.

#### First floor/2nd floor:

- Double bedroom with walk-in dressing area. Exposed chestnut beams. Two windows overlooking the garden and surrounding countryside.
- Double bedroom with exposed chestnut beams. Two windows, one overlooking the garden and surrounding countryside and the other the 1st floor terrace.
- Spacious double bedroom with ceiling to floor built-in robes. Large window overlooking rear patio area.
- Family bathroom with walk-in shower, wash basin, bidet and toilet. Window overlooking rear patio.
- Storage room with window overlooking the surrounding countryside. This room could be converted to a 3rd bathroom if so required, after obtaining the necessary permissions.
- Large terrace, through french door from the landing. Lovely private area for breakfast or late evening drinks.
- There is a pull-down ladder on the landing for access into the loft area and onto roof.