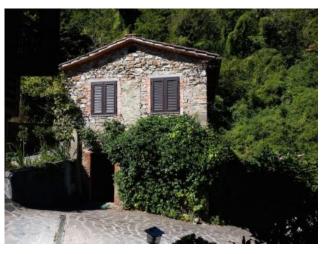

#### Stone barn, on two levels:

Semi-basement: good size workroom and a second storage room (open to the front).

Ground floor: tavern room with three windows, currently used for storage. Cotto floor tiles and working fireplace.

Second smaller stone barn with exposed chestnut beams, currently used for storage. This is attached to the other barn.

Outbuilding on two levels, which is currently used for storing garden furniture etc and garden equipment and wood below (lower part is open on two sides).

Two further stone buildings which were originally a chicken house and the laundry!