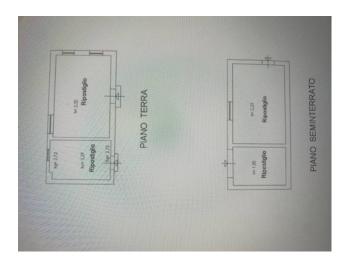

#### Stone barn, on two levels:

Semi-basement: good size workroom and a second storage room (open to the front).

Ground floor: tavern room with three windows, currently used for storage. Cotto floor tiles and working fireplace.

Second smaller stone barn with exposed chestnut beams, currently used for storage. This is attached to the other barn.

Outbuilding on two levels, which is currently used for storing garden furniture etc and garden equipment and wood below (lower part is open on two sides).