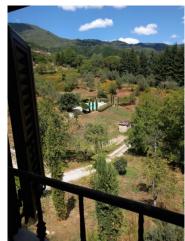

# for Sale to Pescaglia Area: Loppeglia-Fiano

250 square meters | Bathrooms: 2 | Bedrooms: 4 | Rooms: 8

click here to view more photos » Full Details

Beautiful traditional Tuscan farmhouse located in a panoramic, secluded location, with amazing swimming pool and lovely patio areas both near the house and pool.

## Outside space:

- Land of approximately 4.6 hectares of which there is a terraced olive grove with about 80 olive trees, rough grass areas totalling about 1 hectare and woodland.
- Beautiful swimming pool (16m x 7.5m, depth 1.5m) with roman steps at one end. Spacious sunbathing areas at both ends of the pool, with a large pergola (jasmine, wisteria and honeysuckle). Two large mulberry trees offering natural shade at each end of the pool. Pergola walkway (vines) leading to the pool.
- Two pergola areas by the house. One pergola area (approx. 6m x 4m, with jasmine & kiwi plants) has lovely views over the surrounding countryside and hills. There is a bbg to one side of this patio.
- The other pergola area (approx 6m x 3m) is more protected at the rear of the house, and has abundant jasmine plants covering it.
- First floor terrace, approx. 4m x 4m, french door from landing.
- Areas to the rear and both sides of the house, all paved for easy maintenance.
- Large parking area, with space for more than 8 cars.
- Double metal gate to the property, with pine tree avenue and gravel road leading to the parking area below the house.