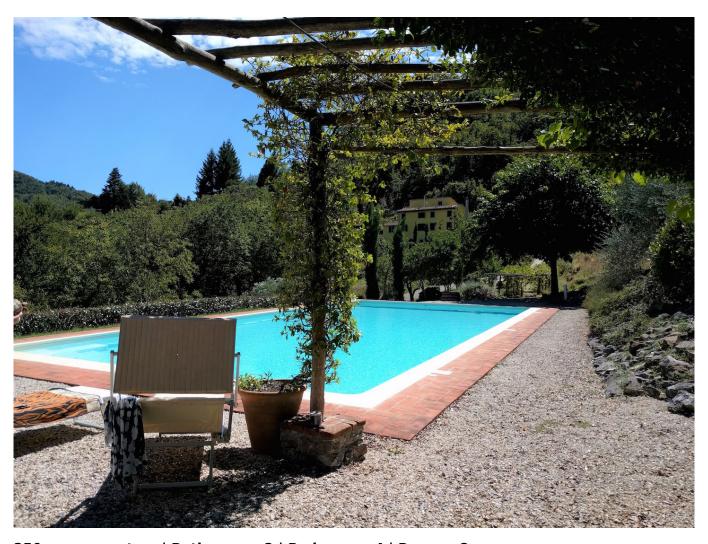

## Outside space:

- Land of approximately 4.6 hectares of which there is a terraced olive grove with about 80 olive trees, rough grass areas totalling about 1 hectare and woodland.
- Beautiful swimming pool (16m x 7.5m, depth 1.5m) with roman steps at one end. Spacious sunbathing areas at both ends of the pool, with a large pergola (jasmine, wisteria and honeysuckle). Two large mulberry trees offering natural shade at each end of the pool. Pergola walkway (vines) leading to the pool.
- Two pergola areas by the house. One pergola area (approx. 6m x 4m, with jasmine & kiwi plants) has lovely views over the surrounding countryside and hills. There is a bbg to one side of this patio.
- The other pergola area (approx 6m x 3m) is more protected at the rear of the house, and has abundant jasmine plants covering it.
- First floor terrace, approx. 4m x 4m, french door from landing.
- Areas to the rear and both sides of the house, all paved for easy maintenance.
- Large parking area, with space for more than 8 cars.
- Double metal gate to the property, with pine tree avenue and gravel road leading to the parking area below the house.