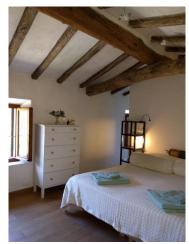

#### Ground floor/1st floor:

- Entrance hall with marble stairs leading to the 1st floor. Exposed chestnut beams over the stairs.
- Sitting room with wood burning stove. Exposed chestnut beams. Two windows with lovely views of the garden and surrounding countryside.
- Dining room with (non-functioning) fireplace. Built-in cupboard. Exposed chestnut beams. Two windows overlooking the garden and surrounding countryside.
- Eat-in kitchen with two windows overlooking side and rear.
- Spacious double bedroom with large window overlooking rear patio area.
- Bathroom with shower, marble top basin, bidet and toilet. Window overlooking surrounding countryside.
- Laundry with window overlooking countryside.
- Small storage area under the stairs.

#### First floor/2nd floor:

- Double bedroom with walk-in dressing area. Exposed chestnut beams. Two windows overlooking the garden and surrounding countryside.
- Double bedroom with exposed chestnut beams. Two windows, one overlooking the garden and surrounding countryside and the other the 1st floor terrace.
- Spacious double bedroom with ceiling to floor built-in robes. Large window overlooking rear patio area.
- Family bathroom with walk-in shower, wash basin, bidet and toilet. Window overlooking rear patio.
- Storage room with window overlooking the surrounding countryside. This room could be converted to a 3rd bathroom if so required, after obtaining the necessary permissions.
- Large terrace, through french door from the landing. Lovely private area for breakfast or late evening drinks.
- There is a pull-down ladder on the landing for access into the loft area and onto roof.