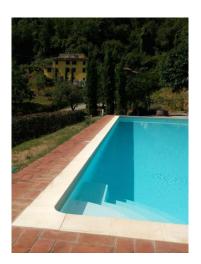

# for Sale to Pescaglia Area: Loppeglia-Fiano

250 square meters | Bathrooms: 2 | Bedrooms: 4 | Rooms: 8

click here to view more photos » Full Details

Beautiful traditional Tuscan farmhouse located in a panoramic, secluded location, with amazing swimming pool and lovely patio areas both near the house and pool.

## Outside space:

- Land of approximately 4.6 hectares of which there is a terraced olive grove with about 80 olive trees, rough grass areas totalling about 1 hectare and woodland.
- Beautiful swimming pool (16m x 7.5m, depth 1.5m) with roman steps at one end. Spacious sunbathing areas at both ends of the pool, with a large pergola (jasmine, wisteria and honeysuckle). Two large mulberry trees offering natural shade at each end of the pool. Pergola walkway (vines) leading to the pool.
- Two pergola areas by the house. One pergola area (approx. 6m x 4m, with jasmine & kiwi plants) has lovely views over the surrounding countryside and hills. There is a bbg to one side of this patio.
- The other pergola area (approx 6m x 3m) is more protected at the rear of the house, and has abundant jasmine plants covering it.
- First floor terrace, approx. 4m x 4m, french door from landing.
- Areas to the rear and both sides of the house, all paved for easy maintenance.
- Large parking area, with space for more than 8 cars.
- Double metal gate to the property, with pine tree avenue and gravel road leading to the parking area below the house.

# Advantages:

Ready to move into - yet has further development potential, if required.

Such a large swimming pool is extremely rare in a private property.