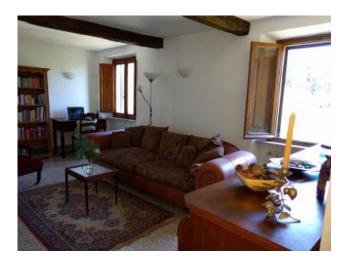

#### Ground floor/1st floor:

- Entrance hall with marble stairs leading to the 1st floor. Exposed chestnut beams over the stairs.
- Sitting room with wood burning stove. Exposed chestnut beams. Two windows with lovely views of the garden and surrounding countryside.
- Dining room with (non-functioning) fireplace. Built-in cupboard. Exposed chestnut beams. Two windows overlooking the garden and surrounding countryside.
- Eat-in kitchen with two windows overlooking side and rear.
- Spacious double bedroom with large window overlooking rear patio area.
- Bathroom with shower, marble top basin, bidet and toilet. Window overlooking surrounding countryside.
- Laundry with window overlooking countryside.
- Small storage area under the stairs.