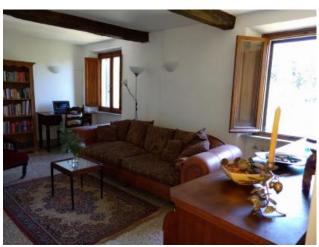

#### Ground floor/1st floor:

- Entrance hall with marble stairs leading to the 1st floor. Exposed chestnut beams over the stairs.
- Sitting room with wood burning stove. Exposed chestnut beams. Two windows with lovely views of the garden and surrounding countryside.
- Dining room with (non-functioning) fireplace. Built-in cupboard. Exposed chestnut beams. Two windows overlooking the garden and surrounding countryside.
- Eat-in kitchen with two windows overlooking side and rear.
- Spacious double bedroom with large window overlooking rear patio area.
- Bathroom with shower, marble top basin, bidet and toilet. Window overlooking surrounding countryside.
- Laundry with window overlooking countryside.
- Small storage area under the stairs.