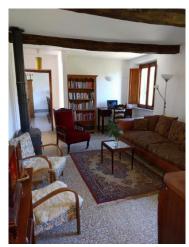

#### Ground floor/1st floor:

- Entrance hall with marble stairs leading to the 1st floor. Exposed chestnut beams over the stairs.
- Sitting room with wood burning stove. Exposed chestnut beams. Two windows with lovely views of the garden and surrounding countryside.
- Dining room with (non-functioning) fireplace. Built-in cupboard. Exposed chestnut beams. Two windows overlooking the garden and surrounding countryside.
- Eat-in kitchen with two windows overlooking side and rear.
- Spacious double bedroom with large window overlooking rear patio area.
- Bathroom with shower, marble top basin, bidet and toilet. Window overlooking surrounding countryside.
- Laundry with window overlooking countryside.
- Small storage area under the stairs.