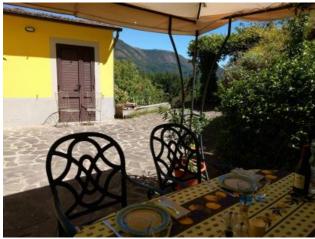

## Outside space:

- Land of approximately 4.6 hectares of which there is a terraced olive grove with about 80 olive trees, rough grass areas totalling about 1 hectare and woodland.
- Beautiful swimming pool (16m x 7.5m, depth 1.5m) with roman steps at one end. Spacious sunbathing areas at both ends of the pool, with a large pergola (jasmine, wisteria and honeysuckle). Two large mulberry trees offering natural shade at each end of the pool. Pergola walkway (vines) leading to the pool.
- Two pergola areas by the house. One pergola area (approx. 6m x 4m, with jasmine & kiwi plants) has lovely views over the surrounding countryside and hills. There is a bbg to one side of this patio.
- The other pergola area (approx 6m x 3m) is more protected at the rear of the house, and has abundant jasmine plants covering it.
- First floor terrace, approx. 4m x 4m, french door from landing.
- Areas to the rear and both sides of the house, all paved for easy maintenance.
- Large parking area, with space for more than 8 cars.
- Double metal gate to the property, with pine tree avenue and gravel road leading to the parking area below the house.