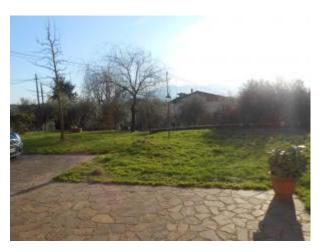

| Total Square Meters: 500 square meters | Bedrooms: 8              |
|----------------------------------------|--------------------------|
| Bathrooms: 3                           | Rooms: 10                |
| State of Preservation: Excellent       | Level: Floor             |
| Total Floor: 3                         | <b>Heating</b> : Heating |
| Parking: Uncovered Parking             | Age Construction: 1990   |
| Current Status: free at the            | Available: Yes           |
| Garden: Private, 10.000 square meters  | Kitchen: Regular Kitchen |