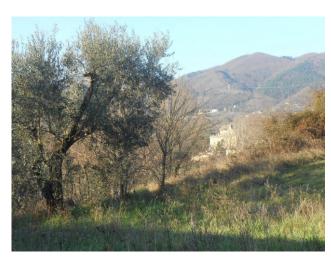

## 500 square meters | Bathrooms: 3 | Bedrooms: 8 | Rooms: 10

Our exclusive farmhouse-rustic Camigliano-first Hill Capannori.

Beautiful country house of 500 sqm with one hectare of land with olive trees, fruit trees and lawn, located just 10 km from Lucca, in position of first Hill, North of Lucca, localita ' Camigliano, Capannori, prestige area where are located the most beautiful villas of the Lucca area. The House is currently split into three units plus a barn of 80 m². 1) House on three floors, completely renovated, comprising ground floor: large living room with kitchen and porch on opening with wooden beams, 1 closet, 1 local, 1 thermal; first floor: 3 bedrooms, 1 bathroom, on the second floor: 2 studios, 1 bathroom. 2) Central House, arranged over two floors, to be renovated, comprising ground floor: living room, kitchen, utility room, large and beautiful Winery with beams at the back, on the first floor: 4 bedrooms, 1 bathroom. 3) semi-restored House on the first floor, comprising living room with kitchenette, a bedroom, a bathroom, a utility room. The building, for its composition and extension is suitable for residential, blocks, and for receptive-tourist use.

| Total Square Meters: 500 square meters | Bedrooms: 8              |
|----------------------------------------|--------------------------|
| Bathrooms: 3                           | Rooms: 10                |
| State of Preservation: Excellent       | Level: Floor             |
| Total Floor: 3                         | <b>Heating</b> : Heating |
| Parking: Uncovered Parking             | Age Construction: 1990   |
| Current Status: free at the            | Available: Yes           |
| Garden: Private, 10.000 square meters  | Kitchen: Regular Kitchen |