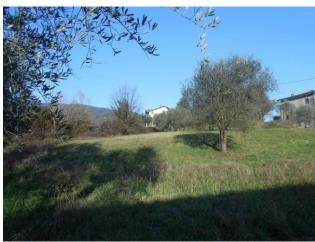

## 500 square meters | Bathrooms: 3 | Bedrooms: 8 | Rooms: 10

Our exclusive farmhouse-rustic Camigliano-first Hill Capannori.

Beautiful country house of 500 sqm with one hectare of land with olive trees, fruit trees and lawn, located just 10 km from Lucca, in position of first Hill, North of Lucca, localita ' Camigliano, Capannori, prestige area where are located the most beautiful villas of the Lucca area. The House is currently split into three units plus a barn of 80 m². 1) House on three floors, completely renovated, comprising ground floor: large living room with kitchen and porch on opening with wooden beams, 1 closet, 1 local, 1 thermal; first floor: 3 bedrooms, 1 bathroom, on the second floor: 2 studios, 1 bathroom. 2) Central House, arranged over two floors, to be renovated, comprising ground floor: living room, kitchen, utility room, large and beautiful Winery with beams at the back, on the first floor: 4 bedrooms, 1 bathroom. 3) semi-restored House on the first floor, comprising living room with kitchenette, a bedroom, a bathroom, a utility room. The building, for its composition and extension is suitable for residential, blocks, and for receptive-tourist use.

| Total Square Meters: 500 square meters | Bedrooms: 8              |
|----------------------------------------|--------------------------|
| Bathrooms: 3                           | Rooms: 10                |
| State of Preservation: Excellent       | Level: Floor             |
| Total Floor: 3                         | <b>Heating</b> : Heating |
| Parking: Uncovered Parking             | Age Construction: 1990   |
| Current Status: free at the            | Available: Yes           |
| Garden: Private, 10.000 square meters  | Kitchen: Regular Kitchen |