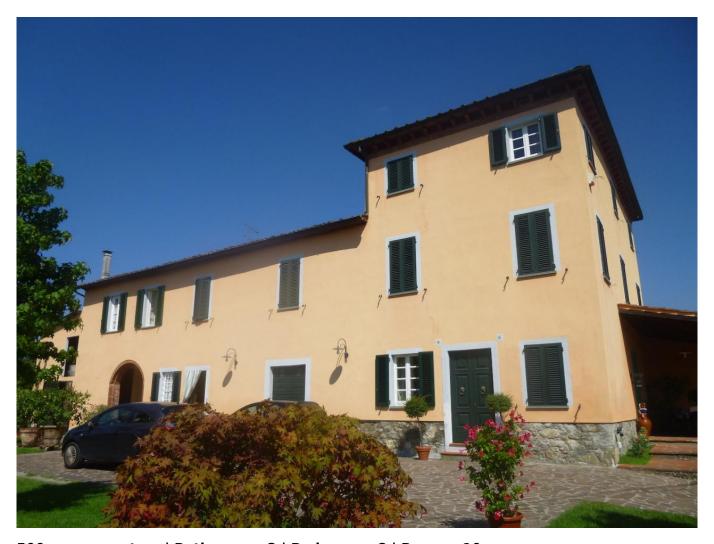

## for Sale to Capannori Area: Camigliano

## 500 square meters | Bathrooms: 3 | Bedrooms: 8 | Rooms: 10

Our exclusive farmhouse-rustic Camigliano-first Hill Capannori.

Beautiful country house of 500 sqm with one hectare of land with olive trees, fruit trees and lawn, located just 10 km from Lucca, in position of first Hill, North of Lucca, localita ' Camigliano, Capannori, prestige area where are located the most beautiful villas of the Lucca area. The House is currently split into three units plus a barn of 80 m². 1) House on three floors, completely renovated, comprising ground floor: large living room with kitchen and porch on opening with wooden beams, 1 closet, 1 local, 1 thermal; first floor: 3 bedrooms, 1 bathroom, on the second floor: 2 studios, 1 bathroom. 2) Central House, arranged over two floors, to be renovated, comprising ground floor: living room, kitchen, utility room, large and beautiful Winery with beams at the back, on the first floor: 4 bedrooms, 1 bathroom. 3) semi-restored House on the first floor, comprising living room with kitchenette, a bedroom, a bathroom, a utility room. The building, for its composition and extension is suitable for residential, blocks, and for receptive-tourist use.