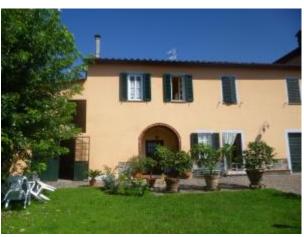

## 500 square meters | Bathrooms: 3 | Bedrooms: 8 | Rooms: 10

Our exclusive farmhouse-rustic Camigliano-first Hill Capannori.

Beautiful country house of 500 sqm with one hectare of land with olive trees, fruit trees and lawn, located just 10 km from Lucca, in position of first Hill, North of Lucca, localita ' Camigliano, Capannori, prestige area where are located the most beautiful villas of the Lucca area. The House is currently split into three units plus a barn of 80 m². 1) House on three floors, completely renovated, comprising ground floor: large living room with kitchen and porch on opening with wooden beams, 1 closet, 1 local, 1 thermal; first floor: 3 bedrooms, 1 bathroom, on the second floor: 2 studios, 1 bathroom. 2) Central House, arranged over two floors, to be renovated, comprising ground floor: living room, kitchen, utility room, large and beautiful Winery with beams at the back, on the first floor: 4 bedrooms, 1 bathroom. 3) semi-restored House on the first floor, comprising living room with kitchenette, a bedroom, a bathroom, a utility room. The building, for its composition and extension is suitable for residential, blocks, and for receptive-tourist use.