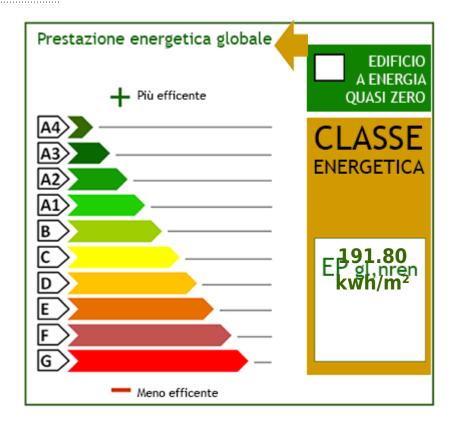

| Total Square Meters: 500 square meters | Bedrooms: 8              |
|----------------------------------------|--------------------------|
| Bathrooms: 3                           | Rooms: 10                |
| State of Preservation: Excellent       | Level: Floor             |
| Total Floor: 3                         | <b>Heating</b> : Heating |
| Parking: Uncovered Parking             | Age Construction: 1990   |
| Current Status: free at the            | Available: Yes           |
| Garden: Private, 10.000 square meters  | Kitchen: Regular Kitchen |