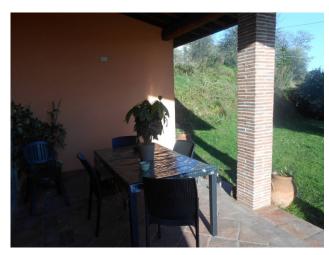

## 500 square meters | Bathrooms: 3 | Bedrooms: 8 | Rooms: 10

Our exclusive farmhouse-rustic Camigliano-first Hill Capannori.

Beautiful country house of 500 sqm with one hectare of land with olive trees, fruit trees and lawn, located just 10 km from Lucca, in position of first Hill, North of Lucca, localita ' Camigliano, Capannori, prestige area where are located the most beautiful villas of the Lucca area. The House is currently split into three units plus a barn of 80 m². 1) House on three floors, completely renovated, comprising ground floor: large living room with kitchen and porch on opening with wooden beams, 1 closet, 1 local, 1 thermal; first floor: 3 bedrooms, 1 bathroom, on the second floor: 2 studios, 1 bathroom. 2) Central House, arranged over two floors, to be renovated, comprising ground floor: living room, kitchen, utility room, large and beautiful Winery with beams at the back, on the first floor: 4 bedrooms, 1 bathroom. 3) semi-restored House on the first floor, comprising living room with kitchenette, a bedroom, a bathroom, a utility room. The building, for its composition and extension is suitable for residential, blocks, and for receptive-tourist use.

| Total Square Meters: 500 square meters | Bedrooms: 8              |
|----------------------------------------|--------------------------|
| Bathrooms: 3                           | Rooms: 10                |
| State of Preservation: Excellent       | Level: Floor             |
| Total Floor: 3                         | <b>Heating</b> : Heating |
| Parking: Uncovered Parking             | Age Construction: 1990   |
| Current Status: free at the            | Available: Yes           |
| Garden: Private, 10.000 square meters  | Kitchen: Regular Kitchen |