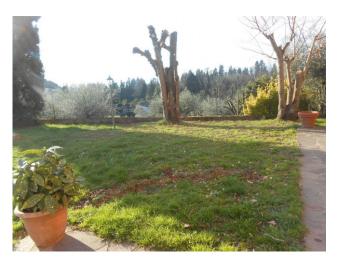

## 500 square meters | Bathrooms: 3 | Bedrooms: 8 | Rooms: 10

Our exclusive farmhouse-rustic Camigliano-first Hill Capannori.

Beautiful country house of 500 sqm with one hectare of land with olive trees, fruit trees and lawn, located just 10 km from Lucca, in position of first Hill, North of Lucca, localita ' Camigliano, Capannori, prestige area where are located the most beautiful villas of the Lucca area. The House is currently split into three units plus a barn of 80 m². 1) House on three floors, completely renovated, comprising ground floor: large living room with kitchen and porch on opening with wooden beams, 1 closet, 1 local, 1 thermal; first floor: 3 bedrooms, 1 bathroom, on the second floor: 2 studios, 1 bathroom. 2) Central House, arranged over two floors, to be renovated, comprising ground floor: living room, kitchen, utility room, large and beautiful Winery with beams at the back, on the first floor: 4 bedrooms, 1 bathroom. 3) semi-restored House on the first floor, comprising living room with kitchenette, a bedroom, a bathroom, a utility room. The building, for its composition and extension is suitable for residential, blocks, and for receptive-tourist use.

| Total Square Meters: 500 square meters | Bedrooms: 8              |
|----------------------------------------|--------------------------|
| Bathrooms: 3                           | Rooms: 10                |
| State of Preservation: Excellent       | Level: Floor             |
| Total Floor: 3                         | <b>Heating</b> : Heating |
| Parking: Uncovered Parking             | Age Construction: 1990   |
| Current Status: free at the            | Available: Yes           |
| Garden: Private, 10.000 square meters  | Kitchen: Regular Kitchen |