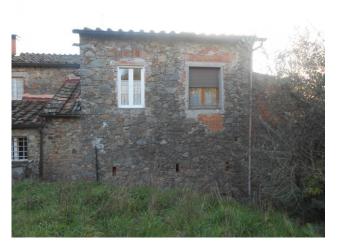

## 500 square meters | Bathrooms: 3 | Bedrooms: 8 | Rooms: 10

Our exclusive farmhouse-rustic Camigliano-first Hill Capannori.

Beautiful country house of 500 sqm with one hectare of land with olive trees, fruit trees and lawn, located just 10 km from Lucca, in position of first Hill, North of Lucca, localita ' Camigliano, Capannori, prestige area where are located the most beautiful villas of the Lucca area. The House is currently split into three units plus a barn of 80 m². 1) House on three floors, completely renovated, comprising ground floor: large living room with kitchen and porch on opening with wooden beams, 1 closet, 1 local, 1 thermal; first floor: 3 bedrooms, 1 bathroom, on the second floor: 2 studios, 1 bathroom. 2) Central House, arranged over two floors, to be renovated, comprising ground floor: living room, kitchen, utility room, large and beautiful Winery with beams at the back, on the first floor: 4 bedrooms, 1 bathroom. 3) semi-restored House on the first floor, comprising living room with kitchenette, a bedroom, a bathroom, a utility room. The building, for its composition and extension is suitable for residential, blocks, and for receptive-tourist use.