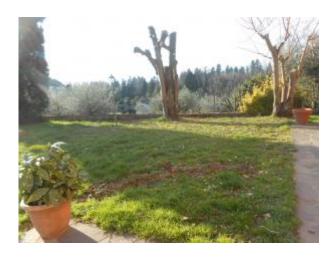

## 500 square meters | Bathrooms: 3 | Bedrooms: 8 | Rooms: 10

Our exclusive farmhouse-rustic Camigliano-first Hill Capannori.

Beautiful country house of 500 sqm with one hectare of land with olive trees, fruit trees and lawn, located just 10 km from Lucca, in position of first Hill, North of Lucca, localita ' Camigliano, Capannori, prestige area where are located the most beautiful villas of the Lucca area. The House is currently split into three units plus a barn of 80 m². 1) House on three floors, completely renovated, comprising ground floor: large living room with kitchen and porch on opening with wooden beams, 1 closet, 1 local, 1 thermal; first floor: 3 bedrooms, 1 bathroom, on the second floor: 2 studios, 1 bathroom. 2) Central House, arranged over two floors, to be renovated, comprising ground floor: living room, kitchen, utility room, large and beautiful Winery with beams at the back, on the first floor: 4 bedrooms, 1 bathroom. 3) semi-restored House on the first floor, comprising living room with kitchenette, a bedroom, a bathroom, a utility room. The building, for its composition and extension is suitable for residential, blocks, and for receptive-tourist use.

| Total Square Meters: 500 square meters | Bedrooms: 8              |
|----------------------------------------|--------------------------|
| Bathrooms: 3                           | Rooms: 10                |
| State of Preservation: Excellent       | Level: Floor             |
| Total Floor: 3                         | <b>Heating</b> : Heating |
| Parking: Uncovered Parking             | Age Construction: 1990   |
| Current Status: free at the            | Available: Yes           |
| Garden: Private, 10.000 square meters  | Kitchen: Regular Kitchen |