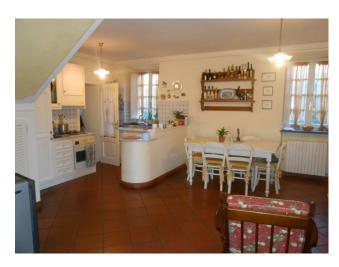

## 500 square meters | Bathrooms: 3 | Bedrooms: 8 | Rooms: 10

Our exclusive farmhouse-rustic Camigliano-first Hill Capannori.

Beautiful country house of 500 sqm with one hectare of land with olive trees, fruit trees and lawn, located just 10 km from Lucca, in position of first Hill, North of Lucca, localita ' Camigliano, Capannori, prestige area where are located the most beautiful villas of the Lucca area. The House is currently split into three units plus a barn of 80 m². 1) House on three floors, completely renovated, comprising ground floor: large living room with kitchen and porch on opening with wooden beams, 1 closet, 1 local, 1 thermal; first floor: 3 bedrooms, 1 bathroom, on the second floor: 2 studios, 1 bathroom. 2) Central House, arranged over two floors, to be renovated, comprising ground floor: living room, kitchen, utility room, large and beautiful Winery with beams at the back, on the first floor: 4 bedrooms, 1 bathroom. 3) semi-restored House on the first floor, comprising living room with kitchenette, a bedroom, a bathroom, a utility room. The building, for its composition and extension is suitable for residential, blocks, and for receptive-tourist use.

| Total Square Meters: 500 square meters | Bedrooms: 8              |
|----------------------------------------|--------------------------|
| Bathrooms: 3                           | Rooms: 10                |
| State of Preservation: Excellent       | Level: Floor             |
| Total Floor: 3                         | <b>Heating</b> : Heating |
| Parking: Uncovered Parking             | Age Construction: 1990   |
| Current Status: free at the            | Available: Yes           |
| Garden: Private, 10.000 square meters  | Kitchen: Regular Kitchen |