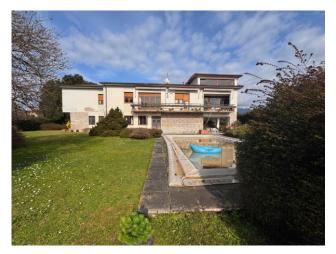

### 600 square meters | Bathrooms: 4 | Bedrooms: 7 | Rooms: 16

Just 4 km from the walls of the beautiful historic center of Lucca, in a residential area with large green spaces in the Lucca countryside, Easy casa offers for sale a magnificent detached villa with swimming pool, surrounded by a lush flat garden of about 8,000 square meters, which extends mostly to the back of the house, allowing you to enjoy total privacy and tranquility. The villa extends over a total area of about 600 square meters, on two levels and was built in the early 60s; it is characterized by open and bright spaces, easily divisible, with the possibility of creating two or three independent apartments, ideal for accommodating multiple families or for investment. Project viewable upon request. On the ground floor the house has a welcoming porch that leads to a large entrance, two large living rooms, one of which overlooks the swimming pool, a dining room, a kitchen, two bathrooms, a bedroom and a utility room. The first floor features an entrance with access also from an external staircase, a large room that opens onto a beautiful terrace overlooking the pool, a kitchen with a utility room, a dining room, a living room, a hallway, three bedrooms and a bathroom. The raised first floor includes an independent loft, with large windows overlooking the garden, featuring a beautiful living room with a large open fireplace and a mezzanine, reachable by comfortable stairs, which houses a sleeping area with bathroom. Outside, surrounded by greenery, the property boasts a beautiful swimming pool and a garage of about 40 square meters; the size of the park and the generous dimensions of the villa make the property an exclusive residence. P