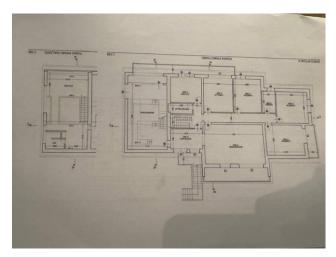

### 600 square meters | Bathrooms: 4 | Bedrooms: 7 | Rooms: 16

Just 4 km from the walls of the beautiful historic center of Lucca, in a residential area with large green spaces in the Lucca countryside, Easy casa offers for sale a magnificent detached villa with swimming pool, surrounded by a lush flat garden of about 8,000 square meters, which extends mostly to the back of the house, allowing you to enjoy total privacy and tranquility. The villa extends over a total area of about 600 square meters, on two levels and was built in the early 60s; it is characterized by open and bright spaces, easily divisible, with the possibility of creating two or three independent apartments, ideal for accommodating multiple families or for investment. Project viewable upon request. On the ground floor the house has a welcoming porch that leads to a large entrance, two large living rooms, one of which overlooks the swimming pool, a dining room, a kitchen, two bathrooms, a bedroom and a utility room. The first floor features an entrance with access also from an external staircase, a large room that opens onto a beautiful terrace overlooking the pool, a kitchen with a utility room, a dining room, a living room, a hallway, three bedrooms and a bathroom. The raised first floor includes an independent loft, with large windows overlooking the garden, featuring a beautiful living room with a large open fireplace and a mezzanine, reachable by comfortable stairs, which houses a sleeping area with bathroom. Outside, surrounded by greenery, the property boasts a beautiful swimming pool and a garage of about 40 square meters; the size of the park and the generous dimensions of the villa make the property an exclusive residence. P