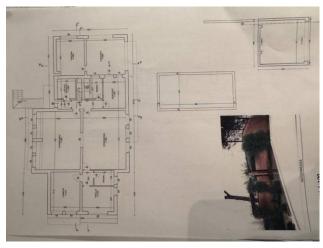

### 600 square meters | Bathrooms: 4 | Bedrooms: 7 | Rooms: 16

Just 4 km from the walls of the beautiful historic center of Lucca, in a residential area with large green spaces in the Lucca countryside, Easy casa offers for sale a magnificent detached villa with swimming pool, surrounded by a lush flat garden of about 8,000 square meters, which extends mostly to the back of the house, allowing you to enjoy total privacy and tranquility. The villa extends over a total area of about 600 square meters, on two levels and was built in the early 60s; it is characterized by open and bright spaces, easily divisible, with the possibility of creating two or three independent apartments, ideal for accommodating multiple families or for investment. Project viewable upon request. On the ground floor the house has a welcoming porch that leads to a large entrance, two large living rooms, one of which overlooks the swimming pool, a dining room, a kitchen, two bathrooms, a bedroom and a utility room. The first floor features an entrance with access also from an external staircase, a large room that opens onto a beautiful terrace overlooking the pool, a kitchen with a utility room, a dining room, a living room, a hallway, three bedrooms and a bathroom. The raised first floor includes an independent loft, with large windows overlooking the garden, featuring a beautiful living room with a large open fireplace and a mezzanine, reachable by comfortable stairs, which houses a sleeping area with bathroom. Outside, surrounded by greenery, the property boasts a beautiful swimming pool and a garage of about 40 square meters; the size of the park and the generous dimensions of the villa make the property an exclusive residence. P