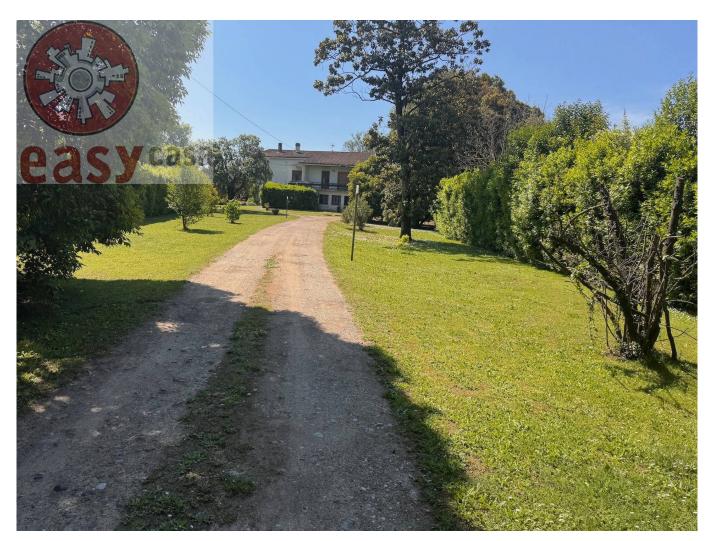

### 600 square meters | Bathrooms: 4 | Bedrooms: 7 | Rooms: 16

Just 4 km from the walls of the beautiful historic center of Lucca, in a residential area with large green spaces in the Lucca countryside, Easy casa offers for sale a magnificent detached villa with swimming pool, surrounded by a lush flat garden of about 8,000 square meters, which extends mostly to the back of the house, allowing you to enjoy total privacy and tranquility. The villa extends over a total area of about 600 square meters, on two levels and was built in the early 60s; it is characterized by open and bright spaces, easily divisible, with the possibility of creating two or three independent apartments, ideal for accommodating multiple families or for investment. Project viewable upon request. On the ground floor the house has a welcoming porch that leads to a large entrance, two large living rooms, one of which overlooks the swimming pool, a dining room, a kitchen, two bathrooms, a bedroom and a utility room. The first floor features an entrance with access also from an external staircase, a large room that opens onto a beautiful terrace overlooking the pool, a kitchen with a utility room, a dining room, a living room, a hallway, three bedrooms and a bathroom. The raised first floor includes an independent loft, with large windows overlooking the garden, featuring a beautiful living room with a large open fireplace and a mezzanine, reachable by comfortable stairs, which houses a sleeping area with bathroom. Outside, surrounded by greenery, the property boasts a beautiful swimming pool and a garage of about 40 square meters; the size of the park and the generous dimensions of the villa make the property an exclusive residence. P