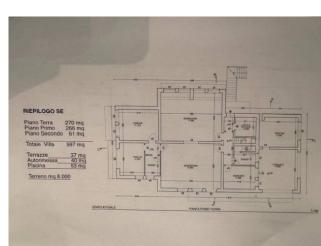

### 600 square meters | Bathrooms: 4 | Bedrooms: 7 | Rooms: 16

Just 4 km from the walls of the beautiful historic center of Lucca, in a residential area with large green spaces in the Lucca countryside, Easy casa offers for sale a magnificent detached villa with swimming pool, surrounded by a lush flat garden of about 8,000 square meters, which extends mostly to the back of the house, allowing you to enjoy total privacy and tranquility. The villa extends over a total area of about 600 square meters, on two levels and was built in the early 60s; it is characterized by open and bright spaces, easily divisible, with the possibility of creating two or three independent apartments, ideal for accommodating multiple families or for investment. Project viewable upon request. On the ground floor the house has a welcoming porch that leads to a large entrance, two large living rooms, one of which overlooks the swimming pool, a dining room, a kitchen, two bathrooms, a bedroom and a utility room. The first floor features an entrance with access also from an external staircase, a large room that opens onto a beautiful terrace overlooking the pool, a kitchen with a utility room, a dining room, a living room, a hallway, three bedrooms and a bathroom. The raised first floor includes an independent loft, with large windows overlooking the garden, featuring a beautiful living room with a large open fireplace and a mezzanine, reachable by comfortable stairs, which houses a sleeping area with bathroom. Outside, surrounded by greenery, the property boasts a beautiful swimming pool and a garage of about 40 square meters; the size of the park and the generous dimensions of the villa make the property an exclusive residence. P