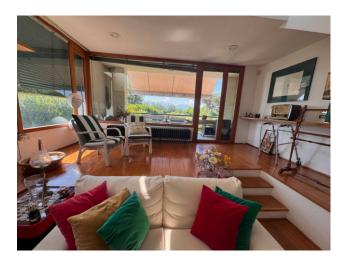

### 600 square meters | Bathrooms: 4 | Bedrooms: 7 | Rooms: 16

Just 4 km from the walls of the beautiful historic center of Lucca, in a residential area with large green spaces in the Lucca countryside, Easy casa offers for sale a magnificent detached villa with swimming pool, surrounded by a lush flat garden of about 8,000 square meters, which extends mostly to the back of the house, allowing you to enjoy total privacy and tranquility. The villa extends over a total area of about 600 square meters, on two levels and was built in the early 60s; it is characterized by open and bright spaces, easily divisible, with the possibility of creating two or three independent apartments, ideal for accommodating multiple families or for investment. Project viewable upon request. On the ground floor the house has a welcoming porch that leads to a large entrance, two large living rooms, one of which overlooks the swimming pool, a dining room, a kitchen, two bathrooms, a bedroom and a utility room. The first floor features an entrance with access also from an external staircase, a large room that opens onto a beautiful terrace overlooking the pool, a kitchen with a utility room, a dining room, a living room, a hallway, three bedrooms and a bathroom. The raised first floor includes an independent loft, with large windows overlooking the garden, featuring a beautiful living room with a large open fireplace and a mezzanine, reachable by comfortable stairs, which houses a sleeping area with bathroom. Outside, surrounded by greenery, the property boasts a beautiful swimming pool and a garage of about 40 square meters; the size of the park and the generous dimensions of the villa make the property an exclusive residence. P