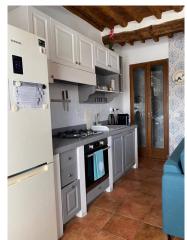

The apartment is sold including the kitchen complete with appliances and all the living room and bedroom furniture, excluding personal items.

It consists of: entrance into the living room with open kitchen, hallway, bathroom with shower, closet under the stairs, bedroom. The real estate unit has double access, respectively in the kitchen and in the bedroom, both through a common courtyard. Excellent maintenance conditions, Air Conditioning. Immediately habitable!