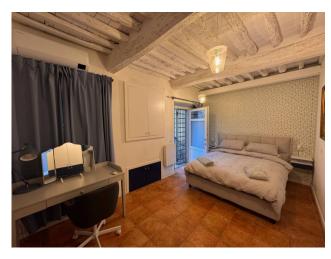

The apartment is sold including the kitchen complete with appliances and all the living room and bedroom furniture, excluding personal items.

It consists of: entrance into the living room with open kitchen, hallway, bathroom with shower, closet under the stairs, bedroom. The real estate unit has double access, respectively in the kitchen and in the bedroom, both through a common courtyard. Excellent maintenance conditions, Air Conditioning. Immediately habitable!