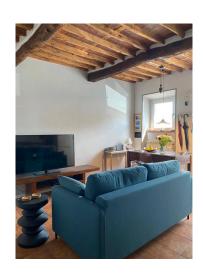

# 52 square meters | Bathrooms: 1 | Bedrooms: 1 | Rooms: 3

Lucca -San Concordio - OUR EXCLUSIVE - A short distance from the walls and the train station, Easy Casa is selling exclusively a charming apartment with beautiful beamed ceilings, currently used for hospitality purposes, GROUND FLOOR of a central house located in a well-kept courtyard from which you can admire the beautiful Nottolini aqueduct.

The apartment is sold including the kitchen complete with appliances and all the living room and bedroom furniture, excluding personal items.

It consists of: entrance into the living room with open kitchen, hallway, bathroom with shower, closet under the stairs, bedroom. The real estate unit has double access, respectively in the kitchen and in the bedroom, both through a common courtyard. Excellent maintenance conditions, Air Conditioning. Immediately habitable!