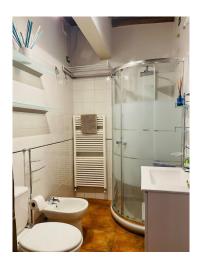

The apartment is sold including the kitchen complete with appliances and all the living room and bedroom furniture, excluding personal items.

It consists of: entrance into the living room with open kitchen, hallway, bathroom with shower, closet under the stairs, bedroom. The real estate unit has double access, respectively in the kitchen and in the bedroom, both through a common courtyard. Excellent maintenance conditions, Air Conditioning. Immediately habitable!

#### **Features**

| Tv Antenna: Autonomous | Closet               | Fastweb Coverage |
|------------------------|----------------------|------------------|
| Fireplace              | Air-Conditioned      | Wiring: By Law   |
| Shower                 | Wooden Window Frames | Safe-Deposit Box |