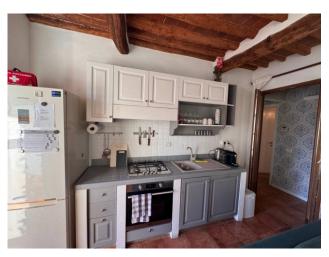

The apartment is sold including the kitchen complete with appliances and all the living room and bedroom furniture, excluding personal items.

It consists of: entrance into the living room with open kitchen, hallway, bathroom with shower, closet under the stairs, bedroom. The real estate unit has double access, respectively in the kitchen and in the bedroom, both through a common courtyard. Excellent maintenance conditions, Air Conditioning. Immediately habitable!

| Total Square Meters: 52 square meters | Bedrooms: 1                 |
|---------------------------------------|-----------------------------|
| Bathrooms: 1                          | Rooms: 3                    |
| State of Preservation: Excellent      | <b>Level</b> : Ground Floor |
| Total Floor: 3                        | <b>Heating</b> : Heating    |
| Parking: Uncovered Parking            | Age Construction: 1900      |
| Current Status: free at the           | Available: Yes              |
| Garden: Common                        | Double Beds: 1              |
| Kitchen: Exposed Kitchen              |                             |