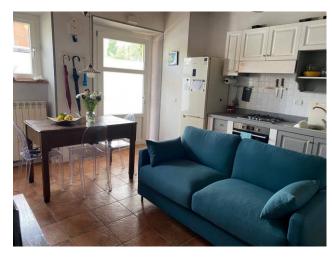

# 52 square meters | Bathrooms: 1 | Bedrooms: 1 | Rooms: 3

Lucca -San Concordio - OUR EXCLUSIVE - A short distance from the walls and the train station, Easy Casa is selling exclusively a charming apartment with beautiful beamed ceilings, currently used for hospitality purposes, GROUND FLOOR of a central house located in a well-kept courtyard from which you can admire the beautiful Nottolini aqueduct.

The apartment is sold including the kitchen complete with appliances and all the living room and bedroom furniture, excluding personal items.

It consists of: entrance into the living room with open kitchen, hallway, bathroom with shower, closet under the stairs, bedroom. The real estate unit has double access, respectively in the kitchen and in the bedroom, both through a common courtyard. Excellent maintenance conditions, Air Conditioning. Immediately habitable!