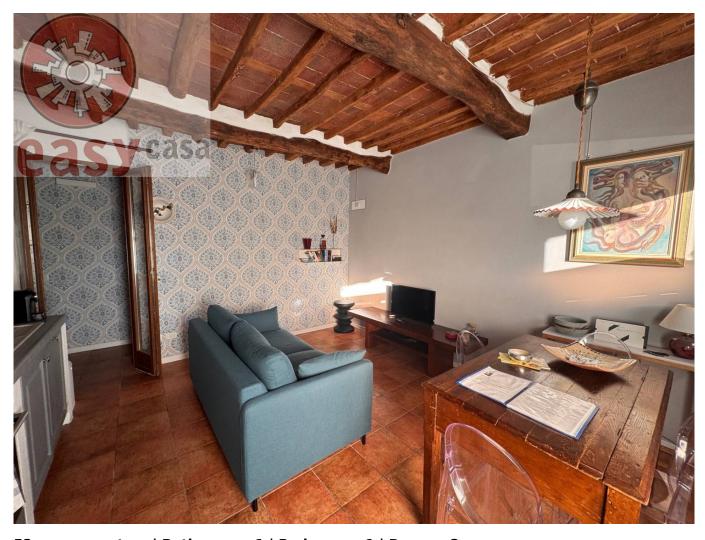

# 52 square meters | Bathrooms: 1 | Bedrooms: 1 | Rooms: 3

Lucca -San Concordio - OUR EXCLUSIVE - A short distance from the walls and the train station, Easy Casa is selling exclusively a charming apartment with beautiful beamed ceilings, currently used for hospitality purposes, GROUND FLOOR of a central house located in a well-kept courtyard from which you can admire the beautiful Nottolini aqueduct.

The apartment is sold including the kitchen complete with appliances and all the living room and bedroom furniture, excluding personal items.

It consists of: entrance into the living room with open kitchen, hallway, bathroom with shower, closet under the stairs, bedroom. The real estate unit has double access, respectively in the kitchen and in the bedroom, both through a common courtyard. Excellent maintenance conditions, Air Conditioning. Immediately habitable!