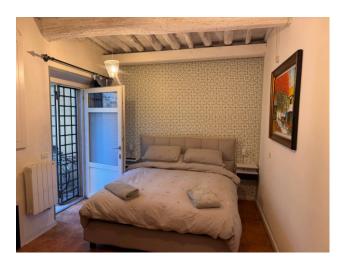

The apartment is sold including the kitchen complete with appliances and all the living room and bedroom furniture, excluding personal items.

It consists of: entrance into the living room with open kitchen, hallway, bathroom with shower, closet under the stairs, bedroom. The real estate unit has double access, respectively in the kitchen and in the bedroom, both through a common courtyard. Excellent maintenance conditions, Air Conditioning. Immediately habitable!