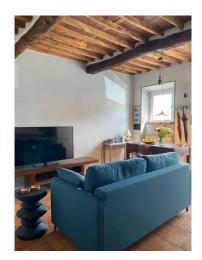

# 52 square meters | Bathrooms: 1 | Bedrooms: 1 | Rooms: 3

Lucca -San Concordio - OUR EXCLUSIVE - A short distance from the walls and the train station, Easy Casa is selling exclusively a charming apartment with beautiful beamed ceilings, currently used for hospitality purposes, GROUND FLOOR of a central house located in a well-kept courtyard from which you can admire the beautiful Nottolini aqueduct.

The apartment is sold including the kitchen complete with appliances and all the living room and bedroom furniture, excluding personal items.

It consists of: entrance into the living room with open kitchen, hallway, bathroom with shower, closet under the stairs, bedroom. The real estate unit has double access, respectively in the kitchen and in the bedroom, both through a common courtyard. Excellent maintenance conditions, Air Conditioning. Immediately habitable!