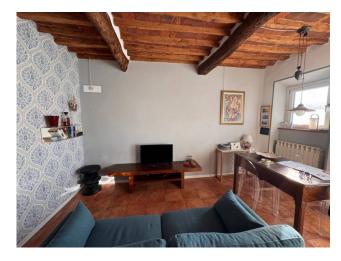

# 52 square meters | Bathrooms: 1 | Bedrooms: 1 | Rooms: 3

Lucca -San Concordio - OUR EXCLUSIVE - A short distance from the walls and the train station, Easy Casa is selling exclusively a charming apartment with beautiful beamed ceilings, currently used for hospitality purposes, GROUND FLOOR of a central house located in a well-kept courtyard from which you can admire the beautiful Nottolini aqueduct.

The apartment is sold including the kitchen complete with appliances and all the living room and bedroom furniture, excluding personal items.

It consists of: entrance into the living room with open kitchen, hallway, bathroom with shower, closet under the stairs, bedroom. The real estate unit has double access, respectively in the kitchen and in the bedroom, both through a common courtyard. Excellent maintenance conditions, Air Conditioning. Immediately habitable!