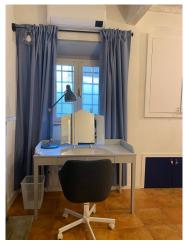

The apartment is sold including the kitchen complete with appliances and all the living room and bedroom furniture, excluding personal items.

It consists of: entrance into the living room with open kitchen, hallway, bathroom with shower, closet under the stairs, bedroom. The real estate unit has double access, respectively in the kitchen and in the bedroom, both through a common courtyard. Excellent maintenance conditions, Air Conditioning. Immediately habitable!