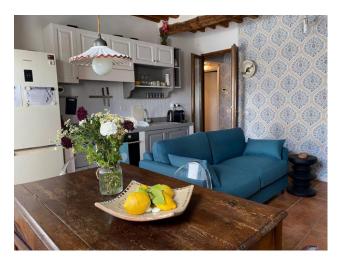

The apartment is sold including the kitchen complete with appliances and all the living room and bedroom furniture, excluding personal items.

It consists of: entrance into the living room with open kitchen, hallway, bathroom with shower, closet under the stairs, bedroom. The real estate unit has double access, respectively in the kitchen and in the bedroom, both through a common courtyard. Excellent maintenance conditions, Air Conditioning. Immediately habitable!