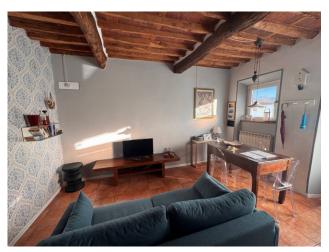

# 52 square meters | Bathrooms: 1 | Bedrooms: 1 | Rooms: 3

Lucca -San Concordio - OUR EXCLUSIVE - A short distance from the walls and the train station, Easy Casa is selling exclusively a charming apartment with beautiful beamed ceilings, currently used for hospitality purposes, GROUND FLOOR of a central house located in a well-kept courtyard from which you can admire the beautiful Nottolini aqueduct.

The apartment is sold including the kitchen complete with appliances and all the living room and bedroom furniture, excluding personal items.

It consists of: entrance into the living room with open kitchen, hallway, bathroom with shower, closet under the stairs, bedroom. The real estate unit has double access, respectively in the kitchen and in the bedroom, both through a common courtyard. Excellent maintenance conditions, Air Conditioning. Immediately habitable!