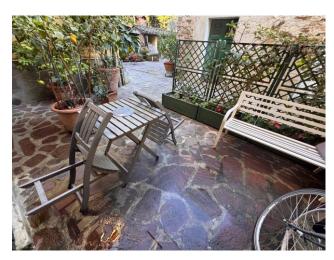

The apartment is sold including the kitchen complete with appliances and all the living room and bedroom furniture, excluding personal items.

It consists of: entrance into the living room with open kitchen, hallway, bathroom with shower, closet under the stairs, bedroom. The real estate unit has double access, respectively in the kitchen and in the bedroom, both through a common courtyard. Excellent maintenance conditions, Air Conditioning. Immediately habitable!

| Total Square Meters: 52 square meters | Bedrooms: 1                 |
|---------------------------------------|-----------------------------|
| Bathrooms: 1                          | Rooms: 3                    |
| State of Preservation: Excellent      | <b>Level</b> : Ground Floor |
| Total Floor: 3                        | <b>Heating</b> : Heating    |
| Parking: Uncovered Parking            | Age Construction: 1900      |
| Current Status: free at the           | Available: Yes              |
| Garden: Common                        | Double Beds: 1              |
| Kitchen: Exposed Kitchen              |                             |