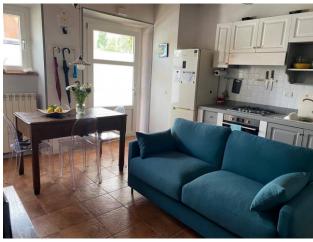

# 52 square meters | Bathrooms: 1 | Bedrooms: 1 | Rooms: 3

Lucca -San Concordio - OUR EXCLUSIVE - A short distance from the walls and the train station, Easy Casa is selling exclusively a charming apartment with beautiful beamed ceilings, currently used for hospitality purposes, GROUND FLOOR of a central house located in a well-kept courtyard from which you can admire the beautiful Nottolini aqueduct.

The apartment is sold including the kitchen complete with appliances and all the living room and bedroom furniture, excluding personal items.

It consists of: entrance into the living room with open kitchen, hallway, bathroom with shower, closet under the stairs, bedroom. The real estate unit has double access, respectively in the kitchen and in the bedroom, both through a common courtyard. Excellent maintenance conditions, Air Conditioning. Immediately habitable!