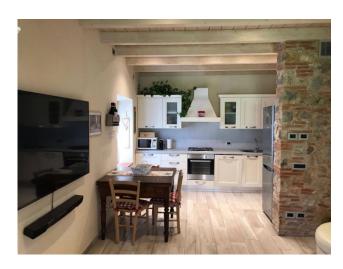

The property is on two levels, for a total net surface area of approximately 65 m2; it is composed on the mezzanine floor of: entrance-living room-kitchen and closet, going up to the first floor we find a large double bedroom, with the possibility of creating a second bedroom with a simple plasterboard wall, and a bathroom with shower. The renovation has been taken care of in every detail. Equipped with internal coat, underfloor heating and cooling, (condensing boiler) photovoltaic system with electricity production with 18 kw storage battery that allows to eliminate management costs. STATE-OF-THE-ART!

### **Property details**

| Code: 1237                            | Reason: Sale                |
|---------------------------------------|-----------------------------|
| Туре:                                 | Region: Toscana             |
| Province: Lucca                       | Municipality: Lucca         |
| Area: Periferia                       | Price: € 320.000            |
| Total Square Meters: 70 square meters | Bedrooms: 1                 |
| Bathrooms: 2                          | Rooms: 3                    |
| State of Preservation: Restored       | <b>Heating</b> : Heating    |
| Age Construction: 2020                | Current Status: free at the |
| Available: Yes                        | Kitchen: Exposed Kitchen    |