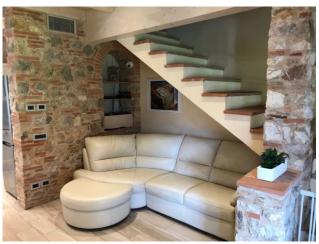

The property is on two levels, for a total net surface area of approximately 65 m2; it is composed on the mezzanine floor of: entrance-living room-kitchen and closet, going up to the first floor we find a large double bedroom, with the possibility of creating a second bedroom with a simple plasterboard wall, and a bathroom with shower. The renovation has been taken care of in every detail. Equipped with internal coat, underfloor heating and cooling, (condensing boiler) photovoltaic system with electricity production with 18 kw storage battery that allows to eliminate management costs. STATE-OF-THE-ART!

#### **Features**

| Tv Antenna: Autonomous | Closet   | ADSL Coverage            |
|------------------------|----------|--------------------------|
| Air-Conditioned        | Parquet  | Wiring: By Law           |
| Sanitary Suspended     | Shower   | Predisposition for Alarm |
| Shutters               | Shutters |                          |