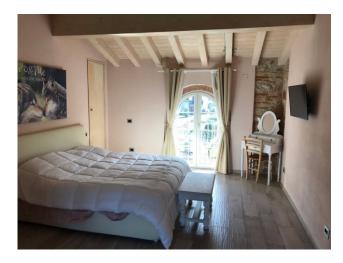

The property is on two levels, for a total net surface area of approximately 65 m2; it is composed on the mezzanine floor of: entrance-living room-kitchen and closet, going up to the first floor we find a large double bedroom, with the possibility of creating a second bedroom with a simple plasterboard wall, and a bathroom with shower. The renovation has been taken care of in every detail. Equipped with internal coat, underfloor heating and cooling, (condensing boiler) photovoltaic system with electricity production with 18 kw storage battery that allows to eliminate management costs. STATE-OF-THE-ART!