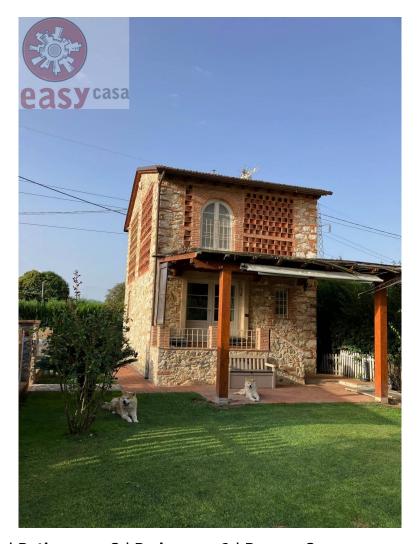

# for Sale to Lucca Area: Periferia

#### 70 square meters | Bathrooms: 2 | Bedrooms: 1 | Rooms: 3

A short distance from Lucca and the walls, an area served and easily reachable by car, Easy Casa sells a recently completely renovated detached rustic house, CLASS A4 PROPERTY - with a beautiful flat garden of approximately 2000 m2 and a heated salt water SWIMMING POOL located in a green and panoramic setting.

Inside the driveway gate there is parking space for three cars under cover and the same number in the yard. Suitable for both personal residential use and hospitality/investment use.

Please note that the location indicated in the advert is approximate.