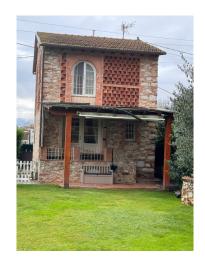

#### 70 square meters | Bathrooms: 2 | Bedrooms: 1 | Rooms: 3

A short distance from Lucca and the walls, an area served and easily reachable by car, Easy Casa sells a recently completely renovated detached rustic house, CLASS A4 PROPERTY - with a beautiful flat garden of approximately 2000 m2 and a heated salt water SWIMMING POOL located in a green and panoramic setting.

The property is on two levels, for a total net surface area of approximately 65 m2; it is composed on the mezzanine floor of: entrance-living room-kitchen and closet, going up to the first floor we find a large double bedroom, with the possibility of creating a second bedroom with a simple plasterboard wall, and a bathroom with shower. The renovation has been taken care of in every detail. Equipped with internal coat, underfloor heating and cooling, (condensing boiler) photovoltaic system with electricity production with 18 kw storage battery that allows to eliminate management costs. STATE-OF-THE-ART!

Inside the driveway gate there is parking space for three cars under cover and the same number in the yard. Suitable for both personal residential use and hospitality/investment use.

Please note that the location indicated in the advert is approximate.