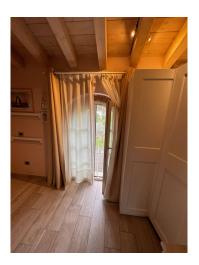

The property is on two levels, for a total net surface area of approximately 65 m2; it is composed on the mezzanine floor of: entrance-living room-kitchen and closet, going up to the first floor we find a large double bedroom, with the possibility of creating a second bedroom with a simple plasterboard wall, and a bathroom with shower. The renovation has been taken care of in every detail. Equipped with internal coat, underfloor heating and cooling, (condensing boiler) photovoltaic system with electricity production with 18 kw storage battery that allows to eliminate management costs. STATE-OF-THE-ART!

#### **Features**

| Tv Antenna: Autonomous | Closet   | ADSL Coverage            |
|------------------------|----------|--------------------------|
| Air-Conditioned        | Parquet  | Wiring: By Law           |
| Sanitary Suspended     | Shower   | Predisposition for Alarm |
| Shutters               | Shutters |                          |