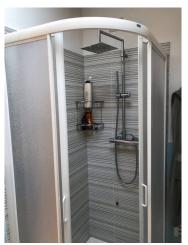

The property is on two levels, for a total net surface area of approximately 65 m2; it is composed on the mezzanine floor of: entrance-living room-kitchen and closet, going up to the first floor we find a large double bedroom, with the possibility of creating a second bedroom with a simple plasterboard wall, and a bathroom with shower. The renovation has been taken care of in every detail. Equipped with internal coat, underfloor heating and cooling, (condensing boiler) photovoltaic system with electricity production with 18 kw storage battery that allows to eliminate management costs. STATE-OF-THE-ART!

#### **Features**

| Tv Antenna: Autonomous | Closet   | ADSL Coverage            |
|------------------------|----------|--------------------------|
| Air-Conditioned        | Parquet  | Wiring: By Law           |
| Sanitary Suspended     | Shower   | Predisposition for Alarm |
| Shutters               | Shutters |                          |