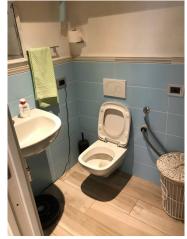

The property is on two levels, for a total net surface area of approximately 65 m2; it is composed on the mezzanine floor of: entrance-living room-kitchen and closet, going up to the first floor we find a large double bedroom, with the possibility of creating a second bedroom with a simple plasterboard wall, and a bathroom with shower. The renovation has been taken care of in every detail. Equipped with internal coat, underfloor heating and cooling, (condensing boiler) photovoltaic system with electricity production with 18 kw storage battery that allows to eliminate management costs. STATE-OF-THE-ART!

#### **Features**

| Tv Antenna: Autonomous | Closet   | ADSL Coverage            |
|------------------------|----------|--------------------------|
| Air-Conditioned        | Parquet  | Wiring: By Law           |
| Sanitary Suspended     | Shower   | Predisposition for Alarm |
| Shutters               | Shutters |                          |