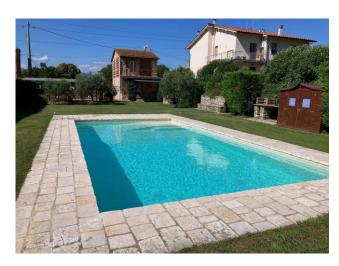

#### 70 square meters | Bathrooms: 2 | Bedrooms: 1 | Rooms: 3

A short distance from Lucca and the walls, an area served and easily reachable by car, Easy Casa sells a recently completely renovated detached rustic house, CLASS A4 PROPERTY - with a beautiful flat garden of approximately 2000 m2 and a heated salt water SWIMMING POOL located in a green and panoramic setting.

Inside the driveway gate there is parking space for three cars under cover and the same number in the yard. Suitable for both personal residential use and hospitality/investment use.

Please note that the location indicated in the advert is approximate.