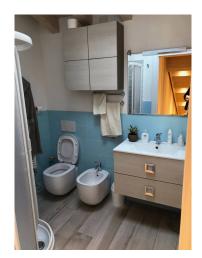

The property is on two levels, for a total net surface area of approximately 65 m2; it is composed on the mezzanine floor of: entrance-living room-kitchen and closet, going up to the first floor we find a large double bedroom, with the possibility of creating a second bedroom with a simple plasterboard wall, and a bathroom with shower. The renovation has been taken care of in every detail. Equipped with internal coat, underfloor heating and cooling, (condensing boiler) photovoltaic system with electricity production with 18 kw storage battery that allows to eliminate management costs. STATE-OF-THE-ART!

#### **Features**

| Tv Antenna: Autonomous | Closet   | ADSL Coverage            |
|------------------------|----------|--------------------------|
| Air-Conditioned        | Parquet  | Wiring: By Law           |
| Sanitary Suspended     | Shower   | Predisposition for Alarm |
| Shutters               | Shutters |                          |