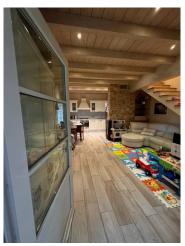

The property is on two levels, for a total net surface area of approximately 65 m2; it is composed on the mezzanine floor of: entrance-living room-kitchen and closet, going up to the first floor we find a large double bedroom, with the possibility of creating a second bedroom with a simple plasterboard wall, and a bathroom with shower. The renovation has been taken care of in every detail. Equipped with internal coat, underfloor heating and cooling, (condensing boiler) photovoltaic system with electricity production with 18 kw storage battery that allows to eliminate management costs. STATE-OF-THE-ART!

#### **Features**

| Tv Antenna: Autonomous | Closet   | ADSL Coverage            |
|------------------------|----------|--------------------------|
| Air-Conditioned        | Parquet  | Wiring: By Law           |
| Sanitary Suspended     | Shower   | Predisposition for Alarm |
| Shutters               | Shutters |                          |