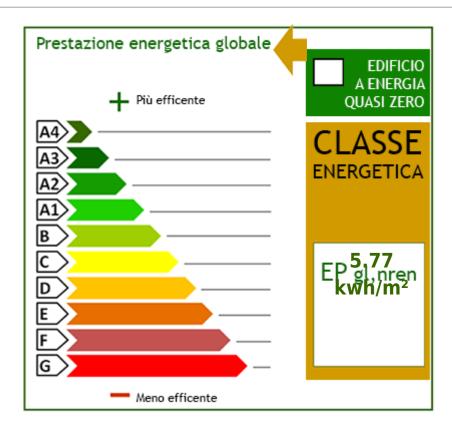

#### 70 square meters | Bathrooms: 2 | Bedrooms: 1 | Rooms: 3

A short distance from Lucca and the walls, an area served and easily reachable by car, Easy Casa sells a recently completely renovated detached rustic house, CLASS A4 PROPERTY - with a beautiful flat garden of approximately 2000 m2 and a heated salt water SWIMMING POOL located in a green and panoramic setting.

The property is on two levels, for a total net surface area of approximately 65 m2; it is composed on the mezzanine floor of: entrance-living room-kitchen and closet, going up to the first floor we find a large double bedroom, with the possibility of creating a second bedroom with a simple plasterboard wall, and a bathroom with shower. The renovation has been taken care of in every detail. Equipped with internal coat, underfloor heating and cooling, (condensing boiler) photovoltaic system with electricity production with 18 kw storage battery that allows to eliminate management costs. STATE-OF-THE-ART!