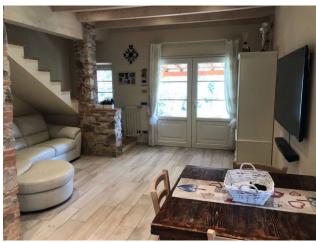

The property is on two levels, for a total net surface area of approximately 65 m2; it is composed on the mezzanine floor of: entrance-living room-kitchen and closet, going up to the first floor we find a large double bedroom, with the possibility of creating a second bedroom with a simple plasterboard wall, and a bathroom with shower. The renovation has been taken care of in every detail. Equipped with internal coat, underfloor heating and cooling, (condensing boiler) photovoltaic system with electricity production with 18 kw storage battery that allows to eliminate management costs. STATE-OF-THE-ART!

#### **Features**

| Tv Antenna: Autonomous | Closet   | ADSL Coverage            |
|------------------------|----------|--------------------------|
| Air-Conditioned        | Parquet  | Wiring: By Law           |
| Sanitary Suspended     | Shower   | Predisposition for Alarm |
| Shutters               | Shutters |                          |