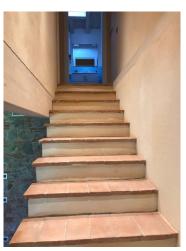

The property is on two levels, for a total net surface area of approximately 65 m2; it is composed on the mezzanine floor of: entrance-living room-kitchen and closet, going up to the first floor we find a large double bedroom, with the possibility of creating a second bedroom with a simple plasterboard wall, and a bathroom with shower. The renovation has been taken care of in every detail. Equipped with internal coat, underfloor heating and cooling, (condensing boiler) photovoltaic system with electricity production with 18 kw storage battery that allows to eliminate management costs. STATE-OF-THE-ART!