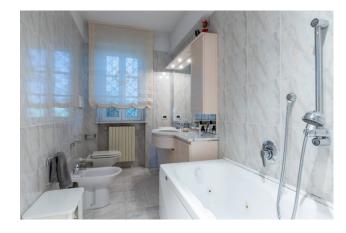

Divided into 2 buildings, this property includes a main house on two floors of approximately 195 m2 with entrance into the beautiful panoramic veranda for dining, enjoying the beautiful panoramic view, a living room, a kitchen with balcony, 3 bedrooms, two bathrooms, on the lower which can be reached both from inside and outside, a living room-study or fourth bedroom for a guest.

The second building is approximately 90 m2, on two levels, composed on the ground floor of a living room, kitchen, on the first floor two bedrooms, a bathroom, plus an external storage room.

There is also a space of approximately 70 m2, located on the ground floor, outside the main building for the conservation of olive oil and for the production of wine.