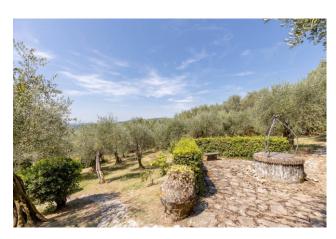

Ideal for large families or as a rental business, the two buildings are set in a fenced and well-kept garden of approximately 6,000 with lawns, dotted with olive trees, fruit trees and a small vineyard.

The land that continues under the property is approximately 2.5 hectares of which 1 hectare of vineyard.

Insulated and insulated roof, certified systems, connected aqueduct, 2 wells serving the garden, alarm.

Excellent maintenance conditions