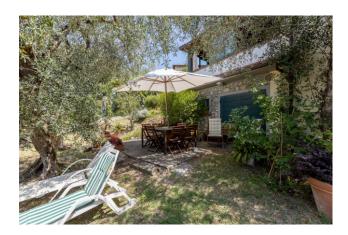

Divided into 2 buildings, this property includes a main house on two floors of approximately 195 m2 with entrance into the beautiful panoramic veranda for dining, enjoying the beautiful panoramic view, a living room, a kitchen with balcony, 3 bedrooms, two bathrooms, on the lower which can be reached both from inside and outside, a living room-study or fourth bedroom for a guest.

Ideal for large families or as a rental business, the two buildings are set in a fenced and well-kept garden of approximately 6,000 with lawns, dotted with olive trees, fruit trees and a small vineyard.

Excellent maintenance conditions