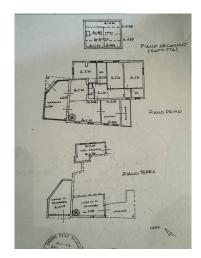

Divided into 2 buildings, this property includes a main house on two floors of approximately 195 m2 with entrance into the beautiful panoramic veranda for dining, enjoying the beautiful panoramic view, a living room, a kitchen with balcony, 3 bedrooms, two bathrooms, on the lower which can be reached both from inside and outside, a living room-study or fourth bedroom for a guest.

The second building is approximately 90 m2, on two levels, composed on the ground floor of a living room, kitchen, on the first floor two bedrooms, a bathroom, plus an external storage room.

There is also a space of approximately 70 m2, located on the ground floor, outside the main building for the conservation of olive oil and for the production of wine.