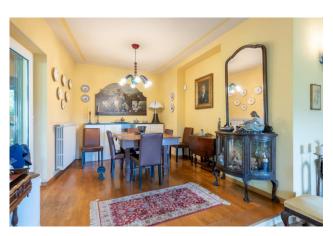

Divided into 2 buildings, this property includes a main house on two floors of approximately 195 m2 with entrance into the beautiful panoramic veranda for dining, enjoying the beautiful panoramic view, a living room, a kitchen with balcony, 3 bedrooms, two bathrooms, on the lower which can be reached both from inside and outside, a living room-study or fourth bedroom for a guest.