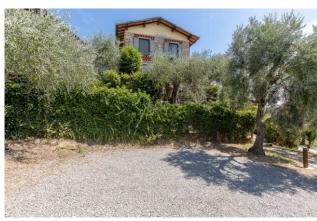

Divided into 2 buildings, this property includes a main house on two floors of approximately 195 m2 with entrance into the beautiful panoramic veranda for dining, enjoying the beautiful panoramic view, a living room, a kitchen with balcony, 3 bedrooms, two bathrooms, on the lower which can be reached both from inside and outside, a living room-study or fourth bedroom for a guest.

The second building is approximately 90 m2, on two levels, composed on the ground floor of a living room, kitchen, on the first floor two bedrooms, a bathroom, plus an external storage room.

There is also a space of approximately 70 m2, located on the ground floor, outside the main building for the conservation of olive oil and for the production of wine.