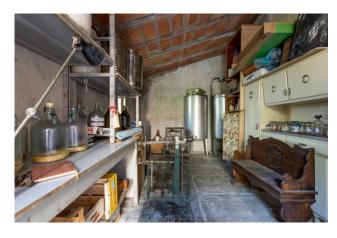

The second building is approximately 90 m2, on two levels, composed on the ground floor of a living room, kitchen, on the first floor two bedrooms, a bathroom, plus an external storage room.

There is also a space of approximately 70 m2, located on the ground floor, outside the main building for the conservation of olive oil and for the production of wine.