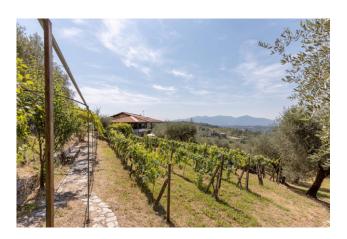

Ideal for large families or as a rental business, the two buildings are set in a fenced and well-kept garden of approximately 6,000 with lawns, dotted with olive trees, fruit trees and a small vineyard.

The land that continues under the property is approximately 2.5 hectares of which 1 hectare of vineyard.

Insulated and insulated roof, certified systems, connected aqueduct, 2 wells serving the garden, alarm.