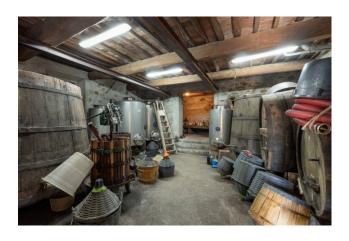

The second building is approximately 90 m2, on two levels, composed on the ground floor of a living room, kitchen, on the first floor two bedrooms, a bathroom, plus an external storage room.

There is also a space of approximately 70 m2, located on the ground floor, outside the main building for the conservation of olive oil and for the production of wine.