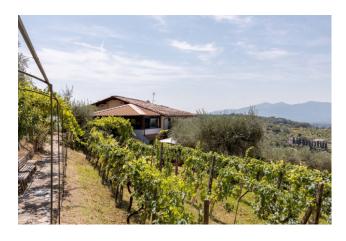

Ideal for large families or as a rental business, the two buildings are set in a fenced and well-kept garden of approximately 6,000 with lawns, dotted with olive trees, fruit trees and a small vineyard.

The land that continues under the property is approximately 2.5 hectares of which 1 hectare of vineyard.

Insulated and insulated roof, certified systems, connected aqueduct, 2 wells serving the garden, alarm.