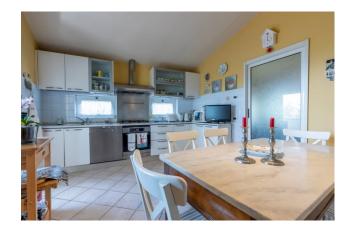

Divided into 2 buildings, this property includes a main house on two floors of approximately 195 m2 with entrance into the beautiful panoramic veranda for dining, enjoying the beautiful panoramic view, a living room, a kitchen with balcony, 3 bedrooms, two bathrooms, on the lower which can be reached both from inside and outside, a living room-study or fourth bedroom for a guest.

The second building is approximately 90 m2, on two levels, composed on the ground floor of a living room, kitchen, on the first floor two bedrooms, a bathroom, plus an external storage room.

There is also a space of approximately 70 m2, located on the ground floor, outside the main building for the conservation of olive oil and for the production of wine.

## **Property details**

| Type: VillaRegion: ToscanaProvince: LuccaMunicipality: LuccaArea: CollinePrice: € 740.000Total Square Meters: 352 square metersBedrooms: 5Bathrooms: 3Rooms: 12State of Preservation: ExcellentLevel: On two-levelsTotal Floor: 2Heating: HeatingParking: CarportAge Construction: 1700Current Status: free at theAvailable: YesBalconies: PresentTerrace: PresentGarden: PrivateKitchen: Regular Kitchen | <b>Code</b> : 1214                     | Reason: Sale                 |
|-----------------------------------------------------------------------------------------------------------------------------------------------------------------------------------------------------------------------------------------------------------------------------------------------------------------------------------------------------------------------------------------------------------|----------------------------------------|------------------------------|
| Area: CollinePrice: € 740.000Total Square Meters: 352 square metersBedrooms: 5Bathrooms: 3Rooms: 12State of Preservation: ExcellentLevel: On two-levelsTotal Floor: 2Heating: HeatingParking: CarportAge Construction: 1700Current Status: free at theAvailable: YesBalconies: PresentTerrace: Present                                                                                                    | Type: Villa                            | Region: Toscana              |
| Total Square Meters: 352 square meters  Bathrooms: 3  Rooms: 12  State of Preservation: Excellent  Level: On two-levels  Total Floor: 2  Heating: Heating  Parking: Carport  Age Construction: 1700  Current Status: free at the  Available: Yes  Balconies: Present  Terrace: Present                                                                                                                    | Province: Lucca                        | Municipality: Lucca          |
| Bathrooms: 3  Rooms: 12  State of Preservation: Excellent  Level: On two-levels  Total Floor: 2  Heating: Heating  Parking: Carport  Age Construction: 1700  Current Status: free at the  Available: Yes  Balconies: Present  Terrace: Present                                                                                                                                                            | Area: Colline                          | <b>Price</b> : € 740.000     |
| State of Preservation: Excellent  Total Floor: 2  Heating: Heating  Parking: Carport  Age Construction: 1700  Current Status: free at the  Available: Yes  Balconies: Present  Terrace: Present                                                                                                                                                                                                           | Total Square Meters: 352 square meters | Bedrooms: 5                  |
| Total Floor: 2 Heating: Heating  Parking: Carport Age Construction: 1700  Current Status: free at the Available: Yes  Balconies: Present Terrace: Present                                                                                                                                                                                                                                                 | Bathrooms: 3                           | Rooms: 12                    |
| Parking: Carport  Age Construction: 1700  Current Status: free at the  Available: Yes  Balconies: Present  Terrace: Present                                                                                                                                                                                                                                                                               | State of Preservation: Excellent       | <b>Level</b> : On two-levels |
| Current Status: free at the Available: Yes  Balconies: Present Terrace: Present                                                                                                                                                                                                                                                                                                                           | Total Floor: 2                         | <b>Heating</b> : Heating     |
| Balconies: Present Terrace: Present                                                                                                                                                                                                                                                                                                                                                                       | Parking: Carport                       | Age Construction: 1700       |
|                                                                                                                                                                                                                                                                                                                                                                                                           | Current Status: free at the            | Available: Yes               |
| Garden: Private Kitchen: Regular Kitchen                                                                                                                                                                                                                                                                                                                                                                  | Balconies: Present                     | <b>Terrace</b> : Present     |
|                                                                                                                                                                                                                                                                                                                                                                                                           | Garden: Private                        | Kitchen: Regular Kitchen     |