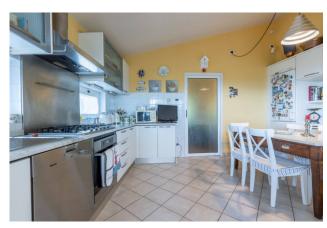

Divided into 2 buildings, this property includes a main house on two floors of approximately 195 m2 with entrance into the beautiful panoramic veranda for dining, enjoying the beautiful panoramic view, a living room, a kitchen with balcony, 3 bedrooms, two bathrooms, on the lower which can be reached both from inside and outside, a living room-study or fourth bedroom for a guest.

The second building is approximately 90 m2, on two levels, composed on the ground floor of a living room, kitchen, on the first floor two bedrooms, a bathroom, plus an external storage room.

There is also a space of approximately 70 m2, located on the ground floor, outside the main building for the conservation of olive oil and for the production of wine.

## **Property details**

| Type: VillaRegion: ToscanaProvince: LuccaMunicipality: LuccaArea: CollinePrice: € 740.000Total Square Meters: 352 square metersBedrooms: 5Bathrooms: 3Rooms: 12State of Preservation: ExcellentLevel: On two-levelsTotal Floor: 2Heating: HeatingParking: CarportAge Construction: 1700Current Status: free at theAvailable: YesBalconies: PresentTerrace: PresentGarden: PrivateKitchen: Regular Kitchen | <b>Code</b> : 1214                     | Reason: Sale                 |
|-----------------------------------------------------------------------------------------------------------------------------------------------------------------------------------------------------------------------------------------------------------------------------------------------------------------------------------------------------------------------------------------------------------|----------------------------------------|------------------------------|
| Area: CollinePrice: € 740.000Total Square Meters: 352 square metersBedrooms: 5Bathrooms: 3Rooms: 12State of Preservation: ExcellentLevel: On two-levelsTotal Floor: 2Heating: HeatingParking: CarportAge Construction: 1700Current Status: free at theAvailable: YesBalconies: PresentTerrace: Present                                                                                                    | Type: Villa                            | Region: Toscana              |
| Total Square Meters: 352 square meters  Bathrooms: 3  Rooms: 12  State of Preservation: Excellent  Level: On two-levels  Total Floor: 2  Heating: Heating  Parking: Carport  Age Construction: 1700  Current Status: free at the  Available: Yes  Balconies: Present  Terrace: Present                                                                                                                    | Province: Lucca                        | Municipality: Lucca          |
| Bathrooms: 3  Rooms: 12  State of Preservation: Excellent  Level: On two-levels  Total Floor: 2  Heating: Heating  Parking: Carport  Age Construction: 1700  Current Status: free at the  Available: Yes  Balconies: Present  Terrace: Present                                                                                                                                                            | Area: Colline                          | <b>Price</b> : € 740.000     |
| State of Preservation: Excellent  Total Floor: 2  Heating: Heating  Parking: Carport  Age Construction: 1700  Current Status: free at the  Available: Yes  Balconies: Present  Terrace: Present                                                                                                                                                                                                           | Total Square Meters: 352 square meters | Bedrooms: 5                  |
| Total Floor: 2 Heating: Heating  Parking: Carport Age Construction: 1700  Current Status: free at the Available: Yes  Balconies: Present Terrace: Present                                                                                                                                                                                                                                                 | Bathrooms: 3                           | Rooms: 12                    |
| Parking: Carport  Age Construction: 1700  Current Status: free at the  Available: Yes  Balconies: Present  Terrace: Present                                                                                                                                                                                                                                                                               | State of Preservation: Excellent       | <b>Level</b> : On two-levels |
| Current Status: free at the Available: Yes  Balconies: Present Terrace: Present                                                                                                                                                                                                                                                                                                                           | Total Floor: 2                         | <b>Heating</b> : Heating     |
| Balconies: Present Terrace: Present                                                                                                                                                                                                                                                                                                                                                                       | Parking: Carport                       | Age Construction: 1700       |
|                                                                                                                                                                                                                                                                                                                                                                                                           | Current Status: free at the            | Available: Yes               |
| Garden: Private Kitchen: Regular Kitchen                                                                                                                                                                                                                                                                                                                                                                  | Balconies: Present                     | <b>Terrace</b> : Present     |
|                                                                                                                                                                                                                                                                                                                                                                                                           | Garden: Private                        | Kitchen: Regular Kitchen     |