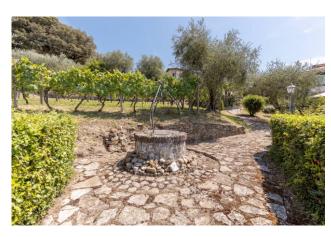

Ideal for large families or as a rental business, the two buildings are set in a fenced and well-kept garden of approximately 6,000 with lawns, dotted with olive trees, fruit trees and a small vineyard.

The land that continues under the property is approximately 2.5 hectares of which 1 hectare of vineyard.

Insulated and insulated roof, certified systems, connected aqueduct, 2 wells serving the garden, alarm.