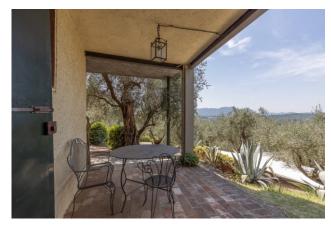

## 352 square meters | Bathrooms: 3 | Bedrooms: 5 | Rooms: 12

FARMHOUSE IN AN ENCHANTING POSITION with vineyard and olive grove

Description

This delightful location enjoys a breathtaking view of the city of Lucca and the beautiful surrounding hills.

Ideal for large families or as a rental business, the two buildings are set in a fenced and well-kept garden of approximately 6,000 with lawns, dotted with olive trees, fruit trees and a small vineyard.

The land that continues under the property is approximately 2.5 hectares of which 1 hectare of vineyard.

Insulated and insulated roof, certified systems, connected aqueduct, 2 wells serving the garden, alarm.