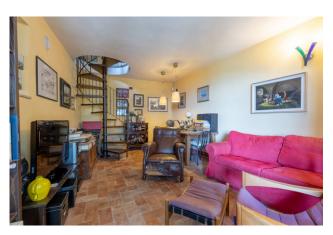

The second building is approximately 90 m2, on two levels, composed on the ground floor of a living room, kitchen, on the first floor two bedrooms, a bathroom, plus an external storage room.

There is also a space of approximately 70 m2, located on the ground floor, outside the main building for the conservation of olive oil and for the production of wine.