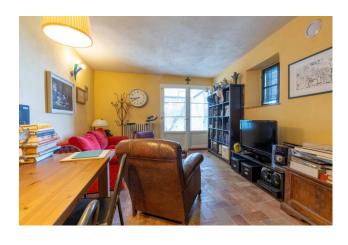

The second building is approximately 90 m2, on two levels, composed on the ground floor of a living room, kitchen, on the first floor two bedrooms, a bathroom, plus an external storage room.

There is also a space of approximately 70 m2, located on the ground floor, outside the main building for the conservation of olive oil and for the production of wine.