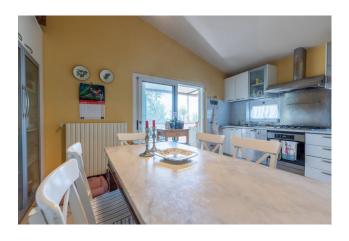

Divided into 2 buildings, this property includes a main house on two floors of approximately 195 m2 with entrance into the beautiful panoramic veranda for dining, enjoying the beautiful panoramic view, a living room, a kitchen with balcony, 3 bedrooms, two bathrooms, on the lower which can be reached both from inside and outside, a living room-study or fourth bedroom for a guest.