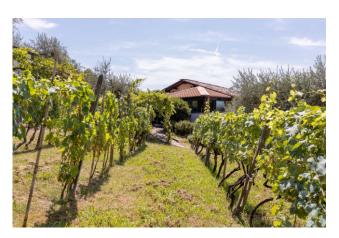

Ideal for large families or as a rental business, the two buildings are set in a fenced and well-kept garden of approximately 6,000 with lawns, dotted with olive trees, fruit trees and a small vineyard.

The land that continues under the property is approximately 2.5 hectares of which 1 hectare of vineyard.

Insulated and insulated roof, certified systems, connected aqueduct, 2 wells serving the garden, alarm.