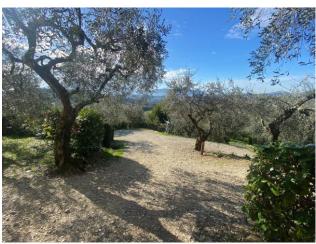

Ideal for large families or as a rental business, the two buildings are set in a fenced and well-kept garden of approximately 6,000 with lawns, dotted with olive trees, fruit trees and a small vineyard.

The land that continues under the property is approximately 2.5 hectares of which 1 hectare of vineyard.

Insulated and insulated roof, certified systems, connected aqueduct, 2 wells serving the garden, alarm.