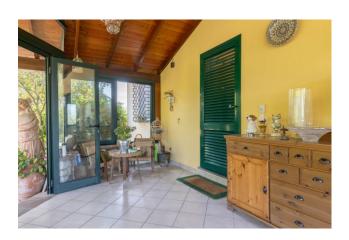

Divided into 2 buildings, this property includes a main house on two floors of approximately 195 m2 with entrance into the beautiful panoramic veranda for dining, enjoying the beautiful panoramic view, a living room, a kitchen with balcony, 3 bedrooms, two bathrooms, on the lower which can be reached both from inside and outside, a living room-study or fourth bedroom for a guest.