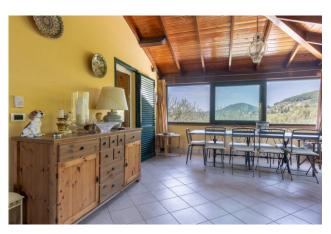

Divided into 2 buildings, this property includes a main house on two floors of approximately 195 m2 with entrance into the beautiful panoramic veranda for dining, enjoying the beautiful panoramic view, a living room, a kitchen with balcony, 3 bedrooms, two bathrooms, on the lower which can be reached both from inside and outside, a living room-study or fourth bedroom for a guest.