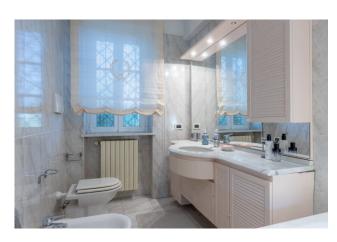

Divided into 2 buildings, this property includes a main house on two floors of approximately 195 m2 with entrance into the beautiful panoramic veranda for dining, enjoying the beautiful panoramic view, a living room, a kitchen with balcony, 3 bedrooms, two bathrooms, on the lower which can be reached both from inside and outside, a living room-study or fourth bedroom for a guest.

The second building is approximately 90 m2, on two levels, composed on the ground floor of a living room, kitchen, on the first floor two bedrooms, a bathroom, plus an external storage room.

There is also a space of approximately 70 m2, located on the ground floor, outside the main building for the conservation of olive oil and for the production of wine.