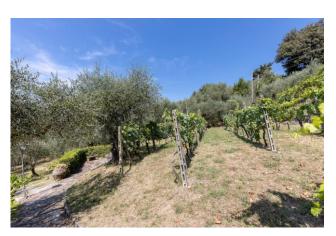

Ideal for large families or as a rental business, the two buildings are set in a fenced and well-kept garden of approximately 6,000 with lawns, dotted with olive trees, fruit trees and a small vineyard.

The land that continues under the property is approximately 2.5 hectares of which 1 hectare of vineyard.

Insulated and insulated roof, certified systems, connected aqueduct, 2 wells serving the garden, alarm.