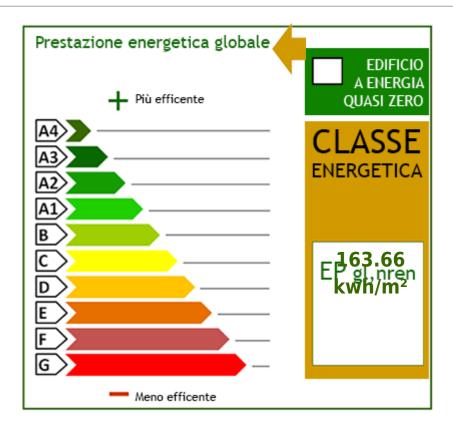

The land that continues under the property is approximately 2.5 hectares of which 1 hectare of vineyard.

Insulated and insulated roof, certified systems, connected aqueduct, 2 wells serving the garden, alarm.