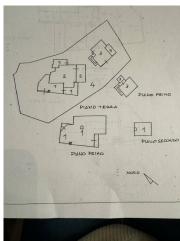

Divided into 2 buildings, this property includes a main house on two floors of approximately 195 m2 with entrance into the beautiful panoramic veranda for dining, enjoying the beautiful panoramic view, a living room, a kitchen with balcony, 3 bedrooms, two bathrooms, on the lower which can be reached both from inside and outside, a living room-study or fourth bedroom for a guest.

The second building is approximately 90 m2, on two levels, composed on the ground floor of a living room, kitchen, on the first floor two bedrooms, a bathroom, plus an external storage room.

There is also a space of approximately 70 m2, located on the ground floor, outside the main building for the conservation of olive oil and for the production of wine.