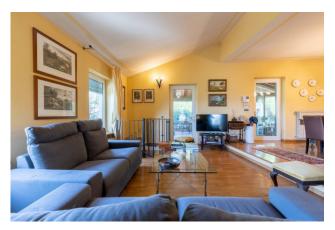

Divided into 2 buildings, this property includes a main house on two floors of approximately 195 m2 with entrance into the beautiful panoramic veranda for dining, enjoying the beautiful panoramic view, a living room, a kitchen with balcony, 3 bedrooms, two bathrooms, on the lower which can be reached both from inside and outside, a living room-study or fourth bedroom for a guest.