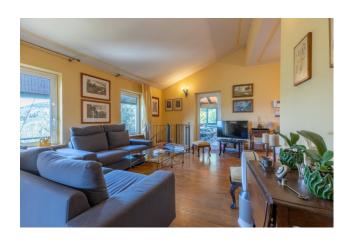

Divided into 2 buildings, this property includes a main house on two floors of approximately 195 m2 with entrance into the beautiful panoramic veranda for dining, enjoying the beautiful panoramic view, a living room, a kitchen with balcony, 3 bedrooms, two bathrooms, on the lower which can be reached both from inside and outside, a living room-study or fourth bedroom for a guest.