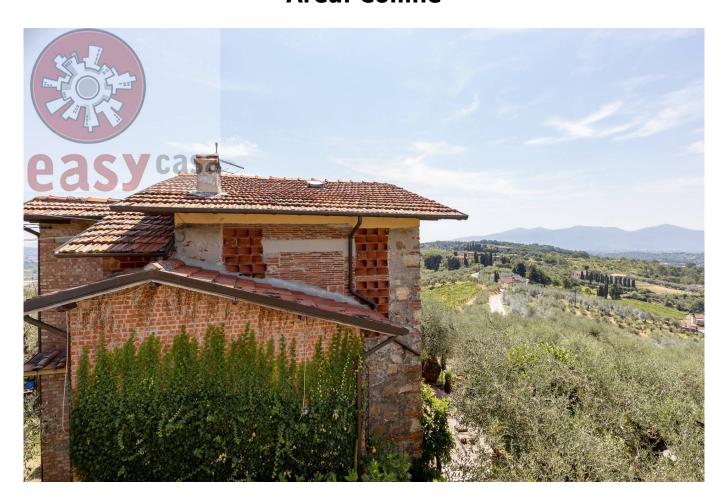

## Villa for Sale to Lucca Area: Colline

## 352 square meters | Bathrooms: 3 | Bedrooms: 5 | Rooms: 12

FARMHOUSE IN AN ENCHANTING POSITION with vineyard and olive grove

Description

This delightful location enjoys a breathtaking view of the city of Lucca and the beautiful surrounding hills.

Divided into 2 buildings, this property includes a main house on two floors of approximately 195 m2 with entrance into the beautiful panoramic veranda for dining, enjoying the beautiful panoramic view, a living room, a kitchen with balcony, 3 bedrooms, two bathrooms, on the lower which can be reached both from inside and outside, a living room-study or fourth bedroom for a guest.