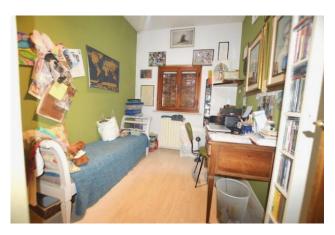

The property measures approximately 117m2 and consists of: entrance hall, kitchenette, dining room, living room, study, bathroom with shower, washer-dryer compartment, 2 large double bedrooms, balcony.

Large garden and boiler room in co-ownership with the possibility of division. Parquet flooring in the rooms, laminate in the remaining part of the house. The apartment is well maintained, immediately habitable.