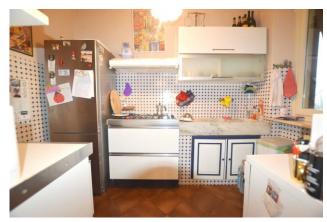

The property measures approximately 117m2 and consists of: entrance hall, kitchenette, dining room, living room, study, bathroom with shower, washer-dryer compartment, 2 large double bedrooms, balcony.