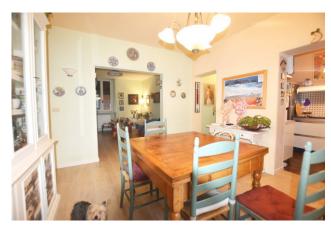

The property measures approximately 117m2 and consists of: entrance hall, kitchenette, dining room, living room, study, bathroom with shower, washer-dryer compartment, 2 large double bedrooms, balcony.

Large garden and boiler room in co-ownership with the possibility of division. Parquet flooring in the rooms, laminate in the remaining part of the house. The apartment is well maintained, immediately habitable.