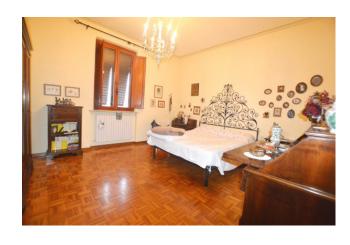

The property measures approximately 117m2 and consists of: entrance hall, kitchenette, dining room, living room, study, bathroom with shower, washer-dryer compartment, 2 large double bedrooms, balcony.

Large garden and boiler room in co-ownership with the possibility of division. Parquet flooring in the rooms, laminate in the remaining part of the house. The apartment is well maintained, immediately habitable.