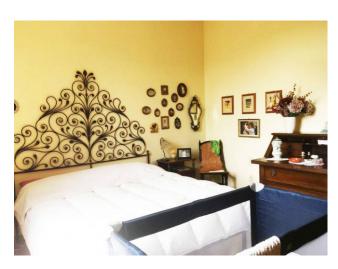

### 117 square meters | Bathrooms: 1 | Bedrooms: 2 | Rooms: 4

Santa Maria a Colle in a raised position compared to the main road, Easy casa sells apartment on the first floor, sunny and with a view of the greenery of the surrounding countryside, no condominium, in a building from the early 1900s, raised to three floors.

The property measures approximately 117m2 and consists of: entrance hall, kitchenette, dining room, living room, study, bathroom with shower, washer-dryer compartment, 2 large double bedrooms, balcony.

Large garden and boiler room in co-ownership with the possibility of division. Parquet flooring in the rooms, laminate in the remaining part of the house. The apartment is well maintained, immediately habitable.