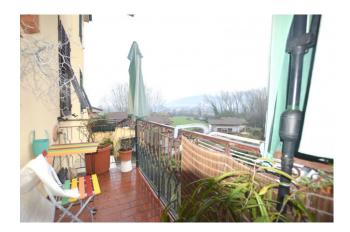

The property measures approximately 117m2 and consists of: entrance hall, kitchenette, dining room, living room, study, bathroom with shower, washer-dryer compartment, 2 large double bedrooms, balcony.

| Total Square Meters: 117 square meters | Bedrooms: 2                      |
|----------------------------------------|----------------------------------|
| Bathrooms: 1                           | Rooms: 4                         |
| State of Preservation: Good            | Level: 1                         |
| Total Floor: 2                         | <b>Heating</b> : Heating         |
| Parking: Uncovered Parking             | Age Construction: 1900           |
| Current Status: free at the            | Available: Yes                   |
| Balconies: Present                     | Terrace: Present                 |
| Garden: Private, 250 square meters     | <b>Kitchen</b> : Regular Kitchen |