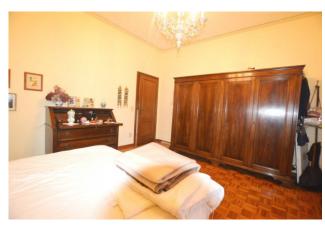

The property measures approximately 117m2 and consists of: entrance hall, kitchenette, dining room, living room, study, bathroom with shower, washer-dryer compartment, 2 large double bedrooms, balcony.

Large garden and boiler room in co-ownership with the possibility of division. Parquet flooring in the rooms, laminate in the remaining part of the house. The apartment is well maintained, immediately habitable.