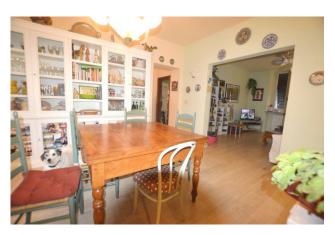

### 117 square meters | Bathrooms: 1 | Bedrooms: 2 | Rooms: 4

Santa Maria a Colle in a raised position compared to the main road, Easy casa sells apartment on the first floor, sunny and with a view of the greenery of the surrounding countryside, no condominium, in a building from the early 1900s, raised to three floors.

The property measures approximately 117m2 and consists of: entrance hall, kitchenette, dining room, living room, study, bathroom with shower, washer-dryer compartment, 2 large double bedrooms, balcony.

Large garden and boiler room in co-ownership with the possibility of division. Parquet flooring in the rooms, laminate in the remaining part of the house. The apartment is well maintained, immediately habitable.