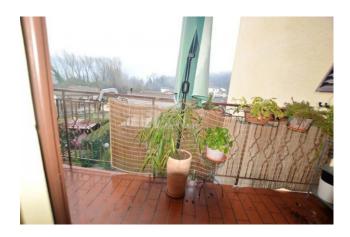

The property measures approximately 117m2 and consists of: entrance hall, kitchenette, dining room, living room, study, bathroom with shower, washer-dryer compartment, 2 large double bedrooms, balcony.

| Total Square Meters: 117 square meters | Bedrooms: 2                      |
|----------------------------------------|----------------------------------|
| Bathrooms: 1                           | Rooms: 4                         |
| State of Preservation: Good            | Level: 1                         |
| Total Floor: 2                         | <b>Heating</b> : Heating         |
| Parking: Uncovered Parking             | Age Construction: 1900           |
| Current Status: free at the            | Available: Yes                   |
| Balconies: Present                     | Terrace: Present                 |
| Garden: Private, 250 square meters     | <b>Kitchen</b> : Regular Kitchen |