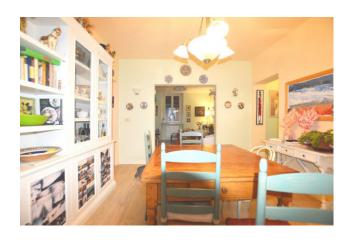

### 117 square meters | Bathrooms: 1 | Bedrooms: 2 | Rooms: 4

Santa Maria a Colle in a raised position compared to the main road, Easy casa sells apartment on the first floor, sunny and with a view of the greenery of the surrounding countryside, no condominium, in a building from the early 1900s, raised to three floors.

The property measures approximately 117m2 and consists of: entrance hall, kitchenette, dining room, living room, study, bathroom with shower, washer-dryer compartment, 2 large double bedrooms, balcony.

Large garden and boiler room in co-ownership with the possibility of division. Parquet flooring in the rooms, laminate in the remaining part of the house. The apartment is well maintained, immediately habitable.