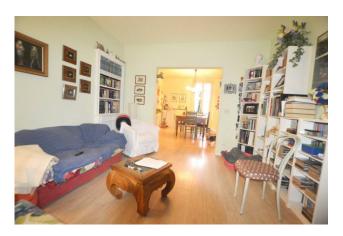

The property measures approximately 117m2 and consists of: entrance hall, kitchenette, dining room, living room, study, bathroom with shower, washer-dryer compartment, 2 large double bedrooms, balcony.

Large garden and boiler room in co-ownership with the possibility of division. Parquet flooring in the rooms, laminate in the remaining part of the house. The apartment is well maintained, immediately habitable.