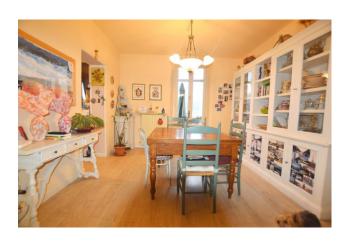

### 117 square meters | Bathrooms: 1 | Bedrooms: 2 | Rooms: 4

Santa Maria a Colle in a raised position compared to the main road, Easy casa sells apartment on the first floor, sunny and with a view of the greenery of the surrounding countryside, no condominium, in a building from the early 1900s, raised to three floors.

The property measures approximately 117m2 and consists of: entrance hall, kitchenette, dining room, living room, study, bathroom with shower, washer-dryer compartment, 2 large double bedrooms, balcony.

Large garden and boiler room in co-ownership with the possibility of division. Parquet flooring in the rooms, laminate in the remaining part of the house. The apartment is well maintained, immediately habitable.