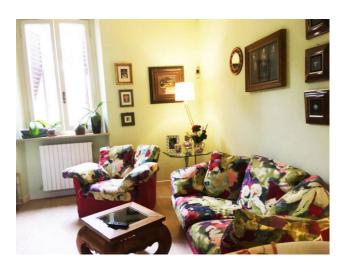

The property measures approximately 117m2 and consists of: entrance hall, kitchenette, dining room, living room, study, bathroom with shower, washer-dryer compartment, 2 large double bedrooms, balcony.

Large garden and boiler room in co-ownership with the possibility of division. Parquet flooring in the rooms, laminate in the remaining part of the house. The apartment is well maintained, immediately habitable.