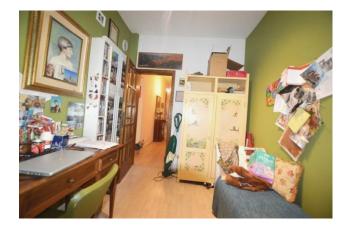

The property measures approximately 117m2 and consists of: entrance hall, kitchenette, dining room, living room, study, bathroom with shower, washer-dryer compartment, 2 large double bedrooms, balcony.

Large garden and boiler room in co-ownership with the possibility of division. Parquet flooring in the rooms, laminate in the remaining part of the house. The apartment is well maintained, immediately habitable.