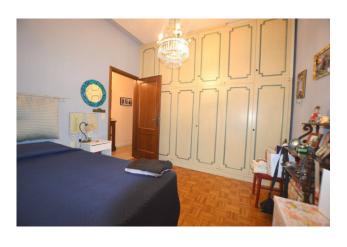

### 117 square meters | Bathrooms: 1 | Bedrooms: 2 | Rooms: 4

Santa Maria a Colle in a raised position compared to the main road, Easy casa sells apartment on the first floor, sunny and with a view of the greenery of the surrounding countryside, no condominium, in a building from the early 1900s, raised to three floors.

The property measures approximately 117m2 and consists of: entrance hall, kitchenette, dining room, living room, study, bathroom with shower, washer-dryer compartment, 2 large double bedrooms, balcony.

Large garden and boiler room in co-ownership with the possibility of division. Parquet flooring in the rooms, laminate in the remaining part of the house. The apartment is well maintained, immediately habitable.