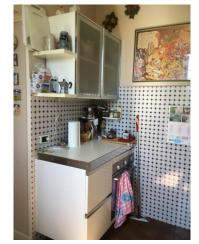

The property measures approximately 117m2 and consists of: entrance hall, kitchenette, dining room, living room, study, bathroom with shower, washer-dryer compartment, 2 large double bedrooms, balcony.