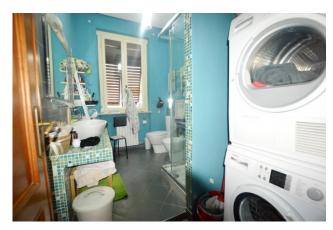

The property measures approximately 117m2 and consists of: entrance hall, kitchenette, dining room, living room, study, bathroom with shower, washer-dryer compartment, 2 large double bedrooms, balcony.

#### **Features**

| Tv Antenna: Autonomous | ADSL Coverage  | Fireplace |
|------------------------|----------------|-----------|
| Parquet                | Wiring: By Law | Shower    |
| Wooden Window Frames   | Shutters       | Shutters  |