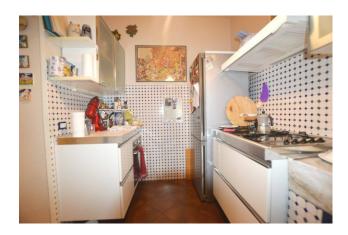

The property measures approximately 117m2 and consists of: entrance hall, kitchenette, dining room, living room, study, bathroom with shower, washer-dryer compartment, 2 large double bedrooms, balcony.

| Total Square Meters: 117 square meters | Bedrooms: 2                      |
|----------------------------------------|----------------------------------|
| Bathrooms: 1                           | Rooms: 4                         |
| State of Preservation: Good            | Level: 1                         |
| Total Floor: 2                         | <b>Heating</b> : Heating         |
| Parking: Uncovered Parking             | Age Construction: 1900           |
| Current Status: free at the            | Available: Yes                   |
| Balconies: Present                     | Terrace: Present                 |
| Garden: Private, 250 square meters     | <b>Kitchen</b> : Regular Kitchen |