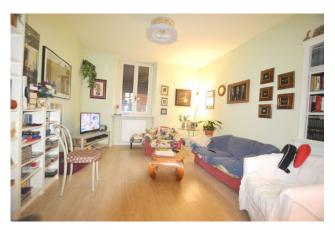

The property measures approximately 117m2 and consists of: entrance hall, kitchenette, dining room, living room, study, bathroom with shower, washer-dryer compartment, 2 large double bedrooms, balcony.

Large garden and boiler room in co-ownership with the possibility of division. Parquet flooring in the rooms, laminate in the remaining part of the house. The apartment is well maintained, immediately habitable.