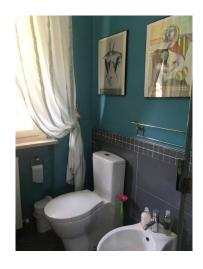

The property measures approximately 117m2 and consists of: entrance hall, kitchenette, dining room, living room, study, bathroom with shower, washer-dryer compartment, 2 large double bedrooms, balcony.

#### **Features**

| Tv Antenna: Autonomous | ADSL Coverage  | Fireplace |
|------------------------|----------------|-----------|
| Parquet                | Wiring: By Law | Shower    |
| Wooden Window Frames   | Shutters       | Shutters  |