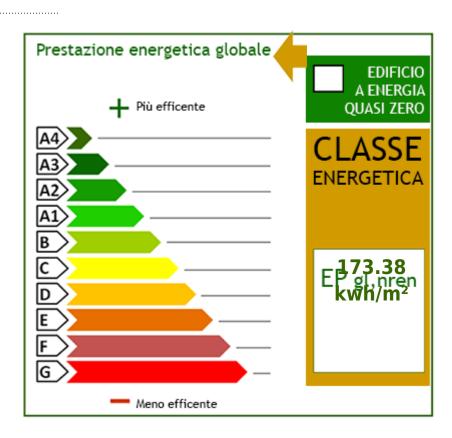

| Total Square Meters: 117 square meters | Bedrooms: 2                      |
|----------------------------------------|----------------------------------|
| Bathrooms: 1                           | Rooms: 4                         |
| State of Preservation: Good            | Level: 1                         |
| Total Floor: 2                         | <b>Heating</b> : Heating         |
| Parking: Uncovered Parking             | Age Construction: 1900           |
| Current Status: free at the            | Available: Yes                   |
| Balconies: Present                     | Terrace: Present                 |
| Garden: Private, 250 square meters     | <b>Kitchen</b> : Regular Kitchen |