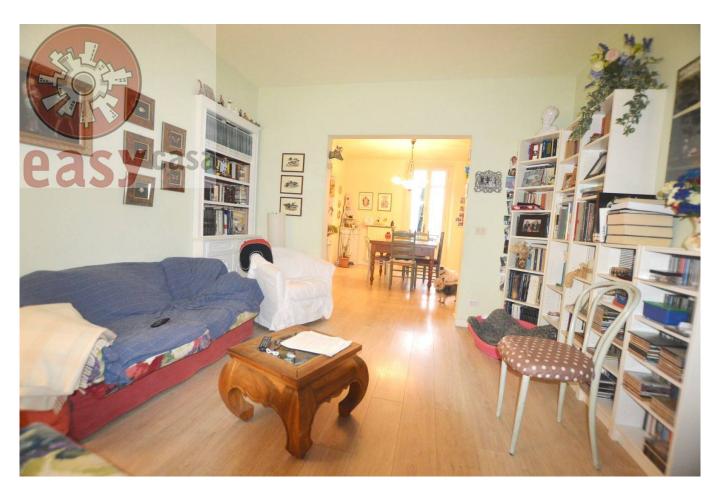

The property measures approximately 117m2 and consists of: entrance hall, kitchenette, dining room, living room, study, bathroom with shower, washer-dryer compartment, 2 large double bedrooms, balcony.

Large garden and boiler room in co-ownership with the possibility of division. Parquet flooring in the rooms, laminate in the remaining part of the house. The apartment is well maintained, immediately habitable.