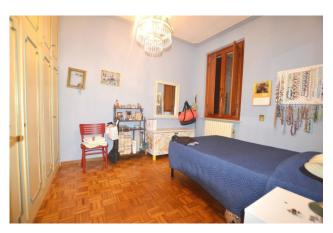

The property measures approximately 117m2 and consists of: entrance hall, kitchenette, dining room, living room, study, bathroom with shower, washer-dryer compartment, 2 large double bedrooms, balcony.

Large garden and boiler room in co-ownership with the possibility of division. Parquet flooring in the rooms, laminate in the remaining part of the house. The apartment is well maintained, immediately habitable.