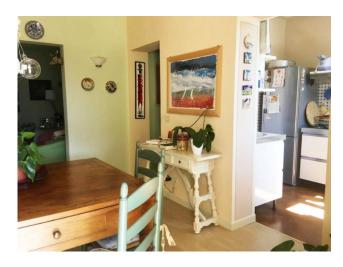

The property measures approximately 117m2 and consists of: entrance hall, kitchenette, dining room, living room, study, bathroom with shower, washer-dryer compartment, 2 large double bedrooms, balcony.

Large garden and boiler room in co-ownership with the possibility of division. Parquet flooring in the rooms, laminate in the remaining part of the house. The apartment is well maintained, immediately habitable.