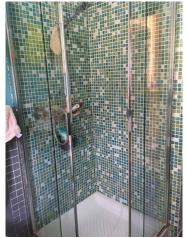

The property measures approximately 117m2 and consists of: entrance hall, kitchenette, dining room, living room, study, bathroom with shower, washer-dryer compartment, 2 large double bedrooms, balcony.

#### **Features**

| Tv Antenna: Autonomous | ADSL Coverage  | Fireplace |
|------------------------|----------------|-----------|
| Parquet                | Wiring: By Law | Shower    |
| Wooden Window Frames   | Shutters       | Shutters  |