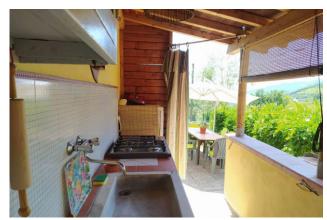

Composition:

 $FIRST\ HOUSE:\ ground\ floor\ entrance,\ hallway,\ bathroom,\ kitchenette,\ first\ floor\ three\ bedrooms,\ a\ bathroom.$ 

SECOND HOUSE: ground floor kitchen, dining room and living room, on the first floor three rooms, a bathroom.

THIRD HOUSE: large living area, two bedrooms with bathroom, lower floor two rooms, a bathroom.

FOURTH HOUSE: detached from the others, it still overlooks the garden and consists of a living area with two rooms on the ground floor and a sleeping area on the first floor with a bedroom and a bathroom.