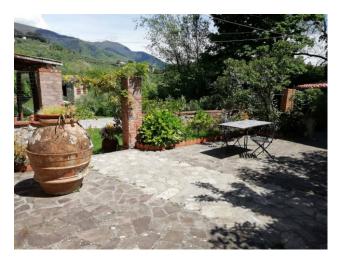

The land owned is approximately 35,000 m2, part of which surrounds the property, while the remaining part, not adjacent, is terraced and used as an olive grove.

There is also a swimming pool in the beautiful panoramic garden.