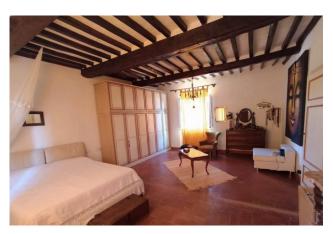

Composition:

 $FIRST\ HOUSE:\ ground\ floor\ entrance,\ hallway,\ bathroom,\ kitchenette,\ first\ floor\ three\ bedrooms,\ a\ bathroom.$ 

SECOND HOUSE: ground floor kitchen, dining room and living room, on the first floor three rooms, a bathroom.

THIRD HOUSE: large living area, two bedrooms with bathroom, lower floor two rooms, a bathroom.

FOURTH HOUSE: detached from the others, it still overlooks the garden and consists of a living area with two rooms on the ground floor and a sleeping area on the first floor with a bedroom and a bathroom.