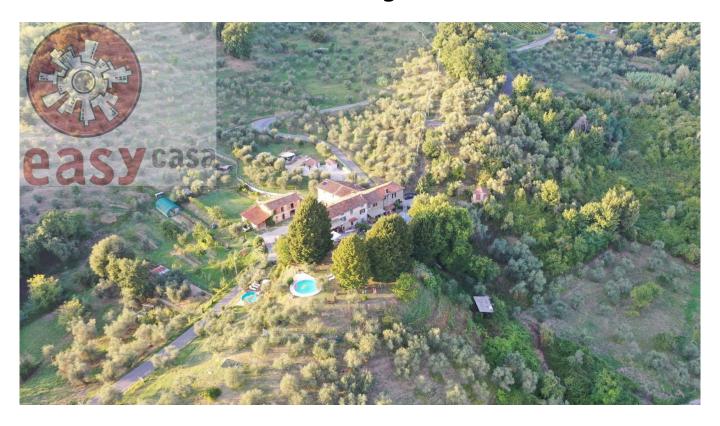

## 550 square meters | Bathrooms: 8 | Bedrooms: 13 | Rooms: 17

Hills North-East of Lucca, Easy Casa sells a beautiful farmhouse divided into 4 houses, which make up a small village with an amazing view, where the Tuscan taste has been preserved, with beamed ceilings, a beautiful stone facade and terracotta floors.

The land owned is approximately 35,000 m2, part of which surrounds the property, while the remaining part, not adjacent, is terraced and used as an olive grove.

There is also a swimming pool in the beautiful panoramic garden.

Composition:

 $FIRST\ HOUSE:\ ground\ floor\ entrance,\ hallway,\ bathroom,\ kitchenette,\ first\ floor\ three\ bedrooms,\ a\ bathroom.$ 

SECOND HOUSE: ground floor kitchen, dining room and living room, on the first floor three rooms, a bathroom.