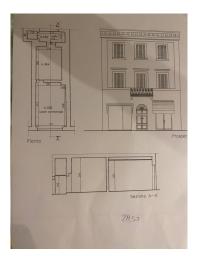

## 35 square meters | Bathrooms: 1 | Rooms: 1

Artisan property for rent in the Borgo Giannotti area of Lucca. The place is located on the ground floor of an independent building, with direct entrance from the street. It is currently free upon deed and is in excellent condition. With a total surface area of 35 square metres, of of which 30 are walkable, the fund is made up of a single room and a bathroom. It also has a shop window overlooking the street, ensuring visibility and facilitating access to customers. The building is made up of 3 floors overall, with other funds artisanal and residential. Ideal for small artisanal or commercial businesses, this property offers the possibility of having a space all to yourself, without having to share it with other tenants. The Borgo Giannotti area is very sought after, thanks to its strategic position near the historic center and the main services. Do not hesitate to contact us for more information and to make an appointment to visit this interesting artisan fund.

| Total Square Meters: 35 square meters | Bathrooms: 1                |
|---------------------------------------|-----------------------------|
| Rooms: 1                              | State of Preservation: Good |
| Covered sqm: 30 square meters         | Number Of Windows: 1        |
| Heating: Heating                      |                             |