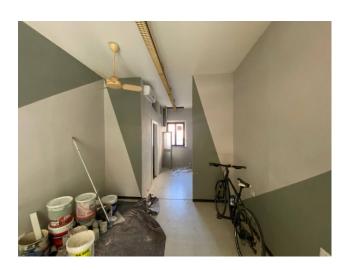

## 35 square meters | Bathrooms: 1 | Rooms: 1

Artisan property for rent in the Borgo Giannotti area of Lucca. The place is located on the ground floor of an independent building, with direct entrance from the street. It is currently free upon deed and is in excellent condition. With a total surface area of 35 square metres, of of which 30 are walkable, the fund is made up of a single room and a bathroom. It also has a shop window overlooking the street, ensuring visibility and facilitating access to customers. The building is made up of 3 floors overall, with other funds artisanal and residential. Ideal for small artisanal or commercial businesses, this property offers the possibility of having a space all to yourself, without having to share it with other tenants. The Borgo Giannotti area is very sought after, thanks to its strategic position near the historic center and the main services. Do not hesitate to contact us for more information and to make an appointment to visit this interesting artisan fund.