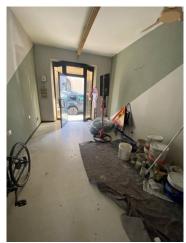

## 35 square meters | Bathrooms: 1 | Rooms: 1

Artisan property for rent in the Borgo Giannotti area of Lucca. The place is located on the ground floor of an independent building, with direct entrance from the street. It is currently free upon deed and is in excellent condition. With a total surface area of 35 square metres, of of which 30 are walkable, the fund is made up of a single room and a bathroom. It also has a shop window overlooking the street, ensuring visibility and facilitating access to customers. The building is made up of 3 floors overall, with other funds artisanal and residential. Ideal for small artisanal or commercial businesses, this property offers the possibility of having a space all to yourself, without having to share it with other tenants. The Borgo Giannotti area is very sought after, thanks to its strategic position near the historic center and the main services. Do not hesitate to contact us for more information and to make an appointment to visit this interesting artisan fund.