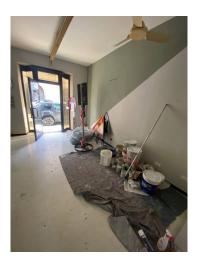

## 35 square meters | Bathrooms: 1 | Rooms: 1

Artisan property for rent in the Borgo Giannotti area of Lucca. The place is located on the ground floor of an independent building, with direct entrance from the street. It is currently free upon deed and is in excellent condition. With a total surface area of 35 square metres, of of which 30 are walkable, the fund is made up of a single room and a bathroom. It also has a shop window overlooking the street, ensuring visibility and facilitating access to customers. The building is made up of 3 floors overall, with other funds artisanal and residential. Ideal for small artisanal or commercial businesses, this property offers the possibility of having a space all to yourself, without having to share it with other tenants. The Borgo Giannotti area is very sought after, thanks to its strategic position near the historic center and the main services. Do not hesitate to contact us for more information and to make an appointment to visit this interesting artisan fund.