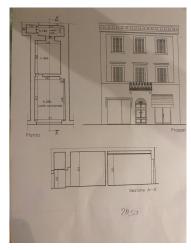

## 35 square meters | Bathrooms: 1 | Rooms: 1

Artisan property for rent in the Borgo Giannotti area of Lucca. The place is located on the ground floor of an independent building, with direct entrance from the street. It is currently free upon deed and is in excellent condition. With a total surface area of 35 square metres, of of which 30 are walkable, the fund is made up of a single room and a bathroom. It also has a shop window overlooking the street, ensuring visibility and facilitating access to customers. The building is made up of 3 floors overall, with other funds artisanal and residential.Ideal for small artisanal or commercial businesses, this property offers the possibility of having a space all to yourself, without having to share it with other tenants.The Borgo Giannotti area is very sought after, thanks to its strategic position near the historic center and the main services. Do not hesitate to contact us for more information and to make an appointment to visit this interesting artisan fund.

| Total Square Meters: 35 square meters | Bathrooms: 1                |
|---------------------------------------|-----------------------------|
| Rooms: 1                              | State of Preservation: Good |
| Covered sqm: 30 square meters         | Number Of Windows: 1        |
| Heating: Heating                      |                             |