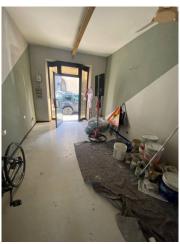

## 35 square meters | Bathrooms: 1 | Rooms: 1

Artisan property for rent in the Borgo Giannotti area of Lucca. The place is located on the ground floor of an independent building, with direct entrance from the street. It is currently free upon deed and is in excellent condition. With a total surface area of 35 square metres, of of which 30 are walkable, the fund is made up of a single room and a bathroom. It also has a shop window overlooking the street, ensuring visibility and facilitating access to customers. The building is made up of 3 floors overall, with other funds artisanal and residential.Ideal for small artisanal or commercial businesses, this property offers the possibility of having a space all to yourself, without having to share it with other tenants.The Borgo Giannotti area is very sought after, thanks to its strategic position near the historic center and the main services. Do not hesitate to contact us for more information and to make an appointment to visit this interesting artisan fund.

| Total Square Meters: 35 square meters | Bathrooms: 1                |
|---------------------------------------|-----------------------------|
| Rooms: 1                              | State of Preservation: Good |
| Covered sqm: 30 square meters         | Number Of Windows: 1        |
| Heating: Heating                      |                             |