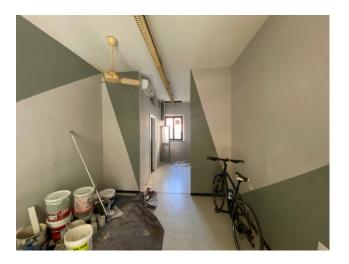

## 35 square meters | Bathrooms: 1 | Rooms: 1

Artisan property for rent in the Borgo Giannotti area of Lucca. The place is located on the ground floor of an independent building, with direct entrance from the street. It is currently free upon deed and is in excellent condition. With a total surface area of 35 square metres, of of which 30 are walkable, the fund is made up of a single room and a bathroom. It also has a shop window overlooking the street, ensuring visibility and facilitating access to customers. The building is made up of 3 floors overall, with other funds artisanal and residential.Ideal for small artisanal or commercial businesses, this property offers the possibility of having a space all to yourself, without having to share it with other tenants.The Borgo Giannotti area is very sought after, thanks to its strategic position near the historic center and the main services. Do not hesitate to contact us for more information and to make an appointment to visit this interesting artisan fund.

| Total Square Meters: 35 square meters | Bathrooms: 1                |
|---------------------------------------|-----------------------------|
| Rooms: 1                              | State of Preservation: Good |
| Covered sqm: 30 square meters         | Number Of Windows: 1        |
| Heating: Heating                      |                             |