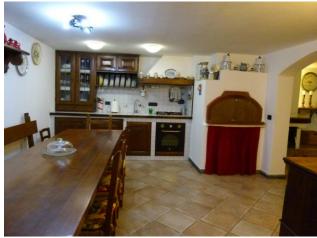

The living room leads to the basement where we find a large room with living room-kitchen with wood-burning oven and fireplace, utility room, laundry area, guest bedroom, bathroom with sauna and shower.