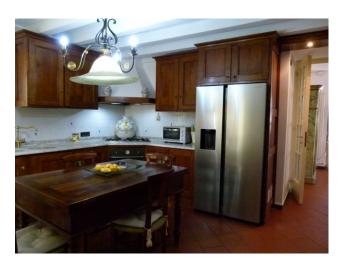

The villa comprises on the ground floor: entrance, double living room including dining room, kitchen with utility room and pantry, two bedrooms, a study, two bathrooms, one with a hydromassage tub and the other with a hydromassage shower. A beautiful open staircase leads from the living room to the upper floor where we find a master bedroom with en-suite bathroom and access to the large terrace where you can enjoy a beautiful view of the surrounding greenery.