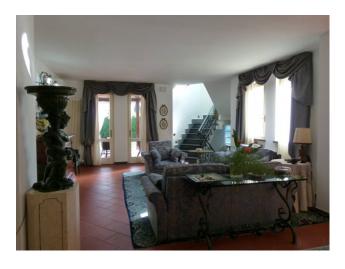

The villa comprises on the ground floor: entrance, double living room including dining room, kitchen with utility room and pantry, two bedrooms, a study, two bathrooms, one with a hydromassage tub and the other with a hydromassage shower. A beautiful open staircase leads from the living room to the upper floor where we find a master bedroom with en-suite bathroom and access to the large terrace where you can enjoy a beautiful view of the surrounding greenery.