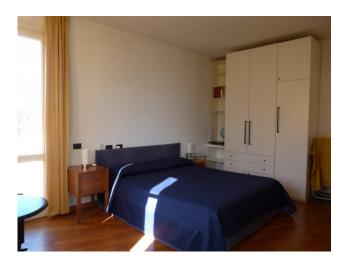

The living room leads to the basement where we find a large room with living room-kitchen with wood-burning oven and fireplace, utility room, laundry area, guest bedroom, bathroom with sauna and shower.