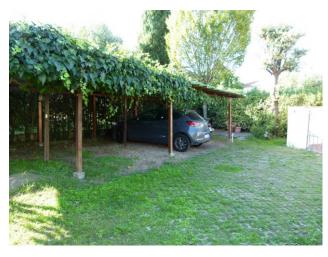

It is accompanied by a garden of approximately 800 m2, as well as a parking area for 4/5 cars and a storage room.