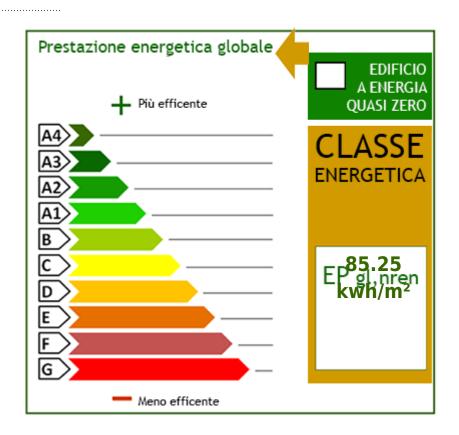

| Total Square Meters: 300 square meters | Bedrooms: 4                 |
|----------------------------------------|-----------------------------|
| Bathrooms: 4                           | Rooms: 10                   |
| State of Preservation: Excellent       | <b>Level</b> : Ground Floor |
| Total Floor: 2                         | <b>Heating</b> : Heating    |
| Age Construction: 1990                 | Current Status: free at the |
| Available: Yes                         | Terrace: Present            |
| Garden: Private                        | Kitchen: Regular Kitchen    |