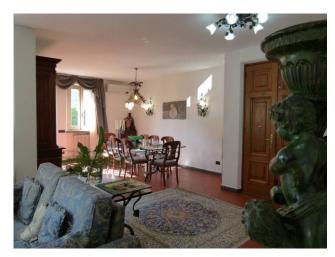

The villa comprises on the ground floor: entrance, double living room including dining room, kitchen with utility room and pantry, two bedrooms, a study, two bathrooms, one with a hydromassage tub and the other with a hydromassage shower. A beautiful open staircase leads from the living room to the upper floor where we find a master bedroom with en-suite bathroom and access to the large terrace where you can enjoy a beautiful view of the surrounding greenery.