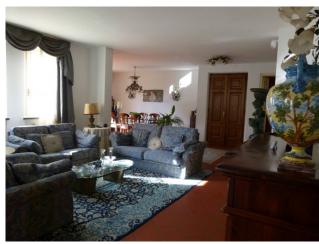

The villa comprises on the ground floor: entrance, double living room including dining room, kitchen with utility room and pantry, two bedrooms, a study, two bathrooms, one with a hydromassage tub and the other with a hydromassage shower. A beautiful open staircase leads from the living room to the upper floor where we find a master bedroom with en-suite bathroom and access to the large terrace where you can enjoy a beautiful view of the surrounding greenery.