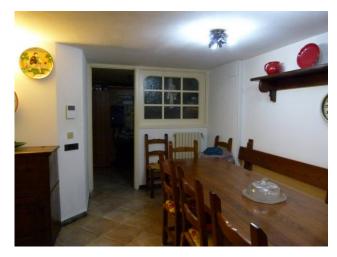

The living room leads to the basement where we find a large room with living room-kitchen with wood-burning oven and fireplace, utility room, laundry area, guest bedroom, bathroom with sauna and shower.