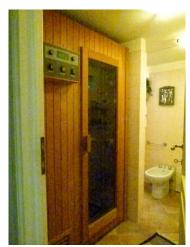

The living room leads to the basement where we find a large room with living room-kitchen with wood-burning oven and fireplace, utility room, laundry area, guest bedroom, bathroom with sauna and shower.