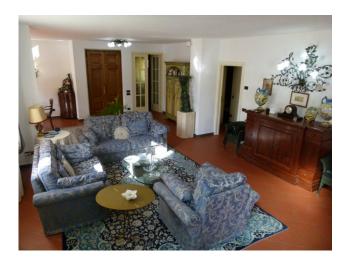

The villa comprises on the ground floor: entrance, double living room including dining room, kitchen with utility room and pantry, two bedrooms, a study, two bathrooms, one with a hydromassage tub and the other with a hydromassage shower. A beautiful open staircase leads from the living room to the upper floor where we find a master bedroom with en-suite bathroom and access to the large terrace where you can enjoy a beautiful view of the surrounding greenery.