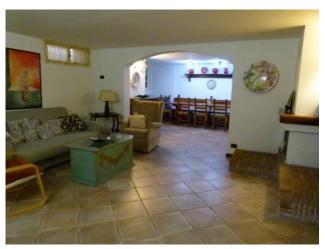

The villa comprises on the ground floor: entrance, double living room including dining room, kitchen with utility room and pantry, two bedrooms, a study, two bathrooms, one with a hydromassage tub and the other with a hydromassage shower. A beautiful open staircase leads from the living room to the upper floor where we find a master bedroom with en-suite bathroom and access to the large terrace where you can enjoy a beautiful view of the surrounding greenery.