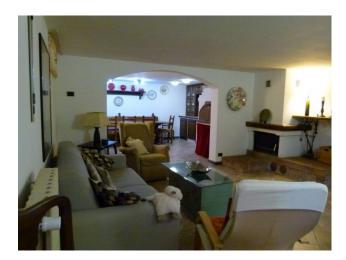

The living room leads to the basement where we find a large room with living room-kitchen with wood-burning oven and fireplace, utility room, laundry area, guest bedroom, bathroom with sauna and shower.