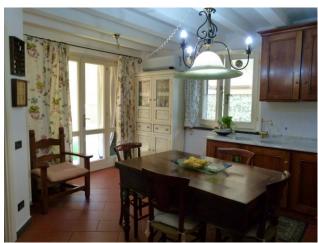

The villa comprises on the ground floor: entrance, double living room including dining room, kitchen with utility room and pantry, two bedrooms, a study, two bathrooms, one with a hydromassage tub and the other with a hydromassage shower. A beautiful open staircase leads from the living room to the upper floor where we find a master bedroom with en-suite bathroom and access to the large terrace where you can enjoy a beautiful view of the surrounding greenery.