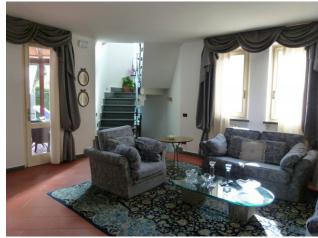

The villa comprises on the ground floor: entrance, double living room including dining room, kitchen with utility room and pantry, two bedrooms, a study, two bathrooms, one with a hydromassage tub and the other with a hydromassage shower. A beautiful open staircase leads from the living room to the upper floor where we find a master bedroom with en-suite bathroom and access to the large terrace where you can enjoy a beautiful view of the surrounding greenery.