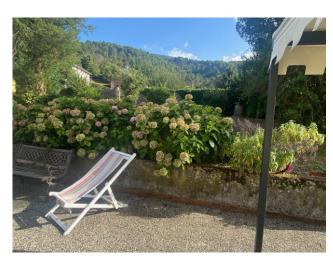

2 apartments have been created, one on the noble floor with access from the staircase and one on the ground floor, used as a tavern for convivial dinners.

On the first floor it consists of: large and bright room, dining room with fireplace, kitchen, two double bedrooms, one single bedroom, a large study or third bedroom, bathroom with window, a balcony to be used as a study. An internal staircase leads to the ground floor, which still retains its own independent entrance with access from the garden, made up of: living room, large kitchen with oven and fireplace, large dining room, two double bedrooms, a bathroom. The property includes an external portico, an Italian garden of approximately 1,200 m2 and a garage of approximately 50 m2.

#### **Property details**

 Code: 1145
 Reason: Sale

 Type: semi-detached house
 Region: Toscana

 Province: Lucca
 Municipality: Lucca

| <b>Price</b> : € 549.000             | Total Square Meters: 390 square meters |  |
|--------------------------------------|----------------------------------------|--|
| Bedrooms: 5                          | Bathrooms: 2                           |  |
| Rooms: 10                            | State of Preservation: Excellent       |  |
| Heating: Heating                     | Parking: Carport                       |  |
| Current Status: free at the          | <b>Available</b> : Yes                 |  |
| Balconies: Present                   | Terrace: Present                       |  |
| Garden: Private, 1.200 square meters | <b>Kitchen</b> : Regular Kitchen       |  |