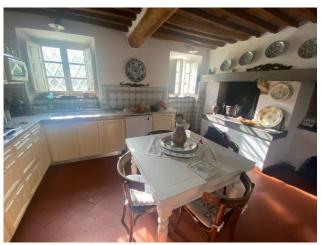

2 apartments have been created, one on the noble floor with access from the staircase and one on the ground floor, used as a tavern for convivial dinners.

On the first floor it consists of: large and bright room, dining room with fireplace, kitchen, two double bedrooms, one single bedroom, a large study or third bedroom, bathroom with window, a balcony to be used as a study. An internal staircase leads to the ground floor, which still retains its own independent entrance with access from the garden, made up of: living room, large kitchen with oven and fireplace, large dining room, two double bedrooms, a bathroom. The property includes an external portico, an Italian garden of approximately 1,200 m2 and a garage of approximately 50 m2.