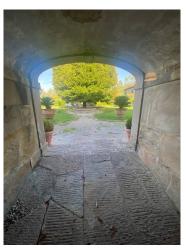

2 apartments have been created, one on the noble floor with access from the staircase and one on the ground floor, used as a tavern for convivial dinners.

On the first floor it consists of: large and bright room, dining room with fireplace, kitchen, two double bedrooms, one single bedroom, a large study or third bedroom, bathroom with window, a balcony to be used as a study. An internal staircase leads to the ground floor, which still retains its own independent entrance with access from the garden, made up of: living room, large kitchen with oven and fireplace, large dining room, two double bedrooms, a bathroom. The property includes an external portico, an Italian garden of approximately 1,200 m2 and a garage of approximately 50 m2.