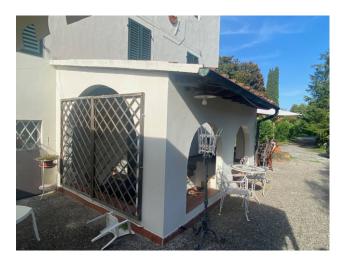

2 apartments have been created, one on the noble floor with access from the staircase and one on the ground floor, used as a tavern for convivial dinners.

On the first floor it consists of: large and bright room, dining room with fireplace, kitchen, two double bedrooms, one single bedroom, a large study or third bedroom, bathroom with window, a balcony to be used as a study. An internal staircase leads to the ground floor, which still retains its own independent entrance with access from the garden, made up of: living room, large kitchen with oven and fireplace, large dining room, two double bedrooms, a bathroom. The property includes an external portico, an Italian garden of approximately 1,200 m2 and a garage of approximately 50 m2.