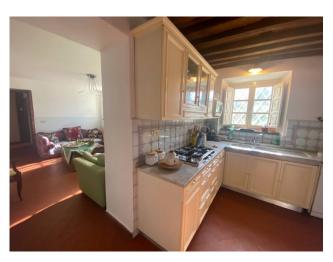

2 apartments have been created, one on the noble floor with access from the staircase and one on the ground floor, used as a tavern for convivial dinners.

On the first floor it consists of: large and bright room, dining room with fireplace, kitchen, two double bedrooms, one single bedroom, a large study or third bedroom, bathroom with window, a balcony to be used as a study. An internal staircase leads to the ground floor, which still retains its own independent entrance with access from the garden, made up of: living room, large kitchen with oven and fireplace, large dining room, two double bedrooms, a bathroom. The property includes an external portico, an Italian garden of approximately 1,200 m2 and a garage of approximately 50 m2.