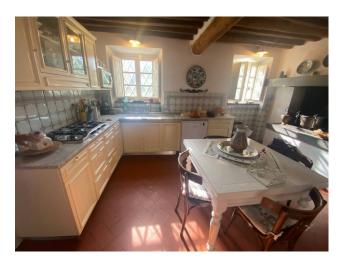

2 apartments have been created, one on the noble floor with access from the staircase and one on the ground floor, used as a tavern for convivial dinners.

On the first floor it consists of: large and bright room, dining room with fireplace, kitchen, two double bedrooms, one single bedroom, a large study or third bedroom, bathroom with window, a balcony to be used as a study. An internal staircase leads to the ground floor, which still retains its own independent entrance with access from the garden, made up of: living room, large kitchen with oven and fireplace, large dining room, two double bedrooms, a bathroom. The property includes an external portico, an Italian garden of approximately 1,200 m2 and a garage of approximately 50 m2.