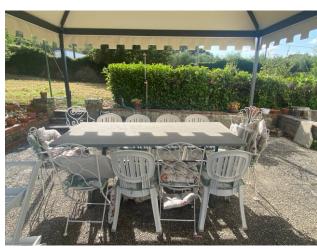

2 apartments have been created, one on the noble floor with access from the staircase and one on the ground floor, used as a tavern for convivial dinners.

On the first floor it consists of: large and bright room, dining room with fireplace, kitchen, two double bedrooms, one single bedroom, a large study or third bedroom, bathroom with window, a balcony to be used as a study. An internal staircase leads to the ground floor, which still retains its own independent entrance with access from the garden, made up of: living room, large kitchen with oven and fireplace, large dining room, two double bedrooms, a bathroom. The property includes an external portico, an Italian garden of approximately 1,200 m2 and a garage of approximately 50 m2.