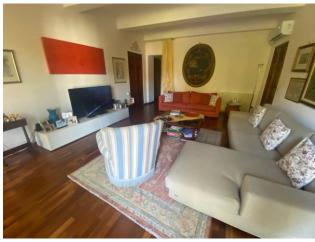

2 apartments have been created, one on the noble floor with access from the staircase and one on the ground floor, used as a tavern for convivial dinners.

On the first floor it consists of: large and bright room, dining room with fireplace, kitchen, two double bedrooms, one single bedroom, a large study or third bedroom, bathroom with window, a balcony to be used as a study. An internal staircase leads to the ground floor, which still retains its own independent entrance with access from the garden, made up of: living room, large kitchen with oven and fireplace, large dining room, two double bedrooms, a bathroom. The property includes an external portico, an Italian garden of approximately 1,200 m2 and a garage of approximately 50 m2.