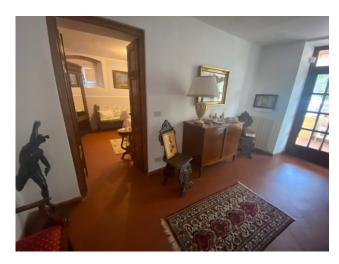

2 apartments have been created, one on the noble floor with access from the staircase and one on the ground floor, used as a tavern for convivial dinners.

On the first floor it consists of: large and bright room, dining room with fireplace, kitchen, two double bedrooms, one single bedroom, a large study or third bedroom, bathroom with window, a balcony to be used as a study. An internal staircase leads to the ground floor, which still retains its own independent entrance with access from the garden, made up of: living room, large kitchen with oven and fireplace, large dining room, two double bedrooms, a bathroom. The property includes an external portico, an Italian garden of approximately 1,200 m2 and a garage of approximately 50 m2.