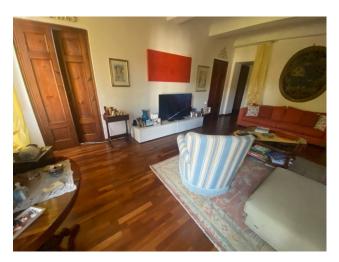

2 apartments have been created, one on the noble floor with access from the staircase and one on the ground floor, used as a tavern for convivial dinners.

On the first floor it consists of: large and bright room, dining room with fireplace, kitchen, two double bedrooms, one single bedroom, a large study or third bedroom, bathroom with window, a balcony to be used as a study. An internal staircase leads to the ground floor, which still retains its own independent entrance with access from the garden, made up of: living room, large kitchen with oven and fireplace, large dining room, two double bedrooms, a bathroom. The property includes an external portico, an Italian garden of approximately 1,200 m2 and a garage of approximately 50 m2.