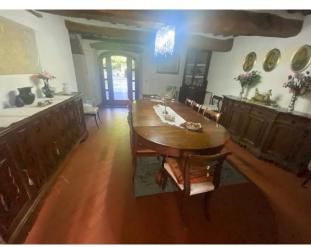

2 apartments have been created, one on the noble floor with access from the staircase and one on the ground floor, used as a tavern for convivial dinners.

On the first floor it consists of: large and bright room, dining room with fireplace, kitchen, two double bedrooms, one single bedroom, a large study or third bedroom, bathroom with window, a balcony to be used as a study. An internal staircase leads to the ground floor, which still retains its own independent entrance with access from the garden, made up of: living room, large kitchen with oven and fireplace, large dining room, two double bedrooms, a bathroom. The property includes an external portico, an Italian garden of approximately 1,200 m2 and a garage of approximately 50 m2.