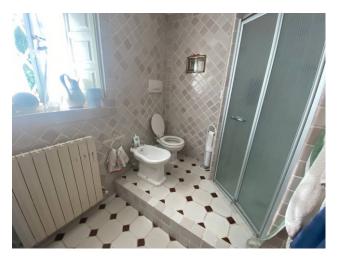

2 apartments have been created, one on the noble floor with access from the staircase and one on the ground floor, used as a tavern for convivial dinners.

On the first floor it consists of: large and bright room, dining room with fireplace, kitchen, two double bedrooms, one single bedroom, a large study or third bedroom, bathroom with window, a balcony to be used as a study. An internal staircase leads to the ground floor, which still retains its own independent entrance with access from the garden, made up of: living room, large kitchen with oven and fireplace, large dining room, two double bedrooms, a bathroom. The property includes an external portico, an Italian garden of approximately 1,200 m2 and a garage of approximately 50 m2.