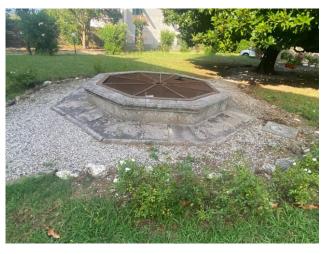

2 apartments have been created, one on the noble floor with access from the staircase and one on the ground floor, used as a tavern for convivial dinners.

On the first floor it consists of: large and bright room, dining room with fireplace, kitchen, two double bedrooms, one single bedroom, a large study or third bedroom, bathroom with window, a balcony to be used as a study. An internal staircase leads to the ground floor, which still retains its own independent entrance with access from the garden, made up of: living room, large kitchen with oven and fireplace, large dining room, two double bedrooms, a bathroom. The property includes an external portico, an Italian garden of approximately 1,200 m2 and a garage of approximately 50 m2.