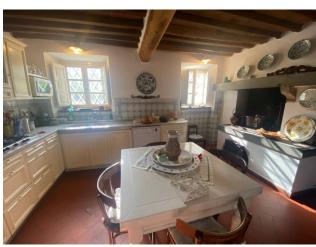

2 apartments have been created, one on the noble floor with access from the staircase and one on the ground floor, used as a tavern for convivial dinners.

On the first floor it consists of: large and bright room, dining room with fireplace, kitchen, two double bedrooms, one single bedroom, a large study or third bedroom, bathroom with window, a balcony to be used as a study. An internal staircase leads to the ground floor, which still retains its own independent entrance with access from the garden, made up of: living room, large kitchen with oven and fireplace, large dining room, two double bedrooms, a bathroom. The property includes an external portico, an Italian garden of approximately 1,200 m2 and a garage of approximately 50 m2.