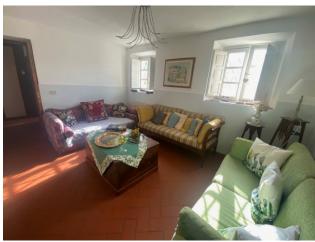

2 apartments have been created, one on the noble floor with access from the staircase and one on the ground floor, used as a tavern for convivial dinners.

On the first floor it consists of: large and bright room, dining room with fireplace, kitchen, two double bedrooms, one single bedroom, a large study or third bedroom, bathroom with window, a balcony to be used as a study. An internal staircase leads to the ground floor, which still retains its own independent entrance with access from the garden, made up of: living room, large kitchen with oven and fireplace, large dining room, two double bedrooms, a bathroom. The property includes an external portico, an Italian garden of approximately 1,200 m2 and a garage of approximately 50 m2.