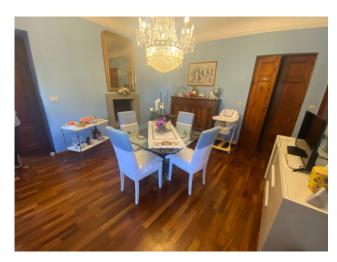

2 apartments have been created, one on the noble floor with access from the staircase and one on the ground floor, used as a tavern for convivial dinners.

On the first floor it consists of: large and bright room, dining room with fireplace, kitchen, two double bedrooms, one single bedroom, a large study or third bedroom, bathroom with window, a balcony to be used as a study. An internal staircase leads to the ground floor, which still retains its own independent entrance with access from the garden, made up of: living room, large kitchen with oven and fireplace, large dining room, two double bedrooms, a bathroom. The property includes an external portico, an Italian garden of approximately 1,200 m2 and a garage of approximately 50 m2.