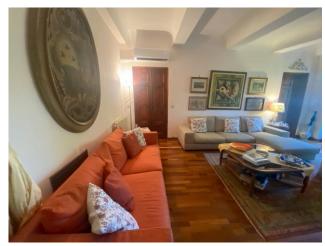

2 apartments have been created, one on the noble floor with access from the staircase and one on the ground floor, used as a tavern for convivial dinners.

On the first floor it consists of: large and bright room, dining room with fireplace, kitchen, two double bedrooms, one single bedroom, a large study or third bedroom, bathroom with window, a balcony to be used as a study. An internal staircase leads to the ground floor, which still retains its own independent entrance with access from the garden, made up of: living room, large kitchen with oven and fireplace, large dining room, two double bedrooms, a bathroom. The property includes an external portico, an Italian garden of approximately 1,200 m2 and a garage of approximately 50 m2.