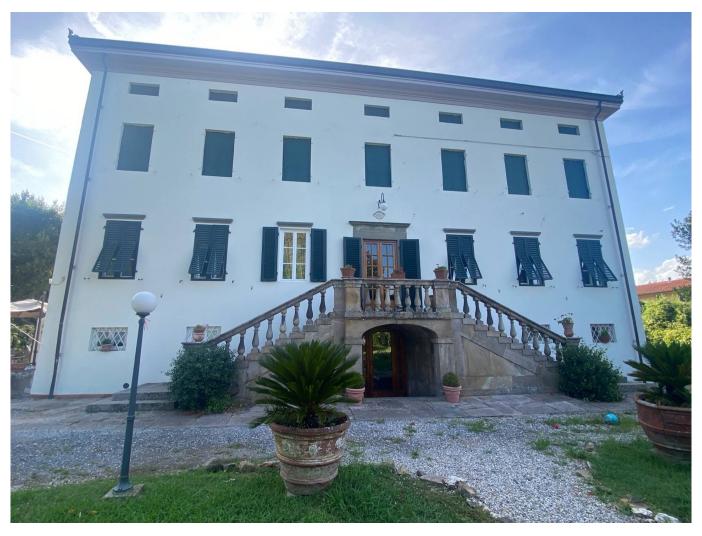

## 390 square meters | Bathrooms: 2 | Bedrooms: 5 | Rooms: 10

South of Lucca, in the municipality of Capannori, a few minutes from the city Easy casa sells a beautiful portion of a historic villa, dating back to the 1700s, originally used as the summer residence of an ancient noble family from Lucca. The owners renovated the property in the 90s, while maintaining its original features.

2 apartments have been created, one on the noble floor with access from the staircase and one on the ground floor, used as a tavern for convivial dinners.

On the first floor it consists of: large and bright room, dining room with fireplace, kitchen, two double bedrooms, one single bedroom, a large study or third bedroom, bathroom with window, a balcony to be used as a study. An internal staircase leads to the ground floor, which still retains its own independent entrance with access from the garden, made up of: living room, large kitchen with oven and fireplace, large dining room, two double bedrooms, a bathroom. The property includes an external portico, an Italian garden of approximately 1,200 m2 and a garage of approximately 50 m2.