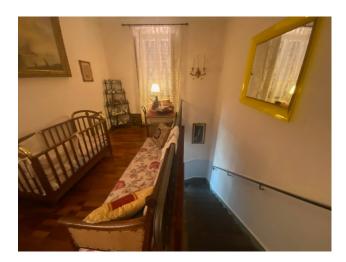

2 apartments have been created, one on the noble floor with access from the staircase and one on the ground floor, used as a tavern for convivial dinners.

On the first floor it consists of: large and bright room, dining room with fireplace, kitchen, two double bedrooms, one single bedroom, a large study or third bedroom, bathroom with window, a balcony to be used as a study. An internal staircase leads to the ground floor, which still retains its own independent entrance with access from the garden, made up of: living room, large kitchen with oven and fireplace, large dining room, two double bedrooms, a bathroom. The property includes an external portico, an Italian garden of approximately 1,200 m2 and a garage of approximately 50 m2.