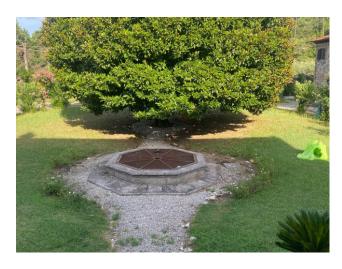

2 apartments have been created, one on the noble floor with access from the staircase and one on the ground floor, used as a tavern for convivial dinners.

On the first floor it consists of: large and bright room, dining room with fireplace, kitchen, two double bedrooms, one single bedroom, a large study or third bedroom, bathroom with window, a balcony to be used as a study. An internal staircase leads to the ground floor, which still retains its own independent entrance with access from the garden, made up of: living room, large kitchen with oven and fireplace, large dining room, two double bedrooms, a bathroom. The property includes an external portico, an Italian garden of approximately 1,200 m2 and a garage of approximately 50 m2.