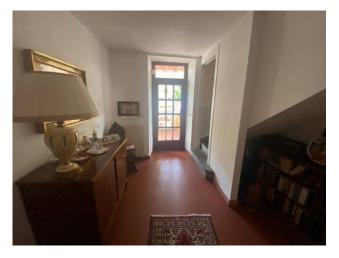

2 apartments have been created, one on the noble floor with access from the staircase and one on the ground floor, used as a tavern for convivial dinners.

On the first floor it consists of: large and bright room, dining room with fireplace, kitchen, two double bedrooms, one single bedroom, a large study or third bedroom, bathroom with window, a balcony to be used as a study. An internal staircase leads to the ground floor, which still retains its own independent entrance with access from the garden, made up of: living room, large kitchen with oven and fireplace, large dining room, two double bedrooms, a bathroom. The property includes an external portico, an Italian garden of approximately 1,200 m2 and a garage of approximately 50 m2.