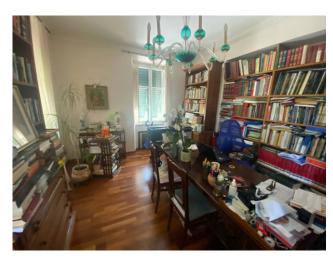

2 apartments have been created, one on the noble floor with access from the staircase and one on the ground floor, used as a tavern for convivial dinners.

On the first floor it consists of: large and bright room, dining room with fireplace, kitchen, two double bedrooms, one single bedroom, a large study or third bedroom, bathroom with window, a balcony to be used as a study. An internal staircase leads to the ground floor, which still retains its own independent entrance with access from the garden, made up of: living room, large kitchen with oven and fireplace, large dining room, two double bedrooms, a bathroom. The property includes an external portico, an Italian garden of approximately 1,200 m2 and a garage of approximately 50 m2.