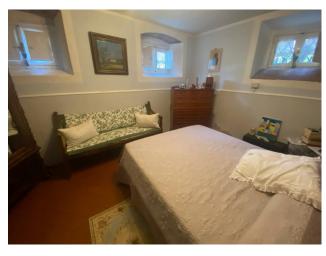

2 apartments have been created, one on the noble floor with access from the staircase and one on the ground floor, used as a tavern for convivial dinners.

On the first floor it consists of: large and bright room, dining room with fireplace, kitchen, two double bedrooms, one single bedroom, a large study or third bedroom, bathroom with window, a balcony to be used as a study. An internal staircase leads to the ground floor, which still retains its own independent entrance with access from the garden, made up of: living room, large kitchen with oven and fireplace, large dining room, two double bedrooms, a bathroom. The property includes an external portico, an Italian garden of approximately 1,200 m2 and a garage of approximately 50 m2.