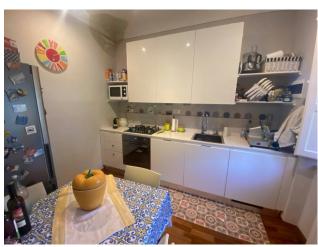

2 apartments have been created, one on the noble floor with access from the staircase and one on the ground floor, used as a tavern for convivial dinners.

On the first floor it consists of: large and bright room, dining room with fireplace, kitchen, two double bedrooms, one single bedroom, a large study or third bedroom, bathroom with window, a balcony to be used as a study. An internal staircase leads to the ground floor, which still retains its own independent entrance with access from the garden, made up of: living room, large kitchen with oven and fireplace, large dining room, two double bedrooms, a bathroom. The property includes an external portico, an Italian garden of approximately 1,200 m2 and a garage of approximately 50 m2.