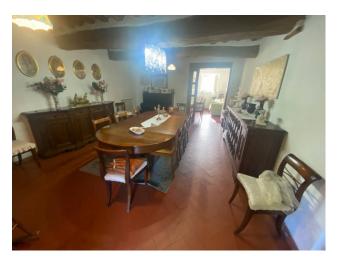

2 apartments have been created, one on the noble floor with access from the staircase and one on the ground floor, used as a tavern for convivial dinners.

On the first floor it consists of: large and bright room, dining room with fireplace, kitchen, two double bedrooms, one single bedroom, a large study or third bedroom, bathroom with window, a balcony to be used as a study. An internal staircase leads to the ground floor, which still retains its own independent entrance with access from the garden, made up of: living room, large kitchen with oven and fireplace, large dining room, two double bedrooms, a bathroom. The property includes an external portico, an Italian garden of approximately 1,200 m2 and a garage of approximately 50 m2.