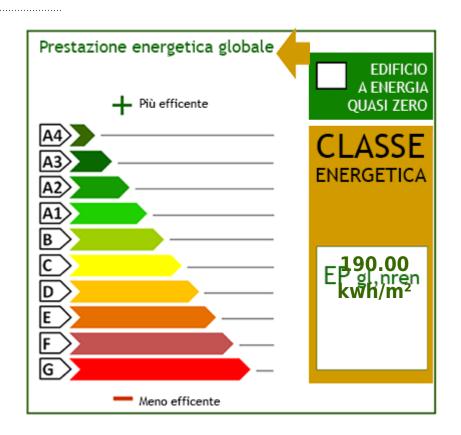

#### **Property details**

 Code: 1145
 Reason: Sale

 Type: semi-detached house
 Region: Toscana

 Province: Lucca
 Municipality: Lucca

| <b>Price</b> : € 549.000             | Total Square Meters: 390 square meters |  |
|--------------------------------------|----------------------------------------|--|
| Bedrooms: 5                          | Bathrooms: 2                           |  |
| Rooms: 10                            | State of Preservation: Excellent       |  |
| Heating: Heating                     | Parking: Carport                       |  |
| Current Status: free at the          | <b>Available</b> : Yes                 |  |
| Balconies: Present                   | Terrace: Present                       |  |
| Garden: Private, 1.200 square meters | <b>Kitchen</b> : Regular Kitchen       |  |