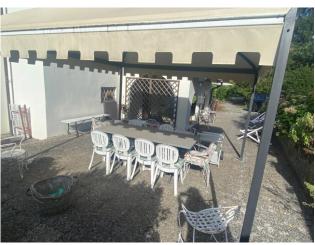

2 apartments have been created, one on the noble floor with access from the staircase and one on the ground floor, used as a tavern for convivial dinners.

On the first floor it consists of: large and bright room, dining room with fireplace, kitchen, two double bedrooms, one single bedroom, a large study or third bedroom, bathroom with window, a balcony to be used as a study. An internal staircase leads to the ground floor, which still retains its own independent entrance with access from the garden, made up of: living room, large kitchen with oven and fireplace, large dining room, two double bedrooms, a bathroom. The property includes an external portico, an Italian garden of approximately 1,200 m2 and a garage of approximately 50 m2.