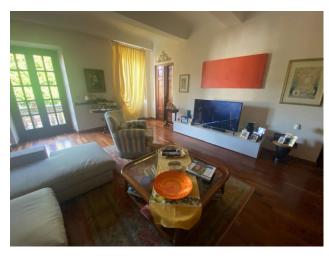

2 apartments have been created, one on the noble floor with access from the staircase and one on the ground floor, used as a tavern for convivial dinners.

On the first floor it consists of: large and bright room, dining room with fireplace, kitchen, two double bedrooms, one single bedroom, a large study or third bedroom, bathroom with window, a balcony to be used as a study. An internal staircase leads to the ground floor, which still retains its own independent entrance with access from the garden, made up of: living room, large kitchen with oven and fireplace, large dining room, two double bedrooms, a bathroom. The property includes an external portico, an Italian garden of approximately 1,200 m2 and a garage of approximately 50 m2.