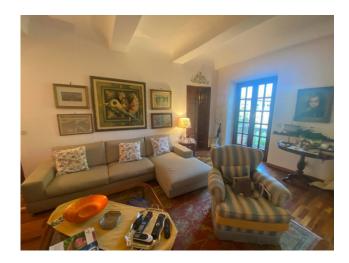

2 apartments have been created, one on the noble floor with access from the staircase and one on the ground floor, used as a tavern for convivial dinners.

On the first floor it consists of: large and bright room, dining room with fireplace, kitchen, two double bedrooms, one single bedroom, a large study or third bedroom, bathroom with window, a balcony to be used as a study. An internal staircase leads to the ground floor, which still retains its own independent entrance with access from the garden, made up of: living room, large kitchen with oven and fireplace, large dining room, two double bedrooms, a bathroom. The property includes an external portico, an Italian garden of approximately 1,200 m2 and a garage of approximately 50 m2.