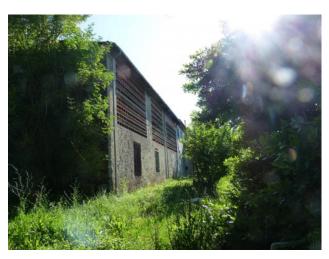

The property consists of a main house, spread over two levels which consists of a large Tuscan-style room with access to the cellar, a kitchen with fireplace, a bathroom and a pantry. Original stone stairs lead to the first floor, a large hallway leads to the 4 large bedrooms and bathroom. In adherence to the barn composed on the ground floor of three large rooms with access from the courtyard and a single large room on the first floor. In the western end part the garage, shed, wood-burning oven and closet. Large property with front yard in original terracotta and surrounding land of about 32,000 sq m. The portion of the house is partially renovated even if the roof is completely renovated, complete with sheath and insulation, in need of modernization works. The private access road. The property is located in an excellent position, easily accessible by car, close to all the services of the center while maintaining absolute privacy.