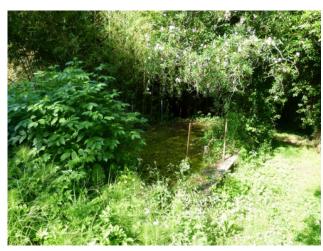

The property consists of a main house, spread over two levels which consists of a large Tuscan-style room with access to the cellar, a kitchen with fireplace, a bathroom and a pantry. Original stone stairs lead to the first floor, a large hallway leads to the 4 large bedrooms and bathroom. In adherence to the barn composed on the ground floor of three large rooms with access from the courtyard and a single large room on the first floor. In the western end part the garage, shed, wood-burning oven and closet. Large property with front yard in original terracotta and surrounding land of about 32,000 sq m. The portion of the house is partially renovated even if the roof is completely renovated, complete with sheath and insulation, in need of modernization works. The private access road. The property is located in an excellent position, easily accessible by car, close to all the services of the center while maintaining absolute privacy.