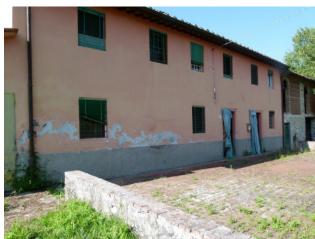

The property consists of a main house, spread over two levels which consists of a large Tuscan-style room with access to the cellar, a kitchen with fireplace, a bathroom and a pantry. Original stone stairs lead to the first floor, a large hallway leads to the 4 large bedrooms and bathroom. In adherence to the barn composed on the ground floor of three large rooms with access from the courtyard and a single large room on the first floor. In the western end part the garage, shed, wood-burning oven and closet. Large property with front yard in original terracotta and surrounding land of about 32,000 sq m. The portion of the house is partially renovated even if the roof is completely renovated, complete with sheath and insulation, in need of modernization works. The private access road. The property is located in an excellent position, easily accessible by car, close to all the services of the center while maintaining absolute privacy.