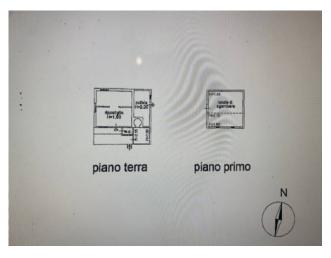

The property consists of a main house, spread over two levels which consists of a large Tuscan-style room with access to the cellar, a kitchen with fireplace, a bathroom and a pantry. Original stone stairs lead to the first floor, a large hallway leads to the 4 large bedrooms and bathroom. In adherence to the barn composed on the ground floor of three large rooms with access from the courtyard and a single large room on the first floor. In the western end part the garage, shed, wood-burning oven and closet. Large property with front yard in original terracotta and surrounding land of about 32,000 sq m. The portion of the house is partially renovated even if the roof is completely renovated, complete with sheath and insulation, in need of modernization works. The private access road. The property is located in an excellent position, easily accessible by car, close to all the services of the center while maintaining absolute privacy.