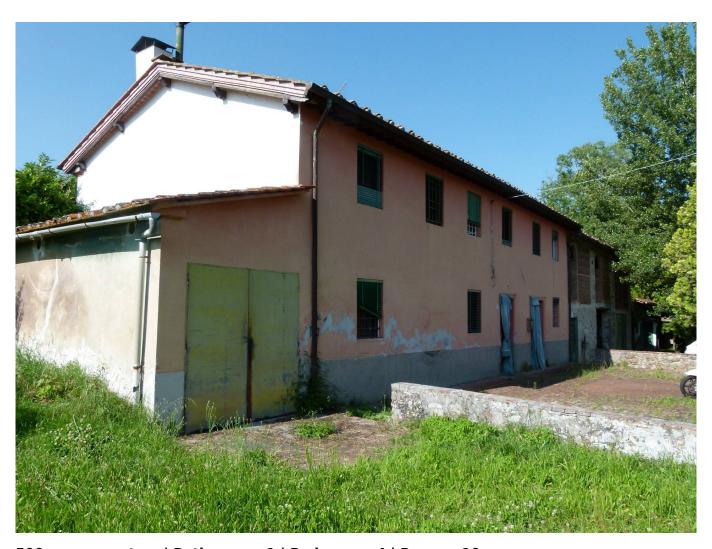

## 500 square meters | Bathrooms: 1 | Bedrooms: 4 | Rooms: 10

North. of Lucca just a few minutes' drive from the walls of Lucca, Easy casa sells a large farmhouse with barn and rural outbuilding for a total area of approximately 5000 m2.

The property consists of a main house, spread over two levels which consists of a large Tuscan-style room with access to the cellar, a kitchen with fireplace, a bathroom and a pantry. Original stone stairs lead to the first floor, a large hallway leads to the 4 large bedrooms and bathroom. In adherence to the barn composed on the ground floor of three large rooms with access from the courtyard and a single large room on the first floor. In the western end part the garage, shed, wood-burning oven and closet. Large property with front yard in original terracotta and surrounding land of about 32,000 sq m. The portion of the house is partially renovated even if the roof is completely renovated, complete with sheath and insulation, in need of modernization works. The private access road. The property is located in an excellent position, easily accessible by car, close to all the services of the center while maintaining absolute privacy.