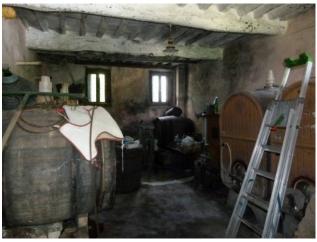

The property consists of a main house, spread over two levels which consists of a large Tuscan-style room with access to the cellar, a kitchen with fireplace, a bathroom and a pantry. Original stone stairs lead to the first floor, a large hallway leads to the 4 large bedrooms and bathroom. In adherence to the barn composed on the ground floor of three large rooms with access from the courtyard and a single large room on the first floor. In the western end part the garage, shed, wood-burning oven and closet. Large property with front yard in original terracotta and surrounding land of about 32,000 sq m. The portion of the house is partially renovated even if the roof is completely renovated, complete with sheath and insulation, in need of modernization works. The private access road. The property is located in an excellent position, easily accessible by car, close to all the services of the center while maintaining absolute privacy.