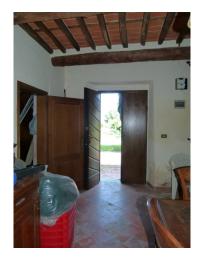

The property consists of a main house, spread over two levels which consists of a large Tuscan-style room with access to the cellar, a kitchen with fireplace, a bathroom and a pantry. Original stone stairs lead to the first floor, a large hallway leads to the 4 large bedrooms and bathroom. In adherence to the barn composed on the ground floor of three large rooms with access from the courtyard and a single large room on the first floor. In the western end part the garage, shed, wood-burning oven and closet. Large property with front yard in original terracotta and surrounding land of about 32,000 sq m. The portion of the house is partially renovated even if the roof is completely renovated, complete with sheath and insulation, in need of modernization works. The private access road. The property is located in an excellent position, easily accessible by car, close to all the services of the center while maintaining absolute privacy.