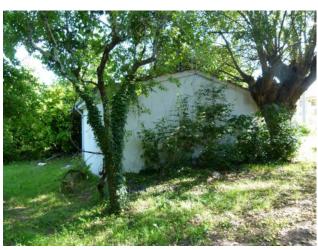

The property consists of a main house, spread over two levels which consists of a large Tuscan-style room with access to the cellar, a kitchen with fireplace, a bathroom and a pantry. Original stone stairs lead to the first floor, a large hallway leads to the 4 large bedrooms and bathroom. In adherence to the barn composed on the ground floor of three large rooms with access from the courtyard and a single large room on the first floor. In the western end part the garage, shed, wood-burning oven and closet. Large property with front yard in original terracotta and surrounding land of about 32,000 sq m. The portion of the house is partially renovated even if the roof is completely renovated, complete with sheath and insulation, in need of modernization works. The private access road. The property is located in an excellent position, easily accessible by car, close to all the services of the center while maintaining absolute privacy.