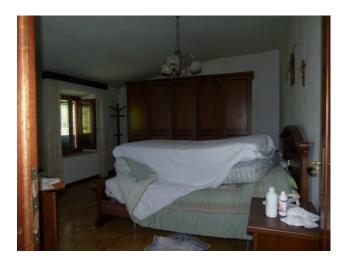

The property consists of a main house, spread over two levels which consists of a large Tuscan-style room with access to the cellar, a kitchen with fireplace, a bathroom and a pantry. Original stone stairs lead to the first floor, a large hallway leads to the 4 large bedrooms and bathroom. In adherence to the barn composed on the ground floor of three large rooms with access from the courtyard and a single large room on the first floor. In the western end part the garage, shed, wood-burning oven and closet. Large property with front yard in original terracotta and surrounding land of about 32,000 sq m. The portion of the house is partially renovated even if the roof is completely renovated, complete with sheath and insulation, in need of modernization works. The private access road. The property is located in an excellent position, easily accessible by car, close to all the services of the center while maintaining absolute privacy.