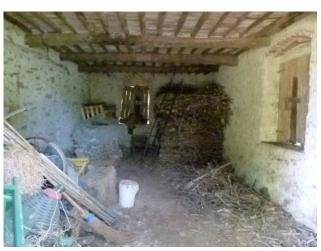

The property consists of a main house, spread over two levels which consists of a large Tuscan-style room with access to the cellar, a kitchen with fireplace, a bathroom and a pantry. Original stone stairs lead to the first floor, a large hallway leads to the 4 large bedrooms and bathroom. In adherence to the barn composed on the ground floor of three large rooms with access from the courtyard and a single large room on the first floor. In the western end part the garage, shed, wood-burning oven and closet. Large property with front yard in original terracotta and surrounding land of about 32,000 sq m. The portion of the house is partially renovated even if the roof is completely renovated, complete with sheath and insulation, in need of modernization works. The private access road. The property is located in an excellent position, easily accessible by car, close to all the services of the center while maintaining absolute privacy.