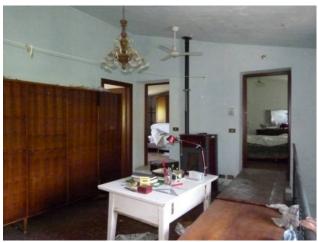

The property consists of a main house, spread over two levels which consists of a large Tuscan-style room with access to the cellar, a kitchen with fireplace, a bathroom and a pantry. Original stone stairs lead to the first floor, a large hallway leads to the 4 large bedrooms and bathroom. In adherence to the barn composed on the ground floor of three large rooms with access from the courtyard and a single large room on the first floor. In the western end part the garage, shed, wood-burning oven and closet. Large property with front yard in original terracotta and surrounding land of about 32,000 sq m. The portion of the house is partially renovated even if the roof is completely renovated, complete with sheath and insulation, in need of modernization works. The private access road. The property is located in an excellent position, easily accessible by car, close to all the services of the center while maintaining absolute privacy.