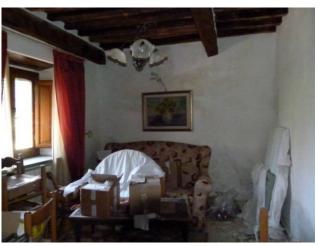

The property consists of a main house, spread over two levels which consists of a large Tuscan-style room with access to the cellar, a kitchen with fireplace, a bathroom and a pantry. Original stone stairs lead to the first floor, a large hallway leads to the 4 large bedrooms and bathroom. In adherence to the barn composed on the ground floor of three large rooms with access from the courtyard and a single large room on the first floor. In the western end part the garage, shed, wood-burning oven and closet. Large property with front yard in original terracotta and surrounding land of about 32,000 sq m. The portion of the house is partially renovated even if the roof is completely renovated, complete with sheath and insulation, in need of modernization works. The private access road. The property is located in an excellent position, easily accessible by car, close to all the services of the center while maintaining absolute privacy.