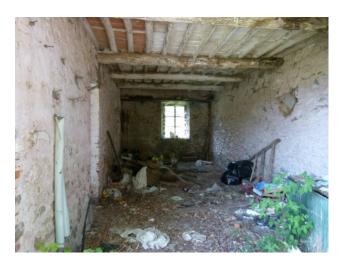

The property consists of a main house, spread over two levels which consists of a large Tuscan-style room with access to the cellar, a kitchen with fireplace, a bathroom and a pantry. Original stone stairs lead to the first floor, a large hallway leads to the 4 large bedrooms and bathroom. In adherence to the barn composed on the ground floor of three large rooms with access from the courtyard and a single large room on the first floor. In the western end part the garage, shed, wood-burning oven and closet. Large property with front yard in original terracotta and surrounding land of about 32,000 sq m. The portion of the house is partially renovated even if the roof is completely renovated, complete with sheath and insulation, in need of modernization works. The private access road. The property is located in an excellent position, easily accessible by car, close to all the services of the center while maintaining absolute privacy.