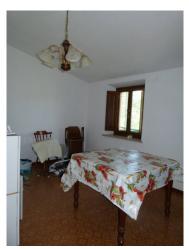

The property consists of a main house, spread over two levels which consists of a large Tuscan-style room with access to the cellar, a kitchen with fireplace, a bathroom and a pantry. Original stone stairs lead to the first floor, a large hallway leads to the 4 large bedrooms and bathroom. In adherence to the barn composed on the ground floor of three large rooms with access from the courtyard and a single large room on the first floor. In the western end part the garage, shed, wood-burning oven and closet. Large property with front yard in original terracotta and surrounding land of about 32,000 sq m. The portion of the house is partially renovated even if the roof is completely renovated, complete with sheath and insulation, in need of modernization works. The private access road. The property is located in an excellent position, easily accessible by car, close to all the services of the center while maintaining absolute privacy.