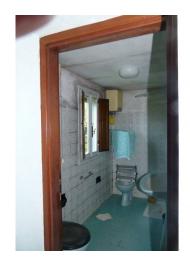

The property consists of a main house, spread over two levels which consists of a large Tuscan-style room with access to the cellar, a kitchen with fireplace, a bathroom and a pantry. Original stone stairs lead to the first floor, a large hallway leads to the 4 large bedrooms and bathroom. In adherence to the barn composed on the ground floor of three large rooms with access from the courtyard and a single large room on the first floor. In the western end part the garage, shed, wood-burning oven and closet. Large property with front yard in original terracotta and surrounding land of about 32,000 sq m. The portion of the house is partially renovated even if the roof is completely renovated, complete with sheath and insulation, in need of modernization works. The private access road. The property is located in an excellent position, easily accessible by car, close to all the services of the center while maintaining absolute privacy.