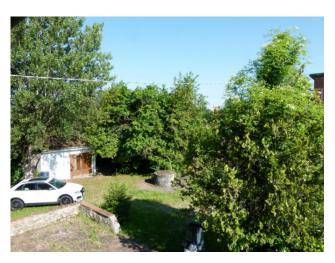

The property consists of a main house, spread over two levels which consists of a large Tuscan-style room with access to the cellar, a kitchen with fireplace, a bathroom and a pantry. Original stone stairs lead to the first floor, a large hallway leads to the 4 large bedrooms and bathroom. In adherence to the barn composed on the ground floor of three large rooms with access from the courtyard and a single large room on the first floor. In the western end part the garage, shed, wood-burning oven and closet. Large property with front yard in original terracotta and surrounding land of about 32,000 sq m. The portion of the house is partially renovated even if the roof is completely renovated, complete with sheath and insulation, in need of modernization works. The private access road. The property is located in an excellent position, easily accessible by car, close to all the services of the center while maintaining absolute privacy.