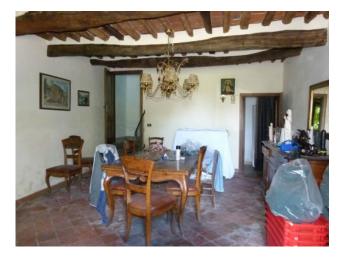

The property consists of a main house, spread over two levels which consists of a large Tuscan-style room with access to the cellar, a kitchen with fireplace, a bathroom and a pantry. Original stone stairs lead to the first floor, a large hallway leads to the 4 large bedrooms and bathroom. In adherence to the barn composed on the ground floor of three large rooms with access from the courtyard and a single large room on the first floor. In the western end part the garage, shed, wood-burning oven and closet. Large property with front yard in original terracotta and surrounding land of about 32,000 sq m. The portion of the house is partially renovated even if the roof is completely renovated, complete with sheath and insulation, in need of modernization works. The private access road. The property is located in an excellent position, easily accessible by car, close to all the services of the center while maintaining absolute privacy.