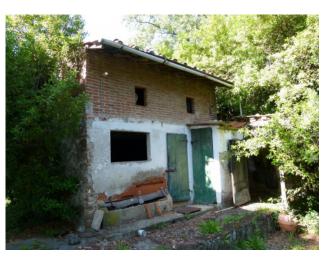

The property consists of a main house, spread over two levels which consists of a large Tuscan-style room with access to the cellar, a kitchen with fireplace, a bathroom and a pantry. Original stone stairs lead to the first floor, a large hallway leads to the 4 large bedrooms and bathroom. In adherence to the barn composed on the ground floor of three large rooms with access from the courtyard and a single large room on the first floor. In the western end part the garage, shed, wood-burning oven and closet. Large property with front yard in original terracotta and surrounding land of about 32,000 sq m. The portion of the house is partially renovated even if the roof is completely renovated, complete with sheath and insulation, in need of modernization works. The private access road. The property is located in an excellent position, easily accessible by car, close to all the services of the center while maintaining absolute privacy.