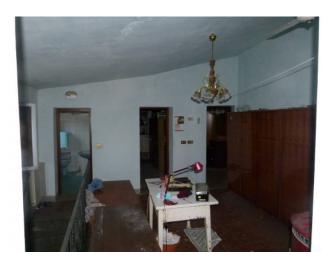

The property consists of a main house, spread over two levels which consists of a large Tuscan-style room with access to the cellar, a kitchen with fireplace, a bathroom and a pantry. Original stone stairs lead to the first floor, a large hallway leads to the 4 large bedrooms and bathroom. In adherence to the barn composed on the ground floor of three large rooms with access from the courtyard and a single large room on the first floor. In the western end part the garage, shed, wood-burning oven and closet. Large property with front yard in original terracotta and surrounding land of about 32,000 sq m. The portion of the house is partially renovated even if the roof is completely renovated, complete with sheath and insulation, in need of modernization works. The private access road. The property is located in an excellent position, easily accessible by car, close to all the services of the center while maintaining absolute privacy.