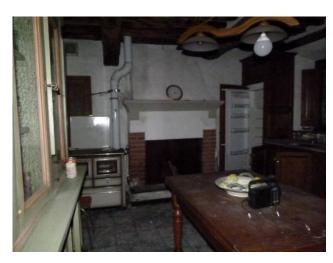

The property consists of a main house, spread over two levels which consists of a large Tuscan-style room with access to the cellar, a kitchen with fireplace, a bathroom and a pantry. Original stone stairs lead to the first floor, a large hallway leads to the 4 large bedrooms and bathroom. In adherence to the barn composed on the ground floor of three large rooms with access from the courtyard and a single large room on the first floor. In the western end part the garage, shed, wood-burning oven and closet. Large property with front yard in original terracotta and surrounding land of about 32,000 sq m. The portion of the house is partially renovated even if the roof is completely renovated, complete with sheath and insulation, in need of modernization works. The private access road. The property is located in an excellent position, easily accessible by car, close to all the services of the center while maintaining absolute privacy.