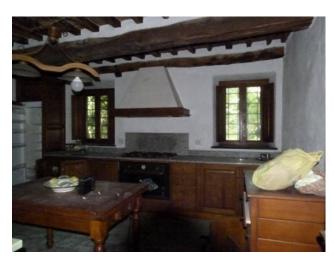

The property consists of a main house, spread over two levels which consists of a large Tuscan-style room with access to the cellar, a kitchen with fireplace, a bathroom and a pantry. Original stone stairs lead to the first floor, a large hallway leads to the 4 large bedrooms and bathroom. In adherence to the barn composed on the ground floor of three large rooms with access from the courtyard and a single large room on the first floor. In the western end part the garage, shed, wood-burning oven and closet. Large property with front yard in original terracotta and surrounding land of about 32,000 sq m. The portion of the house is partially renovated even if the roof is completely renovated, complete with sheath and insulation, in need of modernization works. The private access road. The property is located in an excellent position, easily accessible by car, close to all the services of the center while maintaining absolute privacy.