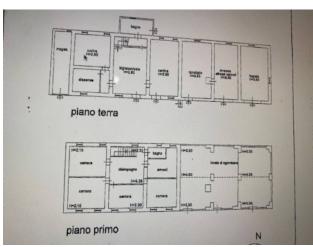

The property consists of a main house, spread over two levels which consists of a large Tuscan-style room with access to the cellar, a kitchen with fireplace, a bathroom and a pantry. Original stone stairs lead to the first floor, a large hallway leads to the 4 large bedrooms and bathroom. In adherence to the barn composed on the ground floor of three large rooms with access from the courtyard and a single large room on the first floor. In the western end part the garage, shed, wood-burning oven and closet. Large property with front yard in original terracotta and surrounding land of about 32,000 sq m. The portion of the house is partially renovated even if the roof is completely renovated, complete with sheath and insulation, in need of modernization works. The private access road. The property is located in an excellent position, easily accessible by car, close to all the services of the center while maintaining absolute privacy.

## **Property details**

Code: 1140 Reason: Sale

| Туре:                                  | Region: Toscana                     |
|----------------------------------------|-------------------------------------|
| Province: Lucca                        | Municipality: Capannori             |
| Area: Marlia                           | <b>Price</b> : € 400.000 negotiable |
| Total Square Meters: 500 square meters | Bedrooms: 4                         |
| Bathrooms: 1                           | Rooms: 10                           |
| State of Preservation: Be Restored     | <b>Level</b> : On two-levels        |
| Total Floor: 2                         | <b>Heating</b> : Absent             |
| Age Construction: 1700                 | Current Status: free at the         |
| Available: Yes                         | <b>Kitchen</b> : Regular Kitchen    |