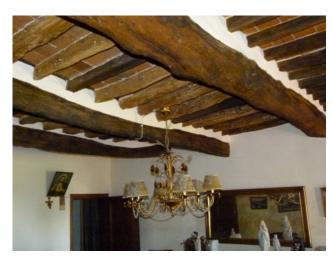

The property consists of a main house, spread over two levels which consists of a large Tuscan-style room with access to the cellar, a kitchen with fireplace, a bathroom and a pantry. Original stone stairs lead to the first floor, a large hallway leads to the 4 large bedrooms and bathroom. In adherence to the barn composed on the ground floor of three large rooms with access from the courtyard and a single large room on the first floor. In the western end part the garage, shed, wood-burning oven and closet. Large property with front yard in original terracotta and surrounding land of about 32,000 sq m. The portion of the house is partially renovated even if the roof is completely renovated, complete with sheath and insulation, in need of modernization works. The private access road. The property is located in an excellent position, easily accessible by car, close to all the services of the center while maintaining absolute privacy.