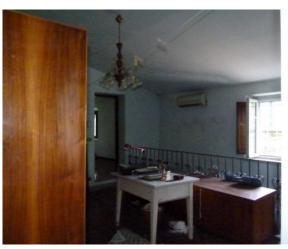

The property consists of a main house, spread over two levels which consists of a large Tuscan-style room with access to the cellar, a kitchen with fireplace, a bathroom and a pantry. Original stone stairs lead to the first floor, a large hallway leads to the 4 large bedrooms and bathroom. In adherence to the barn composed on the ground floor of three large rooms with access from the courtyard and a single large room on the first floor. In the western end part the garage, shed, wood-burning oven and closet. Large property with front yard in original terracotta and surrounding land of about 32,000 sq m. The portion of the house is partially renovated even if the roof is completely renovated, complete with sheath and insulation, in need of modernization works. The private access road. The property is located in an excellent position, easily accessible by car, close to all the services of the center while maintaining absolute privacy.