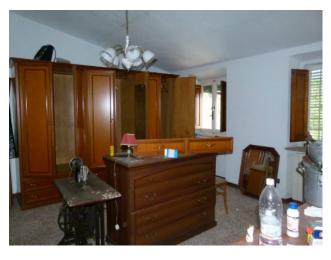

The property consists of a main house, spread over two levels which consists of a large Tuscan-style room with access to the cellar, a kitchen with fireplace, a bathroom and a pantry. Original stone stairs lead to the first floor, a large hallway leads to the 4 large bedrooms and bathroom. In adherence to the barn composed on the ground floor of three large rooms with access from the courtyard and a single large room on the first floor. In the western end part the garage, shed, wood-burning oven and closet. Large property with front yard in original terracotta and surrounding land of about 32,000 sq m. The portion of the house is partially renovated even if the roof is completely renovated, complete with sheath and insulation, in need of modernization works. The private access road. The property is located in an excellent position, easily accessible by car, close to all the services of the center while maintaining absolute privacy.