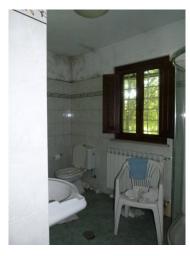

The property consists of a main house, spread over two levels which consists of a large Tuscan-style room with access to the cellar, a kitchen with fireplace, a bathroom and a pantry. Original stone stairs lead to the first floor, a large hallway leads to the 4 large bedrooms and bathroom. In adherence to the barn composed on the ground floor of three large rooms with access from the courtyard and a single large room on the first floor. In the western end part the garage, shed, wood-burning oven and closet. Large property with front yard in original terracotta and surrounding land of about 32,000 sq m. The portion of the house is partially renovated even if the roof is completely renovated, complete with sheath and insulation, in need of modernization works. The private access road. The property is located in an excellent position, easily accessible by car, close to all the services of the center while maintaining absolute privacy.