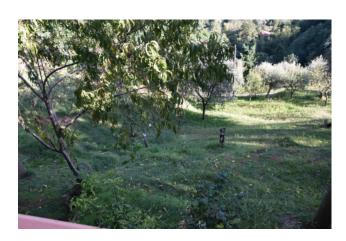

The property is also sold including 6 hectares of land, partly woodland, partly orchard (chestnut, plum, pear, apple trees) + 100 olive trees. The land is mostly terraced, except for a small flat portion that extends above and to the front of the house.