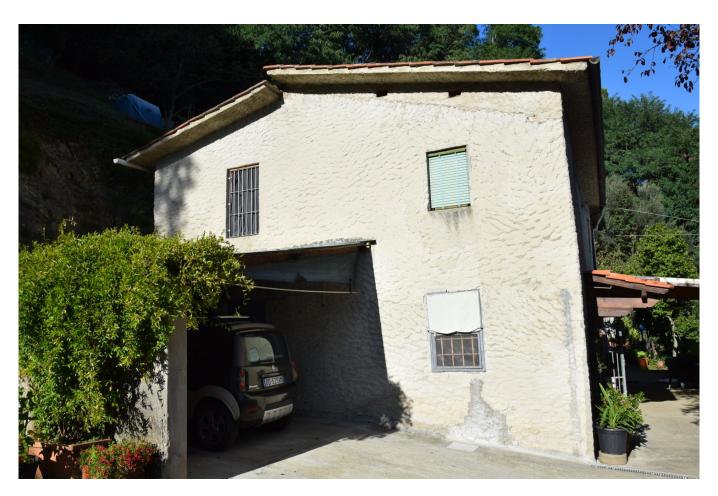

## 140 square meters | Bathrooms: 2 | Bedrooms: 3 | Rooms: 9

Location Biecina, near Villa Basilica, In a hilly position, near the characteristic village of Collodi, Easy Casa sells a farmhouse, arranged on two levels, internally composed of: entrance kitchen, lounge, study or bedroom, on the upper floor three bedrooms, closet, bathroom. The house is equipped with a beautiful pergola overlooking the hills, as well as a hut divided into a garage, woodshed and cellar including an external toilet. No heating.

The property is also sold including 6 hectares of land, partly woodland, partly orchard (chestnut, plum, pear, apple trees) + 100 olive trees. The land is mostly terraced, except for a small flat portion that extends above and to the front of the house.