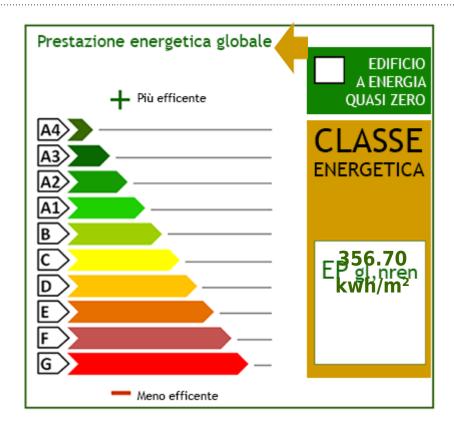

Total Square Meters: 140 square metersBedrooms: 3Bathrooms: 2Rooms: 9State of Preservation: GoodLevel: On two-levelsTotal Floor: 2Heating: HeatingAge Construction: 1800Current Status: free at theAvailable: YesKitchen: Regular Kitchen