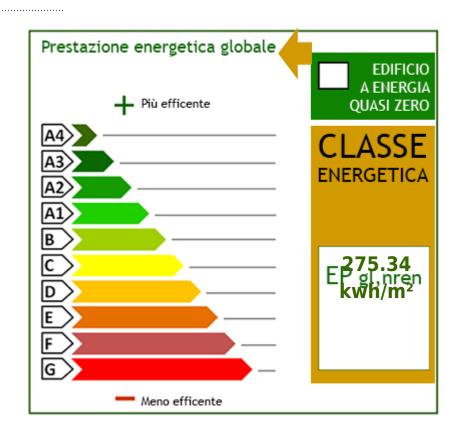

| Bathrooms: 4                       | Rooms: 7                         |
|------------------------------------|----------------------------------|
| State of Preservation: Restored    | Level: Multi-Storey              |
| Total Floor: 3                     | <b>Heating</b> : Heating         |
| Current Status: free at the        | Available: Yes                   |
| Balconies: Present                 | Terrace: Present                 |
| Garden: Private, 150 square meters | <b>Kitchen</b> : Regular Kitchen |