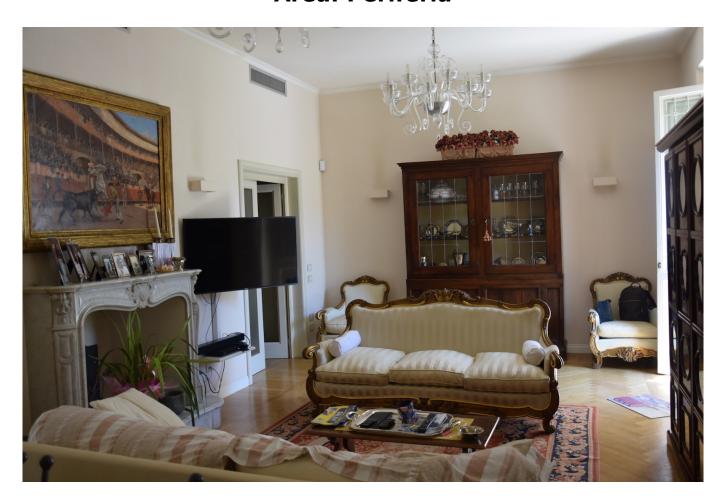

## 400 square meters | Bathrooms: 4 | Bedrooms: 4 | Rooms: 7

In the immediate vicinity of the walls of Lucca in posh area and residential, not noisy, Easy Home sells beautiful art nouveau villa, completely renovated with high quality materials and finishes. The House stands on 3 floors plus basement. a total of 400 sqm about. The ground floor consists of: entrance into the living room with fireplace, kitchen with wood oven important. the kitchen leads through French doors to the terrace for outdoor dining as well as a bathroom; first floor: 3 double bedrooms one with en-suite bathroom, bedroom, second bath; in the attic there is a large compartment for optional fourth bedroom or living area-relax. The basement consists of beautiful wide Tavern with fireplace, tv room or fitness area, kitchen, a double bedroom, and a porch that leads to the garden. The property has private garden, terrace, arcade and indoor parking.