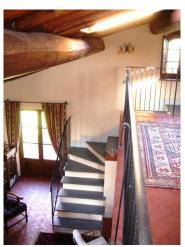

1st FARMHOUSE of 345 sq. mt. with four double bedrooms of which one with en-suite, sitting room with fireplace on the higher level, very spacious living room on the ground floor, spacious living kitchen with fireplace, three bathrooms, laundry room, spacious spaces, boiler room and cellar;

2nd FARMHOUSE of 140 m<sup>2</sup> with one apartment on the ground floor with large suite, sitting room with fireplace, open chestnut kitchen, mezzanine with sitting room with skylight and stone-iron staircase; large suite on the first floor with stone external staircase serving as own entrance;