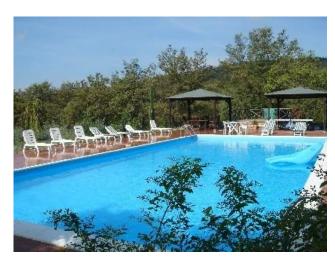

## 655 square meters | Bathrooms: 7 | Bedrooms: 9 | Rooms: 20

A peaceful and uncontaminated oasis on the hills overlooking Assisi and the Apennines, there's an enchanted estate built surrounded by a large fenced garden with parking area, two entrances, 2 hectares of olive grove and swimming pool 15x7 mt. The complex is made up of 3 beautiful stone farmhouses finished with high quality materials (terracotta, Tuscan stones, wooden beams) which, surrounded by porches and terraces totalling approx. 300 m², look out on the well kept gardens.