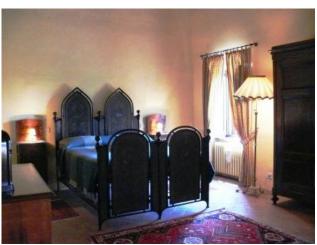

1st FARMHOUSE of 345 sq. mt. with four double bedrooms of which one with en-suite, sitting room with fireplace on the higher level, very spacious living room on the ground floor, spacious living kitchen with fireplace, three bathrooms, laundry room, spacious spaces, boiler room and cellar;

2nd FARMHOUSE of 140 m<sup>2</sup> with one apartment on the ground floor with large suite, sitting room with fireplace, open chestnut kitchen, mezzanine with sitting room with skylight and stone-iron staircase; large suite on the first floor with stone external staircase serving as own entrance;

3rd FARMHOUSE of 170 m² with study, living room with fireplace, open kitchen, two bedrooms with en-suite and storage space.