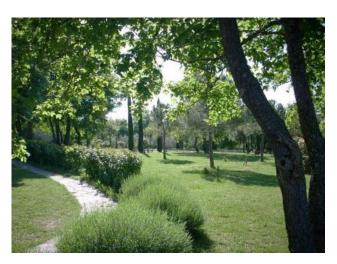

## 655 square meters | Bathrooms: 7 | Bedrooms: 9 | Rooms: 20

A peaceful and uncontaminated oasis on the hills overlooking Assisi and the Apennines, there's an enchanted estate built surrounded by a large fenced garden with parking area, two entrances, 2 hectares of olive grove and swimming pool 15x7 mt. The complex is made up of 3 beautiful stone farmhouses finished with high quality materials (terracotta, Tuscan stones, wooden beams) which, surrounded by porches and terraces totalling approx. 300 m², look out on the well kept gardens.

| Area: Castel de' Fiori                 | <b>Price</b> : € 1.200.000       |
|----------------------------------------|----------------------------------|
| Total Square Meters: 655 square meters | Bedrooms: 9                      |
| Bathrooms: 7                           | Rooms: 20                        |
| State of Preservation: Excellent       | <b>Heating</b> : Heating         |
| Current Status: free at the            | Available: Yes                   |
| Garden: Private, 20.000 square meters  | <b>Kitchen</b> : Regular Kitchen |
| Box: Single                            |                                  |