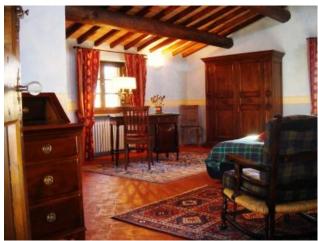

1st FARMHOUSE of 345 sq. mt. with four double bedrooms of which one with en-suite, sitting room with fireplace on the higher level, very spacious living room on the ground floor, spacious living kitchen with fireplace, three bathrooms, laundry room, spacious spaces, boiler room and cellar;

2nd FARMHOUSE of 140 m<sup>2</sup> with one apartment on the ground floor with large suite, sitting room with fireplace, open chestnut kitchen, mezzanine with sitting room with skylight and stone-iron staircase; large suite on the first floor with stone external staircase serving as own entrance;

3rd FARMHOUSE of 170 m² with study, living room with fireplace, open kitchen, two bedrooms with en-suite and storage space.