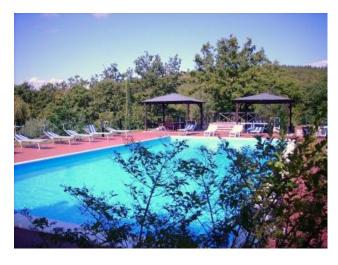

## 655 square meters | Bathrooms: 7 | Bedrooms: 9 | Rooms: 20

A peaceful and uncontaminated oasis on the hills overlooking Assisi and the Apennines, there's an enchanted estate built surrounded by a large fenced garden with parking area, two entrances, 2 hectares of olive grove and swimming pool 15x7 mt. The complex is made up of 3 beautiful stone farmhouses finished with high quality materials (terracotta, Tuscan stones, wooden beams) which, surrounded by porches and terraces totalling approx. 300 m², look out on the well kept gardens.