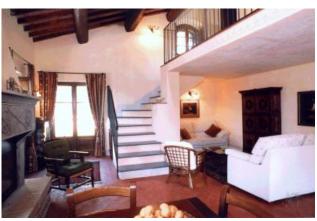

1st FARMHOUSE of 345 sq. mt. with four double bedrooms of which one with en-suite, sitting room with fireplace on the higher level, very spacious living room on the ground floor, spacious living kitchen with fireplace, three bathrooms, laundry room, spacious spaces, boiler room and cellar;

2nd FARMHOUSE of 140 m<sup>2</sup> with one apartment on the ground floor with large suite, sitting room with fireplace, open chestnut kitchen, mezzanine with sitting room with skylight and stone-iron staircase; large suite on the first floor with stone external staircase serving as own entrance;