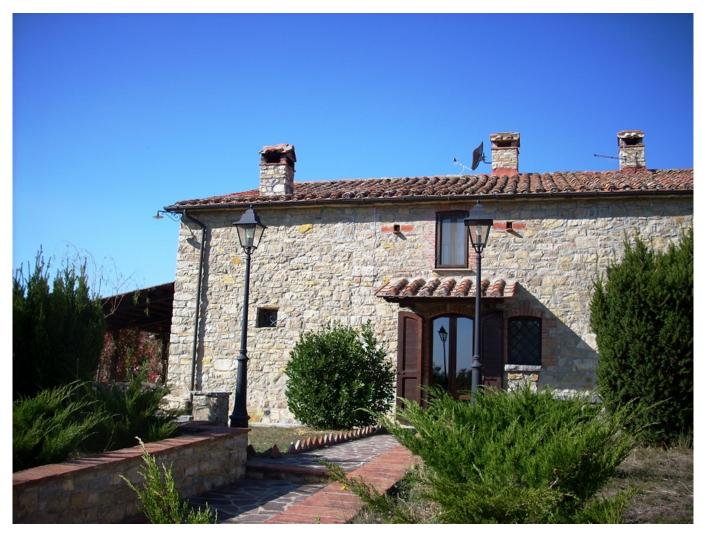

## 655 square meters | Bathrooms: 7 | Bedrooms: 9 | Rooms: 20

A peaceful and uncontaminated oasis on the hills overlooking Assisi and the Apennines, there's an enchanted estate built surrounded by a large fenced garden with parking area, two entrances, 2 hectares of olive grove and swimming pool 15x7 mt. The complex is made up of 3 beautiful stone farmhouses finished with high quality materials (terracotta, Tuscan stones, wooden beams) which, surrounded by porches and terraces totalling approx. 300 m², look out on the well kept gardens.

1st FARMHOUSE of 345 sq. mt. with four double bedrooms of which one with en-suite, sitting room with fireplace on the higher level, very spacious living room on the ground floor, spacious living kitchen with fireplace, three bathrooms, laundry room, spacious spaces, boiler room and cellar;