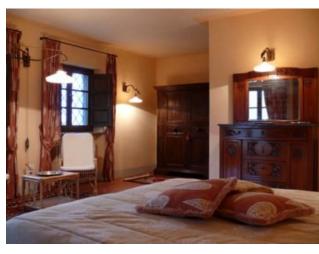

1st FARMHOUSE of 345 sq. mt. with four double bedrooms of which one with en-suite, sitting room with fireplace on the higher level, very spacious living room on the ground floor, spacious living kitchen with fireplace, three bathrooms, laundry room, spacious spaces, boiler room and cellar;

2nd FARMHOUSE of 140 m<sup>2</sup> with one apartment on the ground floor with large suite, sitting room with fireplace, open chestnut kitchen, mezzanine with sitting room with skylight and stone-iron staircase; large suite on the first floor with stone external staircase serving as own entrance;

3rd FARMHOUSE of 170 m² with study, living room with fireplace, open kitchen, two bedrooms with en-suite and storage space.