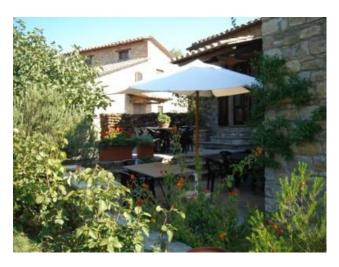

## 655 square meters | Bathrooms: 7 | Bedrooms: 9 | Rooms: 20

A peaceful and uncontaminated oasis on the hills overlooking Assisi and the Apennines, there's an enchanted estate built surrounded by a large fenced garden with parking area, two entrances, 2 hectares of olive grove and swimming pool 15x7 mt. The complex is made up of 3 beautiful stone farmhouses finished with high quality materials (terracotta, Tuscan stones, wooden beams) which, surrounded by porches and terraces totalling approx. 300 m², look out on the well kept gardens.

| Area: Castel de' Fiori                 | <b>Price</b> : € 1.200.000       |
|----------------------------------------|----------------------------------|
| Total Square Meters: 655 square meters | Bedrooms: 9                      |
| Bathrooms: 7                           | Rooms: 20                        |
| State of Preservation: Excellent       | <b>Heating</b> : Heating         |
| Current Status: free at the            | Available: Yes                   |
| Garden: Private, 20.000 square meters  | <b>Kitchen</b> : Regular Kitchen |
| Box: Single                            |                                  |