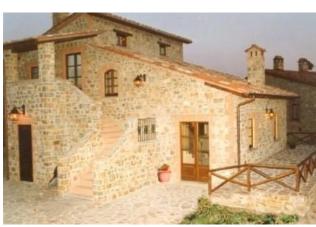

## 655 square meters | Bathrooms: 7 | Bedrooms: 9 | Rooms: 20

A peaceful and uncontaminated oasis on the hills overlooking Assisi and the Apennines, there's an enchanted estate built surrounded by a large fenced garden with parking area, two entrances, 2 hectares of olive grove and swimming pool 15x7 mt. The complex is made up of 3 beautiful stone farmhouses finished with high quality materials (terracotta, Tuscan stones, wooden beams) which, surrounded by porches and terraces totalling approx. 300 m², look out on the well kept gardens.