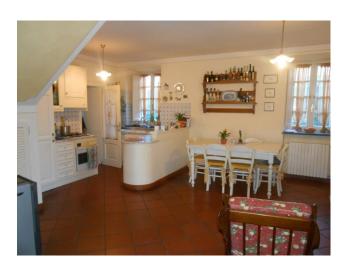

#### Our exclusive farmhouse-rustic Camigliano-first Hill Capannori.

Beautiful country house of 500 sqm with one hectare of land with olive trees, fruit trees and lawn, located just 10 km from Lucca, in position of first Hill, North of Lucca, localita ' Camigliano, Capannori, prestige area where are located the most beautiful villas of the Lucca area. The House is currently split into three units plus a barn of 80 m<sup>2</sup>. 1) House on three floors, completely renovated, comprising ground floor: large living room with kitchen and porch on opening with wooden beams, 1 closet, 1 local, 1 thermal; first floor: 3 bedrooms, 1 bathroom, on the second floor: 2 studios, 1 bathroom. 2) Central House, arranged over two floors, to be renovated, comprising ground floor: living room, kitchen, utility room, large and beautiful Winery with beams at the back, on the first floor: 4 bedrooms, 1 bathroom. 3) semi-restored House on the first floor, comprising living room with kitchenette, a bedroom, a bathroom, a utility room. The building, for its composition and extension is suitable for residential, blocks, and for receptive-tourist use.