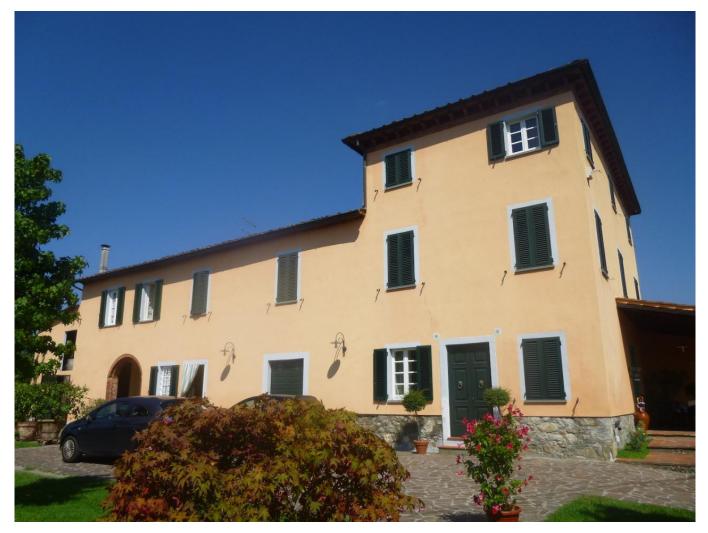

#### Our exclusive farmhouse-rustic Camigliano-first Hill Capannori.

Beautiful country house of 500 sqm with one hectare of land with olive trees, fruit trees and lawn, located just 10 km from Lucca, in position of first Hill, North of Lucca, localita ' Camigliano, Capannori, prestige area where are located the most beautiful villas of the Lucca area. The House is currently split into three units plus a barn of 80 m<sup>2</sup>. 1) House on three floors, completely renovated, comprising ground floor: large living room with kitchen and porch on opening with wooden beams, 1 closet, 1 local, 1 thermal; first floor: 3 bedrooms, 1 bathroom, on the second floor: 2 studios, 1 bathroom. 2) Central House, arranged over two floors, to be renovated, comprising ground floor: living room, kitchen, utility room, large and beautiful Winery with beams at the back, on the first floor: 4 bedrooms, 1 bathroom. 3) semi-restored House on the first floor, comprising living room with kitchenette, a bedroom, a bathroom, a utility room. The building, for its composition and extension is suitable for residential, blocks, and for receptive-tourist use.