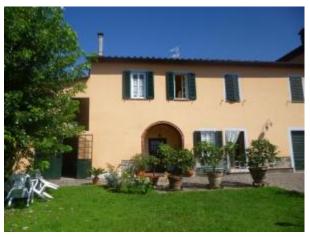

#### Our exclusive farmhouse-rustic Camigliano-first Hill Capannori.

Beautiful country house of 500 sqm with one hectare of land with olive trees, fruit trees and lawn, located just 10 km from Lucca, in position of first Hill, North of Lucca, localita ' Camigliano, Capannori, prestige area where are located the most beautiful villas of the Lucca area. The House is currently split into three units plus a barn of 80 m<sup>2</sup>. 1) House on three floors, completely renovated, comprising ground floor: large living room with kitchen and porch on opening with wooden beams, 1 closet, 1 local, 1 thermal; first floor: 3 bedrooms, 1 bathroom, on the second floor: 2 studios, 1 bathroom. 2) Central House, arranged over two floors, to be renovated, comprising ground floor: living room, kitchen, utility room, large and beautiful Winery with beams at the back, on the first floor: 4 bedrooms, 1 bathroom. 3) semi-restored House on the first floor, comprising living room with kitchenette, a bedroom, a bathroom, a utility room. The building, for its composition and extension is suitable for residential, blocks, and for receptive-tourist use.