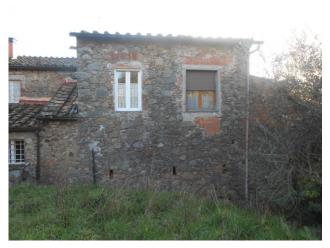

#### Our exclusive farmhouse-rustic Camigliano-first Hill Capannori.

Beautiful country house of 500 sqm with one hectare of land with olive trees, fruit trees and lawn, located just 10 km from Lucca, in position of first Hill, North of Lucca, localita ' Camigliano, Capannori, prestige area where are located the most beautiful villas of the Lucca area. The House is currently split into three units plus a barn of 80 m<sup>2</sup>. 1) House on three floors, completely renovated, comprising ground floor: large living room with kitchen and porch on opening with wooden beams, 1 closet, 1 local, 1 thermal; first floor: 3 bedrooms, 1 bathroom, on the second floor: 2 studios, 1 bathroom. 2) Central House, arranged over two floors, to be renovated, comprising ground floor: living room, kitchen, utility room, large and beautiful Winery with beams at the back, on the first floor: 4 bedrooms, 1 bathroom. 3) semi-restored House on the first floor, comprising living room with kitchenette, a bedroom, a bathroom, a utility room. The building, for its composition and extension is suitable for residential, blocks, and for receptive-tourist use.