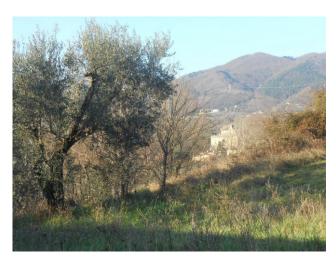

#### Our exclusive farmhouse-rustic Camigliano-first Hill Capannori.

Beautiful country house of 500 sqm with one hectare of land with olive trees, fruit trees and lawn, located just 10 km from Lucca, in position of first Hill, North of Lucca, localita ' Camigliano, Capannori, prestige area where are located the most beautiful villas of the Lucca area. The House is currently split into three units plus a barn of 80 m<sup>2</sup>. 1) House on three floors, completely renovated, comprising ground floor: large living room with kitchen and porch on opening with wooden beams, 1 closet, 1 local, 1 thermal; first floor: 3 bedrooms, 1 bathroom, on the second floor: 2 studios, 1 bathroom. 2) Central House, arranged over two floors, to be renovated, comprising ground floor: living room, kitchen, utility room, large and beautiful Winery with beams at the back, on the first floor: 4 bedrooms, 1 bathroom. 3) semi-restored House on the first floor, comprising living room with kitchenette, a bedroom, a bathroom, a utility room. The building, for its composition and extension is suitable for residential, blocks, and for receptive-tourist use.