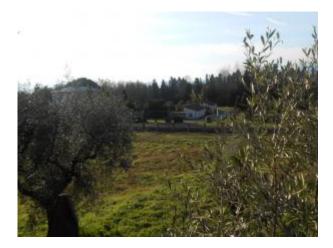

#### Our exclusive farmhouse-rustic Camigliano-first Hill Capannori.

Beautiful country house of 500 sqm with one hectare of land with olive trees, fruit trees and lawn, located just 10 km from Lucca, in position of first Hill, North of Lucca, localita ' Camigliano, Capannori, prestige area where are located the most beautiful villas of the Lucca area. The House is currently split into three units plus a barn of 80 m<sup>2</sup>. 1) House on three floors, completely renovated, comprising ground floor: large living room with kitchen and porch on opening with wooden beams, 1 closet, 1 local, 1 thermal; first floor: 3 bedrooms, 1 bathroom, on the second floor: 2 studios, 1 bathroom. 2) Central House, arranged over two floors, to be renovated, comprising ground floor: living room, kitchen, utility room, large and beautiful Winery with beams at the back, on the first floor: 4 bedrooms, 1 bathroom. 3) semi-restored House on the first floor, comprising living room with kitchenette, a bedroom, a bathroom, a utility room. The building, for its composition and extension is suitable for residential, blocks, and for receptive-tourist use.

Easy Casa di Elisabetta Soldaini

via di Poggio 48 - Lucca (LU) - Phone number 0583419593 Fax 0583588942 info@easycasaimmobili.it - www.easycasaimmobili.it V.A.T. 02038330466

| Total Square Meters: 500 square meters | Bedrooms: 8              |
|----------------------------------------|--------------------------|
| Bathrooms: 3                           | <b>Rooms</b> : 10        |
| State of Preservation: Excellent       | Level: Floor             |
| Total Floor: 3                         | Heating: Heating         |
| Parking: Uncovered Parking             | Age Construction: 1990   |
| Current Status: free at the            | Available: Yes           |
| Garden: Private, 10.000 square meters  | Kitchen: Regular Kitchen |
|                                        |                          |