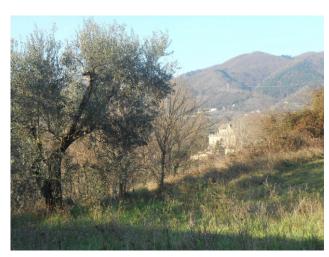

## 500 square meters | Bathrooms: 3 | Bedrooms: 8 | Rooms: 10

Our exclusive farmhouse-rustic Camigliano-first Hill Capannori.

Beautiful country house of 500 sqm with one hectare of land with olive trees, fruit trees and lawn, located just 10 km from Lucca, in position of first Hill, North of Lucca, localita ' Camigliano, Capannori, prestige area where are located the most beautiful villas of the Lucca area. The House is currently split into three units plus a barn of 80 m². 1) House on three floors, completely renovated, comprising ground floor: large living room with kitchen and porch on opening with wooden beams, 1 closet, 1 local, 1 thermal; first floor: 3 bedrooms, 1 bathroom, on the second floor: 2 studios, 1 bathroom. 2) Central House, arranged over two floors, to be renovated, comprising ground floor: living room, kitchen, utility room, large and beautiful Winery with beams at the back, on the first floor: 4 bedrooms, 1 bathroom. 3) semi-restored House on the first floor, comprising living room with kitchenette, a bedroom, a bathroom, a utility room. The building, for its composition and extension is suitable for residential, blocks, and for receptive-tourist use.