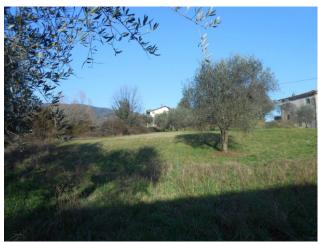

## 500 square meters | Bathrooms: 3 | Bedrooms: 8 | Rooms: 10

Our exclusive farmhouse-rustic Camigliano-first Hill Capannori.

Beautiful country house of 500 sqm with one hectare of land with olive trees, fruit trees and lawn, located just 10 km from Lucca, in position of first Hill, North of Lucca, localita ' Camigliano, Capannori, prestige area where are located the most beautiful villas of the Lucca area. The House is currently split into three units plus a barn of 80 m². 1) House on three floors, completely renovated, comprising ground floor: large living room with kitchen and porch on opening with wooden beams, 1 closet, 1 local, 1 thermal; first floor: 3 bedrooms, 1 bathroom, on the second floor: 2 studios, 1 bathroom. 2) Central House, arranged over two floors, to be renovated, comprising ground floor: living room, kitchen, utility room, large and beautiful Winery with beams at the back, on the first floor: 4 bedrooms, 1 bathroom. 3) semi-restored House on the first floor, comprising living room with kitchenette, a bedroom, a bathroom, a utility room. The building, for its composition and extension is suitable for residential, blocks, and for receptive-tourist use.

| Total Square Meters: 500 square meters | Bedrooms: 8                      |
|----------------------------------------|----------------------------------|
| Bathrooms: 3                           | Rooms: 10                        |
| State of Preservation: Excellent       | Level: Floor                     |
| Total Floor: 3                         | <b>Heating</b> : Heating         |
| Parking: Uncovered Parking             | Age Construction: 1990           |
| Current Status: free at the            | <b>Available</b> : Yes           |
| Garden: Private, 10.000 square meters  | <b>Kitchen</b> : Regular Kitchen |