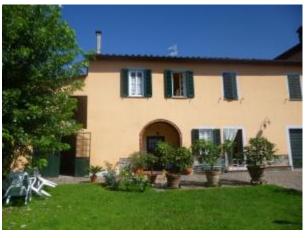

## 500 square meters | Bathrooms: 3 | Bedrooms: 8 | Rooms: 10

Our exclusive farmhouse-rustic Camigliano-first Hill Capannori.

Beautiful country house of 500 sqm with one hectare of land with olive trees, fruit trees and lawn, located just 10 km from Lucca, in position of first Hill, North of Lucca, localita ' Camigliano, Capannori, prestige area where are located the most beautiful villas of the Lucca area. The House is currently split into three units plus a barn of 80 m². 1) House on three floors, completely renovated, comprising ground floor: large living room with kitchen and porch on opening with wooden beams, 1 closet, 1 local, 1 thermal; first floor: 3 bedrooms, 1 bathroom, on the second floor: 2 studios, 1 bathroom. 2) Central House, arranged over two floors, to be renovated, comprising ground floor: living room, kitchen, utility room, large and beautiful Winery with beams at the back, on the first floor: 4 bedrooms, 1 bathroom. 3) semi-restored House on the first floor, comprising living room with kitchenette, a bedroom, a bathroom, a utility room. The building, for its composition and extension is suitable for residential, blocks, and for receptive-tourist use.

| Total Square Meters: 500 square meters | Bedrooms: 8                      |
|----------------------------------------|----------------------------------|
| Bathrooms: 3                           | Rooms: 10                        |
| State of Preservation: Excellent       | Level: Floor                     |
| Total Floor: 3                         | <b>Heating</b> : Heating         |
| Parking: Uncovered Parking             | Age Construction: 1990           |
| Current Status: free at the            | <b>Available</b> : Yes           |
| Garden: Private, 10.000 square meters  | <b>Kitchen</b> : Regular Kitchen |