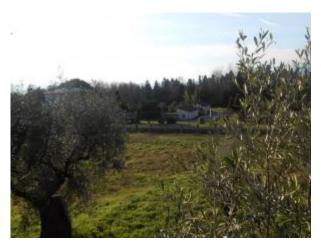

## 500 square meters | Bathrooms: 3 | Bedrooms: 8 | Rooms: 10

Our exclusive farmhouse-rustic Camigliano-first Hill Capannori.

Beautiful country house of 500 sqm with one hectare of land with olive trees, fruit trees and lawn, located just 10 km from Lucca, in position of first Hill, North of Lucca, localita ' Camigliano, Capannori, prestige area where are located the most beautiful villas of the Lucca area. The House is currently split into three units plus a barn of 80 m². 1) House on three floors, completely renovated, comprising ground floor: large living room with kitchen and porch on opening with wooden beams, 1 closet, 1 local, 1 thermal; first floor: 3 bedrooms, 1 bathroom, on the second floor: 2 studios, 1 bathroom. 2) Central House, arranged over two floors, to be renovated, comprising ground floor: living room, kitchen, utility room, large and beautiful Winery with beams at the back, on the first floor: 4 bedrooms, 1 bathroom. 3) semi-restored House on the first floor, comprising living room with kitchenette, a bedroom, a bathroom, a utility room. The building, for its composition and extension is suitable for residential, blocks, and for receptive-tourist use.