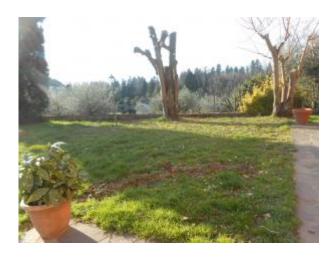

## 500 square meters | Bathrooms: 3 | Bedrooms: 8 | Rooms: 10

Our exclusive farmhouse-rustic Camigliano-first Hill Capannori.

Beautiful country house of 500 sqm with one hectare of land with olive trees, fruit trees and lawn, located just 10 km from Lucca, in position of first Hill, North of Lucca, localita ' Camigliano, Capannori, prestige area where are located the most beautiful villas of the Lucca area. The House is currently split into three units plus a barn of 80 m². 1) House on three floors, completely renovated, comprising ground floor: large living room with kitchen and porch on opening with wooden beams, 1 closet, 1 local, 1 thermal; first floor: 3 bedrooms, 1 bathroom, on the second floor: 2 studios, 1 bathroom. 2) Central House, arranged over two floors, to be renovated, comprising ground floor: living room, kitchen, utility room, large and beautiful Winery with beams at the back, on the first floor: 4 bedrooms, 1 bathroom. 3) semi-restored House on the first floor, comprising living room with kitchenette, a bedroom, a bathroom, a utility room. The building, for its composition and extension is suitable for residential, blocks, and for receptive-tourist use.

| Total Square Meters: 500 square meters | Bedrooms: 8                      |
|----------------------------------------|----------------------------------|
| Bathrooms: 3                           | Rooms: 10                        |
| State of Preservation: Excellent       | Level: Floor                     |
| Total Floor: 3                         | <b>Heating</b> : Heating         |
| Parking: Uncovered Parking             | Age Construction: 1990           |
| Current Status: free at the            | <b>Available</b> : Yes           |
| Garden: Private, 10.000 square meters  | <b>Kitchen</b> : Regular Kitchen |