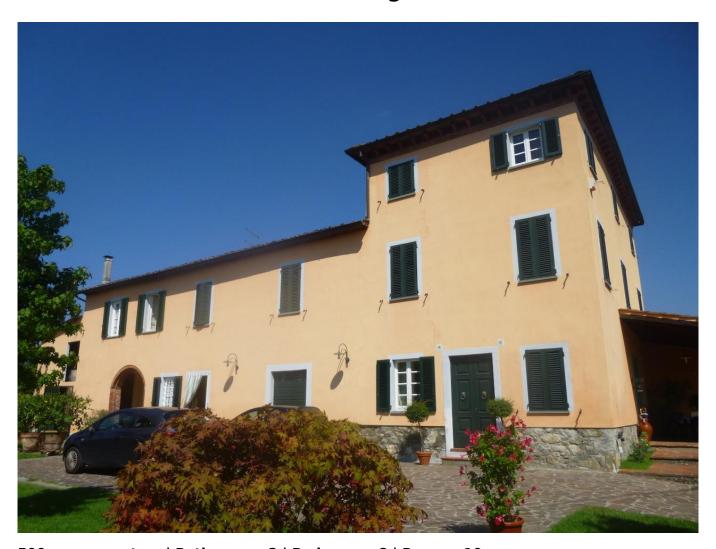

## for Sale to Capannori Area: Camigliano

## 500 square meters | Bathrooms: 3 | Bedrooms: 8 | Rooms: 10

Our exclusive farmhouse-rustic Camigliano-first Hill Capannori.

Beautiful country house of 500 sqm with one hectare of land with olive trees, fruit trees and lawn, located just 10 km from Lucca, in position of first Hill, North of Lucca, localita ' Camigliano, Capannori, prestige area where are located the most beautiful villas of the Lucca area. The House is currently split into three units plus a barn of 80 m². 1) House on three floors, completely renovated, comprising ground floor: large living room with kitchen and porch on opening with wooden beams, 1 closet, 1 local, 1 thermal; first floor: 3 bedrooms, 1 bathroom, on the second floor: 2 studios, 1 bathroom. 2) Central House, arranged over two floors, to be renovated, comprising ground floor: living room, kitchen, utility room, large and beautiful Winery with beams at the back, on the first floor: 4 bedrooms, 1 bathroom. 3) semi-restored House on the first floor, comprising living room with kitchenette, a bedroom, a bathroom, a utility room. The building, for its composition and extension is suitable for residential, blocks, and for receptive-tourist use.