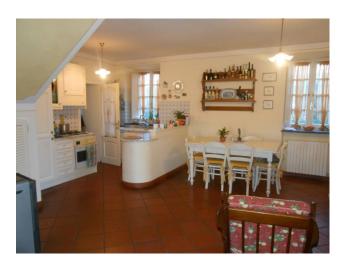

## 500 square meters | Bathrooms: 3 | Bedrooms: 8 | Rooms: 10

Our exclusive farmhouse-rustic Camigliano-first Hill Capannori.

Beautiful country house of 500 sqm with one hectare of land with olive trees, fruit trees and lawn, located just 10 km from Lucca, in position of first Hill, North of Lucca, localita ' Camigliano, Capannori, prestige area where are located the most beautiful villas of the Lucca area. The House is currently split into three units plus a barn of 80 m². 1) House on three floors, completely renovated, comprising ground floor: large living room with kitchen and porch on opening with wooden beams, 1 closet, 1 local, 1 thermal; first floor: 3 bedrooms, 1 bathroom, on the second floor: 2 studios, 1 bathroom. 2) Central House, arranged over two floors, to be renovated, comprising ground floor: living room, kitchen, utility room, large and beautiful Winery with beams at the back, on the first floor: 4 bedrooms, 1 bathroom. 3) semi-restored House on the first floor, comprising living room with kitchenette, a bedroom, a bathroom, a utility room. The building, for its composition and extension is suitable for residential, blocks, and for receptive-tourist use.

| Total Square Meters: 500 square meters | Bedrooms: 8                      |
|----------------------------------------|----------------------------------|
| Bathrooms: 3                           | Rooms: 10                        |
| State of Preservation: Excellent       | Level: Floor                     |
| Total Floor: 3                         | <b>Heating</b> : Heating         |
| Parking: Uncovered Parking             | Age Construction: 1990           |
| Current Status: free at the            | <b>Available</b> : Yes           |
| Garden: Private, 10.000 square meters  | <b>Kitchen</b> : Regular Kitchen |