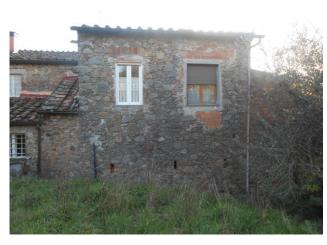

## 500 square meters | Bathrooms: 3 | Bedrooms: 8 | Rooms: 10

Our exclusive farmhouse-rustic Camigliano-first Hill Capannori.

Beautiful country house of 500 sqm with one hectare of land with olive trees, fruit trees and lawn, located just 10 km from Lucca, in position of first Hill, North of Lucca, localita ' Camigliano, Capannori, prestige area where are located the most beautiful villas of the Lucca area. The House is currently split into three units plus a barn of 80 m². 1) House on three floors, completely renovated, comprising ground floor: large living room with kitchen and porch on opening with wooden beams, 1 closet, 1 local, 1 thermal; first floor: 3 bedrooms, 1 bathroom, on the second floor: 2 studios, 1 bathroom. 2) Central House, arranged over two floors, to be renovated, comprising ground floor: living room, kitchen, utility room, large and beautiful Winery with beams at the back, on the first floor: 4 bedrooms, 1 bathroom. 3) semi-restored House on the first floor, comprising living room with kitchenette, a bedroom, a bathroom, a utility room. The building, for its composition and extension is suitable for residential, blocks, and for receptive-tourist use.