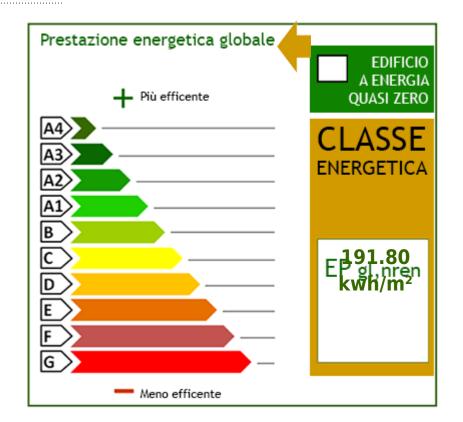

| Total Square Meters: 500 square meters | Bedrooms: 8                      |
|----------------------------------------|----------------------------------|
| Bathrooms: 3                           | Rooms: 10                        |
| State of Preservation: Excellent       | Level: Floor                     |
| Total Floor: 3                         | <b>Heating</b> : Heating         |
| Parking: Uncovered Parking             | Age Construction: 1990           |
| Current Status: free at the            | <b>Available</b> : Yes           |
| Garden: Private, 10.000 square meters  | <b>Kitchen</b> : Regular Kitchen |