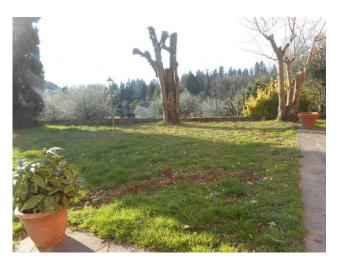

## 500 square meters | Bathrooms: 3 | Bedrooms: 8 | Rooms: 10

Our exclusive farmhouse-rustic Camigliano-first Hill Capannori.

Beautiful country house of 500 sqm with one hectare of land with olive trees, fruit trees and lawn, located just 10 km from Lucca, in position of first Hill, North of Lucca, localita ' Camigliano, Capannori, prestige area where are located the most beautiful villas of the Lucca area. The House is currently split into three units plus a barn of 80 m². 1) House on three floors, completely renovated, comprising ground floor: large living room with kitchen and porch on opening with wooden beams, 1 closet, 1 local, 1 thermal; first floor: 3 bedrooms, 1 bathroom, on the second floor: 2 studios, 1 bathroom. 2) Central House, arranged over two floors, to be renovated, comprising ground floor: living room, kitchen, utility room, large and beautiful Winery with beams at the back, on the first floor: 4 bedrooms, 1 bathroom. 3) semi-restored House on the first floor, comprising living room with kitchenette, a bedroom, a bathroom, a utility room. The building, for its composition and extension is suitable for residential, blocks, and for receptive-tourist use.

| Total Square Meters: 500 square meters | Bedrooms: 8                      |
|----------------------------------------|----------------------------------|
| Bathrooms: 3                           | Rooms: 10                        |
| State of Preservation: Excellent       | Level: Floor                     |
| Total Floor: 3                         | <b>Heating</b> : Heating         |
| Parking: Uncovered Parking             | Age Construction: 1990           |
| Current Status: free at the            | <b>Available</b> : Yes           |
| Garden: Private, 10.000 square meters  | <b>Kitchen</b> : Regular Kitchen |