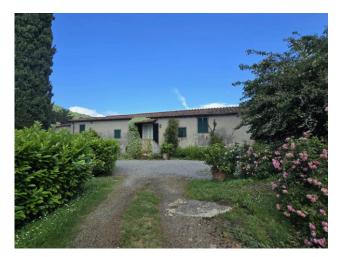

## 320 square meters | Bathrooms: 2 | Bedrooms: 4 | Rooms: 8

Hills of Lucca, a short distance from the walls, about 5 km from the center, panoramic position, Easy Casa sells an ancient rustic farmhouse, built on two floors for about 300 square meters in total, complete with a barn to be renovated of about 90 square meters, which can be converted into a home to create an outbuilding for guests, and surrounded by land of about 10,000 meters partly olive grove and partly meadow.

The property is easily accessible by car, from a beautiful road lined with cypresses and olive trees. Dominant position with a beautiful view of the Lucca hills.

We would like to point out that for privacy protection the exact address is not mentioned in the advert, so please contact us by phone or email at the following address: info@easycasaimmobili.it