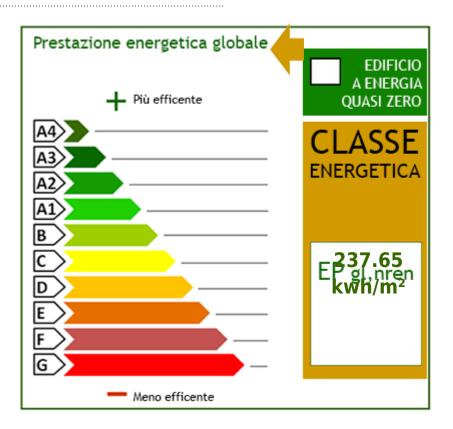

| Province: Lucca                        | Municipality: Lucca         |
|----------------------------------------|-----------------------------|
| Area: Colline                          | Price: € 620.000 negotiable |
| Total Square Meters: 320 square meters | Bedrooms: 4                 |
| Bathrooms: 2                           | Rooms: 8                    |
| State of Preservation: Good            | Level: On two-levels        |
| Heating: Heating                       | Age Construction: 1600      |
| Current Status: free at the            | Available: Yes              |
| Kitchen: Regular Kitchen               |                             |