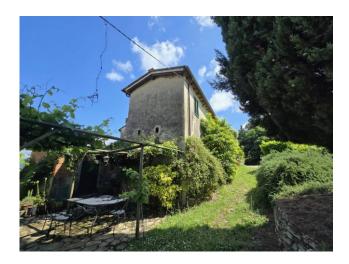

## 320 square meters | Bathrooms: 2 | Bedrooms: 4 | Rooms: 8

Hills of Lucca, a short distance from the walls, about 5 km from the center, panoramic position, Easy Casa sells an ancient rustic farmhouse, built on two floors for about 300 square meters in total, complete with a barn to be renovated of about 90 square meters, which can be converted into a home to create an outbuilding for guests, and surrounded by land of about 10,000 meters partly olive grove and partly meadow.

The property is easily accessible by car, from a beautiful road lined with cypresses and olive trees. Dominant position with a beautiful view of the Lucca hills.

We would like to point out that for privacy protection the exact address is not mentioned in the advert, so please contact us by phone or email at the following address: info@easycasaimmobili.it