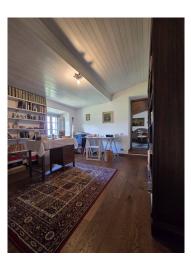

The main property is composed as follows: on the ground floor there is a large entrance hall with a beautiful library, a living room with a fireplace, a closet, a kitchen with an opening onto the beautiful garden. On the upper floor, which is accessed by an elegant wooden staircase, there are 4 bedrooms, a second living room (which can be redistributed to create additional bedrooms), a study and two bathrooms.