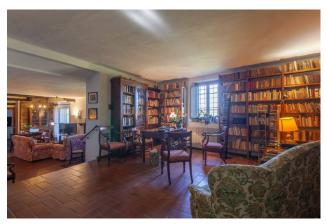

The main property is composed as follows: on the ground floor there is a large entrance hall with a beautiful library, a living room with a fireplace, a closet, a kitchen with an opening onto the beautiful garden. On the upper floor, which is accessed by an elegant wooden staircase, there are 4 bedrooms, a second living room (which can be redistributed to create additional bedrooms), a study and two bathrooms.