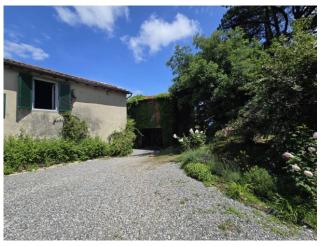

## 320 square meters | Bathrooms: 2 | Bedrooms: 4 | Rooms: 8

Hills of Lucca, a short distance from the walls, about 5 km from the center, panoramic position, Easy Casa sells an ancient rustic farmhouse, built on two floors for about 300 square meters in total, complete with a barn to be renovated of about 90 square meters, which can be converted into a home to create an outbuilding for guests, and surrounded by land of about 10,000 meters partly olive grove and partly meadow.

The main property is composed as follows: on the ground floor there is a large entrance hall with a beautiful library, a living room with a fireplace, a closet, a kitchen with an opening onto the beautiful garden. On the upper floor, which is accessed by an elegant wooden staircase, there are 4 bedrooms, a second living room (which can be redistributed to create additional bedrooms), a study and two bathrooms.