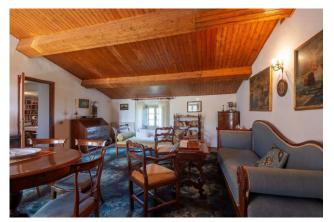

The main property is composed as follows: on the ground floor there is a large entrance hall with a beautiful library, a living room with a fireplace, a closet, a kitchen with an opening onto the beautiful garden. On the upper floor, which is accessed by an elegant wooden staircase, there are 4 bedrooms, a second living room (which can be redistributed to create additional bedrooms), a study and two bathrooms.