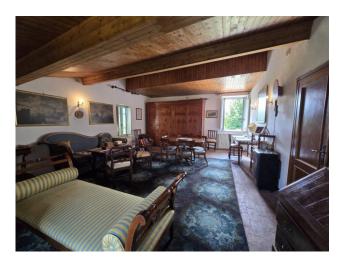

The main property is composed as follows: on the ground floor there is a large entrance hall with a beautiful library, a living room with a fireplace, a closet, a kitchen with an opening onto the beautiful garden. On the upper floor, which is accessed by an elegant wooden staircase, there are 4 bedrooms, a second living room (which can be redistributed to create additional bedrooms), a study and two bathrooms.