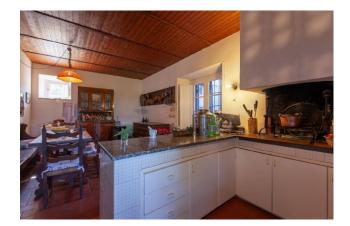

The main property is composed as follows: on the ground floor there is a large entrance hall with a beautiful library, a living room with a fireplace, a closet, a kitchen with an opening onto the beautiful garden. On the upper floor, which is accessed by an elegant wooden staircase, there are 4 bedrooms, a second living room (which can be redistributed to create additional bedrooms), a study and two bathrooms.