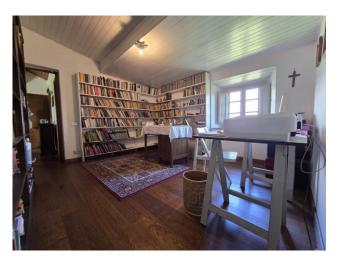

The main property is composed as follows: on the ground floor there is a large entrance hall with a beautiful library, a living room with a fireplace, a closet, a kitchen with an opening onto the beautiful garden. On the upper floor, which is accessed by an elegant wooden staircase, there are 4 bedrooms, a second living room (which can be redistributed to create additional bedrooms), a study and two bathrooms.