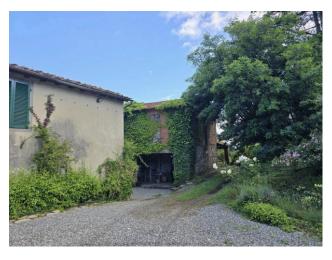

## 320 square meters | Bathrooms: 2 | Bedrooms: 4 | Rooms: 8

Hills of Lucca, a short distance from the walls, about 5 km from the center, panoramic position, Easy Casa sells an ancient rustic farmhouse, built on two floors for about 300 square meters in total, complete with a barn to be renovated of about 90 square meters, which can be converted into a home to create an outbuilding for guests, and surrounded by land of about 10,000 meters partly olive grove and partly meadow.