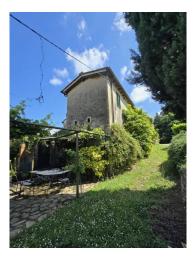

## 320 square meters | Bathrooms: 2 | Bedrooms: 4 | Rooms: 8

Hills of Lucca, a short distance from the walls, about 5 km from the center, panoramic position, Easy Casa sells an ancient rustic farmhouse, built on two floors for about 300 square meters in total, complete with a barn to be renovated of about 90 square meters, which can be converted into a home to create an outbuilding for guests, and surrounded by land of about 10,000 meters partly olive grove and partly meadow.

The main property is composed as follows: on the ground floor there is a large entrance hall with a beautiful library, a living room with a fireplace, a closet, a kitchen with an opening onto the beautiful garden. On the upper floor, which is accessed by an elegant wooden staircase, there are 4 bedrooms, a second living room (which can be redistributed to create additional bedrooms), a study and two bathrooms.

The property is easily accessible by car, from a beautiful road lined with cypresses and olive trees. Dominant position with a beautiful view of the Lucca hills.

We would like to point out that for privacy protection the exact address is not mentioned in the advert, so please contact us by phone or email at the following address: info@easycasaimmobili.it