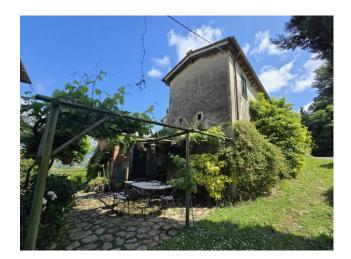

## 320 square meters | Bathrooms: 2 | Bedrooms: 4 | Rooms: 8

Hills of Lucca, a short distance from the walls, about 5 km from the center, panoramic position, Easy Casa sells an ancient rustic farmhouse, built on two floors for about 300 square meters in total, complete with a barn to be renovated of about 90 square meters, which can be converted into a home to create an outbuilding for guests, and surrounded by land of about 10,000 meters partly olive grove and partly meadow.

The property is easily accessible by car, from a beautiful road lined with cypresses and olive trees. Dominant position with a beautiful view of the Lucca hills.

We would like to point out that for privacy protection the exact address is not mentioned in the advert, so please contact us by phone or email at the following address: info@easycasaimmobili.it