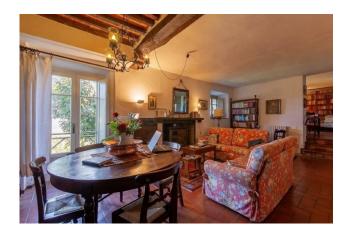

The main property is composed as follows: on the ground floor there is a large entrance hall with a beautiful library, a living room with a fireplace, a closet, a kitchen with an opening onto the beautiful garden. On the upper floor, which is accessed by an elegant wooden staircase, there are 4 bedrooms, a second living room (which can be redistributed to create additional bedrooms), a study and two bathrooms.