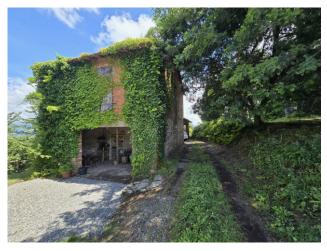

## 320 square meters | Bathrooms: 2 | Bedrooms: 4 | Rooms: 8

Hills of Lucca, a short distance from the walls, about 5 km from the center, panoramic position, Easy Casa sells an ancient rustic farmhouse, built on two floors for about 300 square meters in total, complete with a barn to be renovated of about 90 square meters, which can be converted into a home to create an outbuilding for guests, and surrounded by land of about 10,000 meters partly olive grove and partly meadow.