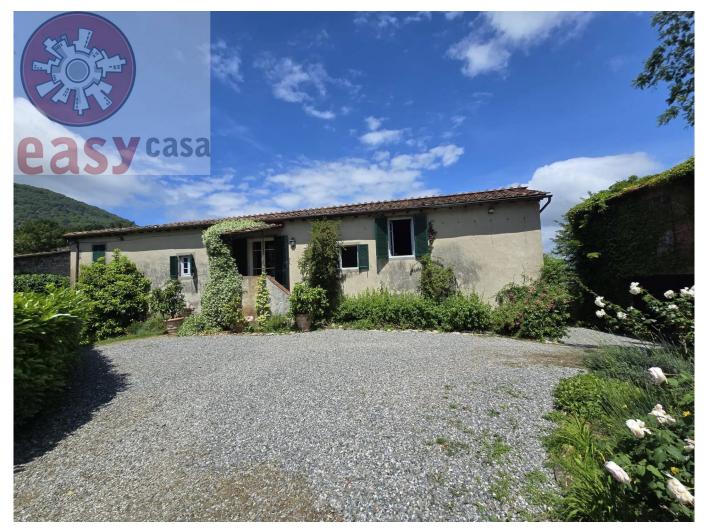

## 320 square meters | Bathrooms: 2 | Bedrooms: 4 | Rooms: 8

Hills of Lucca, a short distance from the walls, about 5 km from the center, panoramic position, Easy Casa sells an ancient rustic farmhouse, built on two floors for about 300 square meters in total, complete with a barn to be renovated of about 90 square meters, which can be converted into a home to create an outbuilding for guests, and surrounded by land of about 10,000 meters partly olive grove and partly meadow.

The property is easily accessible by car, from a beautiful road lined with cypresses and olive trees. Dominant position with a beautiful view of the Lucca hills.

We would like to point out that for privacy protection the exact address is not mentioned in the advert, so please contact us by phone or email at the following address: info@easycasaimmobili.it