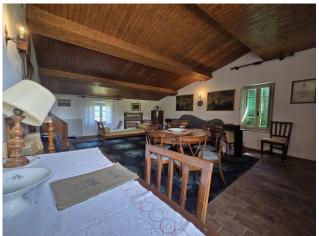

The main property is composed as follows: on the ground floor there is a large entrance hall with a beautiful library, a living room with a fireplace, a closet, a kitchen with an opening onto the beautiful garden. On the upper floor, which is accessed by an elegant wooden staircase, there are 4 bedrooms, a second living room (which can be redistributed to create additional bedrooms), a study and two bathrooms.