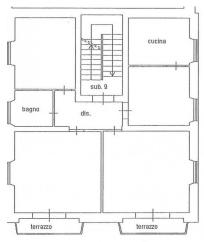

## 100 square meters | Bathrooms: 1 | Bedrooms: 2 | Rooms: 5

**OUR EXCLUSIVE - SAN CONCORDIO** 

First floor of a building without condominium, very close to the walls, consisting of entrance kitchen, - dining room, hallway night, bathroom, two bedrooms, living room, bathroom, two balconies, possibility of purchasing garage. To be renovated. Internal bike space in the building. Currently rented 3 + 2 contract with first expiry May 2026.