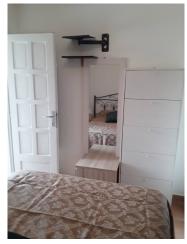

The apartment is composed of: a bedroom with double bed and spacious built-in wardrobe, a bedroom with single bed and built-in wardrobe, a living room with sofa bed, a 12 m2 glass balcony, with quality fixtures and integrated and well-equipped kitchenette, a bathroom with shower, a corridor.