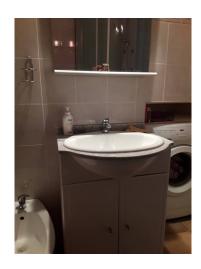

The apartment is composed of: a bedroom with double bed and spacious built-in wardrobe, a bedroom with single bed and built-in wardrobe, a living room with sofa bed, a 12 m2 glass balcony, with quality fixtures and integrated and well-equipped kitchenette, a bathroom with shower, a corridor.