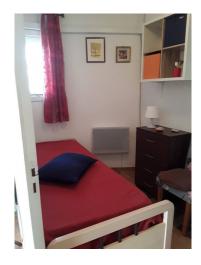

The apartment is composed of: a bedroom with double bed and spacious built-in wardrobe, a bedroom with single bed and built-in wardrobe, a living room with sofa bed, a 12 m2 glass balcony, with quality fixtures and integrated and well-equipped kitchenette, a bathroom with shower, a corridor.