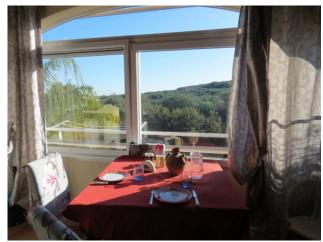

The apartment is composed of: a bedroom with double bed and spacious built-in wardrobe, a bedroom with single bed and built-in wardrobe, a living room with sofa bed, a 12 m2 glass balcony, with quality fixtures and integrated and well-equipped kitchenette, a bathroom with shower, a corridor.