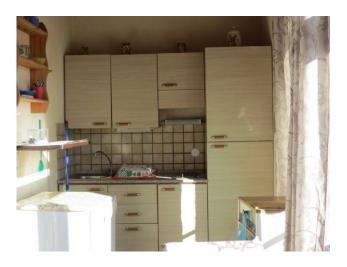

The apartment is composed of: a bedroom with double bed and spacious built-in wardrobe, a bedroom with single bed and built-in wardrobe, a living room with sofa bed, a 12 m2 glass balcony, with quality fixtures and integrated and well-equipped kitchenette, a bathroom with shower, a corridor.