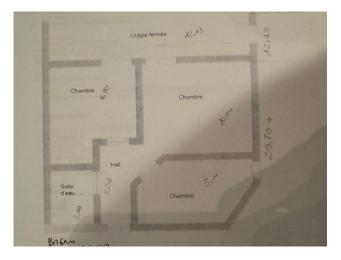

The apartment is composed of: a bedroom with double bed and spacious built-in wardrobe, a bedroom with single bed and built-in wardrobe, a living room with sofa bed, a 12 m2 glass balcony, with quality fixtures and integrated and well-equipped kitchenette, a bathroom with shower, a corridor.