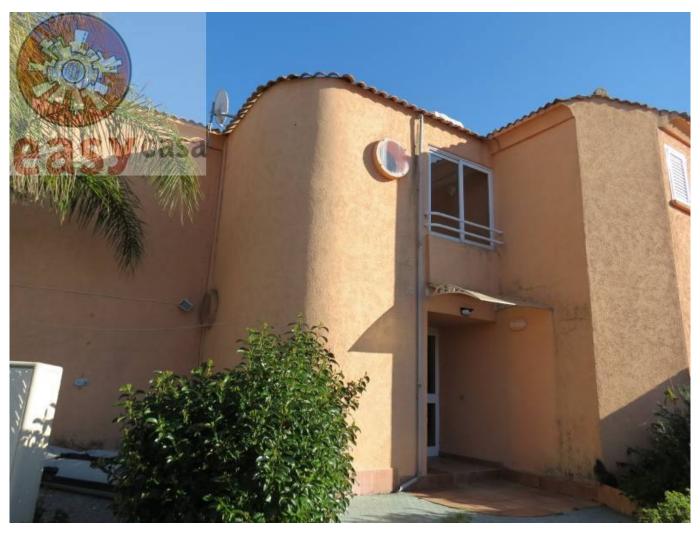

# **Apartment for Sale to Porto-Vecchio**

### 60 square meters | Bathrooms: 1 | Bedrooms: 2 | Rooms: 4

Corsica - Marina di Bravone - In a sunny position - located between Bastia and Portovecchio, just 245 meters from the sea and the beautiful beach, Easy Casa sells a THREE-ROOM APARTMENT, fully furnished, including washing machine and dishwasher, and with the possibility of 6 beds. The apartment is located on the first floor of a small building of only 8 residential units, in good maintenance order. The view from the terrace is on a green agricultural land not buildable. The apartment is already habitable and lends itself as an investment for seasonal rental, the village composed of residential buildings is well known for its tourist activity.