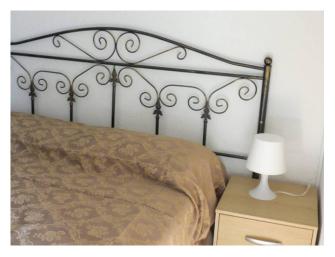

The apartment is composed of: a bedroom with double bed and spacious built-in wardrobe, a bedroom with single bed and built-in wardrobe, a living room with sofa bed, a 12 m2 glass balcony, with quality fixtures and integrated and well-equipped kitchenette, a bathroom with shower, a corridor.