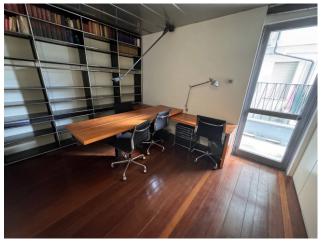

## 100 square meters | Bathrooms: 2 | Bedrooms: 3 | Rooms: 5

Borgo Giannotti, a stone's throw from the beautiful walls of Lucca, Easy casa sells an apartment, currently used as an office but with the possibility of being converted into a home at the owner's expense. The property is currently divided into an office with beautiful parquet floors and wardrobes. It consists of 5 rooms and a bathroom, with the possibility of creating a second.

It is equipped with a beautiful habitable TERRACE. Immediate availability.

For privacy reasons, the address indicated in the advert does not correspond to the exact location of the property, so please contact us by phone for more detailed information.

#### **Features**

| ADSL Coverage | Fastweb Coverage | Air-Conditioned |
|---------------|------------------|-----------------|
| Parquet       | Aluminum Frames  |                 |