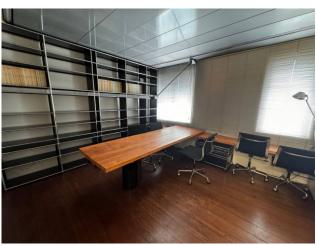

## 100 square meters | Bathrooms: 2 | Bedrooms: 3 | Rooms: 5

Borgo Giannotti, a stone's throw from the beautiful walls of Lucca, Easy casa sells an apartment, currently used as an office but with the possibility of being converted into a home at the owner's expense. The property is currently divided into an office with beautiful parquet floors and wardrobes. It consists of 5 rooms and a bathroom, with the possibility of creating a second.

#### **Features**

| ADSL Coverage | Fastweb Coverage | Air-Conditioned |
|---------------|------------------|-----------------|
| Parquet       | Aluminum Frames  |                 |