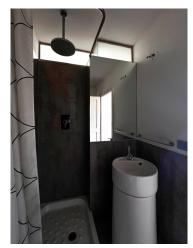

Access through an armored glass and Corten security door leads to the corridor and the top floor of stairs, integral parts of the apartment developed on two levels. Two large, very bright rooms (both with double windows). The bedroom, with a view of the roofs and a bathroom with window, has a predisposition to create a walk-in wardrobe and is equipped with a small storage compartment in addition to the mezzanine space above the bathroom with a brushed steel structure and sliding glass to contain suitcases and material of clearing to total disappearance.