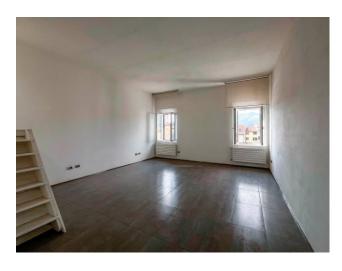

With a panoramic view of Piazza dei Borghi and the Church, a large room with double windows used as a living dining area with open kitchen (drains and connections already arranged). Through a wooden staircase (with storage compartment inside) you reach the most scenic part of the apartment. A terrace of approximately 60 m2 with a period access turret, equipped with a brick barbecue, water and electricity and a 360 degree view of the historic center and the surrounding hills (maximum privacy as the property is higher than all those surrounding areas. Completely renovated in 2007 and used only as a studio, never inhabited, the apartment has compliant water, heating and electricity systems, air conditioning and winter heat pump with split in every room, heating system with boiler and designer radiators. , PVC window frames with certified double glazing and shutters in perfect condition. The floors of the entire apartment have been reinforced and soundproofed, the facade completely restored a few years ago and the solar paving of the exclusive terrace which replaces the roof of the entire apartment. The property is perfectly insulated with a sheath and painted with a water-repellent resin.