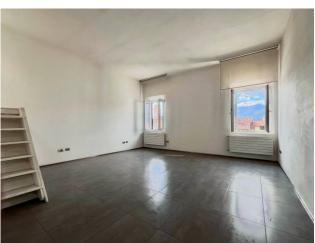

Access through an armored glass and Corten security door leads to the corridor and the top floor of stairs, integral parts of the apartment developed on two levels. Two large, very bright rooms (both with double windows). The bedroom, with a view of the roofs and a bathroom with window, has a predisposition to create a walk-in wardrobe and is equipped with a small storage compartment in addition to the mezzanine space above the bathroom with a brushed steel structure and sliding glass to contain suitcases and material of clearing to total disappearance.

With a panoramic view of Piazza dei Borghi and the Church, a large room with double windows used as a living dining area with open kitchen (drains and connections already arranged). Through a wooden staircase (with storage compartment inside) you reach the most scenic part of the apartment. A terrace of approximately 60 m2 with a period access turret, equipped with a brick barbecue, water and electricity and a 360 degree view of the historic center and the surrounding hills (maximum privacy as the property is higher than all those surrounding areas. Completely renovated in 2007 and used only as a studio, never inhabited, the apartment has compliant water, heating and electricity systems, air conditioning and winter heat pump with split in every room, heating system with boiler and designer radiators. , PVC window frames with certified double glazing and shutters in perfect condition. The floors of the entire apartment have been reinforced and soundproofed, the facade completely restored a few years ago and the solar paving of the exclusive terrace which replaces the roof of the entire apartment. The property is perfectly insulated with a sheath and painted with a water-repellent resin.