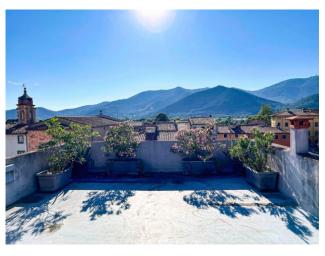

With a panoramic view of Piazza dei Borghi and the Church, a large room with double windows used as a living dining area with open kitchen (drains and connections already arranged). Through a wooden staircase (with storage compartment inside) you reach the most scenic part of the apartment. A terrace of approximately 60 m2 with a period access turret, equipped with a brick barbecue, water and electricity and a 360 degree view of the historic center and the surrounding hills (maximum privacy as the property is higher than all those surrounding areas. Completely renovated in 2007 and used only as a studio, never inhabited, the apartment has compliant water, heating and electricity systems, air conditioning and winter heat pump with split in every room, heating system with boiler and designer radiators. , PVC window frames with certified double glazing and shutters in perfect condition. The floors of the entire apartment have been reinforced and soundproofed, the facade completely restored a few years ago and the solar paving of the exclusive terrace which replaces the roof of the entire apartment. The property is perfectly insulated with a sheath and painted with a water-repellent resin.