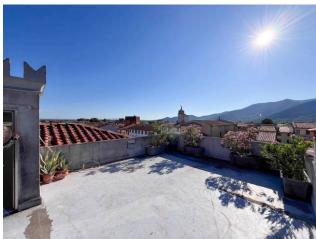

With a panoramic view of Piazza dei Borghi and the Church, a large room with double windows used as a living dining area with open kitchen (drains and connections already arranged). Through a wooden staircase (with storage compartment inside) you reach the most scenic part of the apartment. A terrace of approximately 60 m2 with a period access turret, equipped with a brick barbecue, water and electricity and a 360 degree view of the historic center and the surrounding hills (maximum privacy as the property is higher than all those surrounding areas. Completely renovated in 2007 and used only as a studio, never inhabited, the apartment has compliant water, heating and electricity systems, air conditioning and winter heat pump with split in every room, heating system with boiler and designer radiators. , PVC window frames with certified double glazing and shutters in perfect condition. The floors of the entire apartment have been reinforced and soundproofed, the facade completely restored a few years ago and the solar paving of the exclusive terrace which replaces the roof of the entire apartment. The property is perfectly insulated with a sheath and painted with a water-repellent resin.