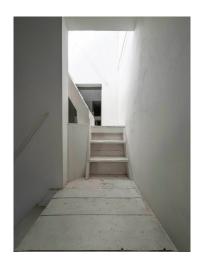

Access through an armored glass and Corten security door leads to the corridor and the top floor of stairs, integral parts of the apartment developed on two levels. Two large, very bright rooms (both with double windows). The bedroom, with a view of the roofs and a bathroom with window, has a predisposition to create a walk-in wardrobe and is equipped with a small storage compartment in addition to the mezzanine space above the bathroom with a brushed steel structure and sliding glass to contain suitcases and material of clearing to total disappearance.

With a panoramic view of Piazza dei Borghi and the Church, a large room with double windows used as a living dining area with open kitchen (drains and connections already arranged). Through a wooden staircase (with storage compartment inside) you reach the most scenic part of the apartment. A terrace of approximately 60 m2 with a period access turret, equipped with a brick barbecue, water and electricity and a 360 degree view of the historic center and the surrounding hills (maximum privacy as the property is higher than all those surrounding areas. Completely renovated in 2007 and used only as a studio, never inhabited, the apartment has compliant water, heating and electricity systems, air conditioning and winter heat pump with split in every room, heating system with boiler and designer radiators. , PVC window frames with certified double glazing and shutters in perfect condition. The floors of the entire apartment have been reinforced and soundproofed, the facade completely restored a few years ago and the solar paving of the exclusive terrace which replaces the roof of the entire apartment. The property is perfectly insulated with a sheath and painted with a water-repellent resin.