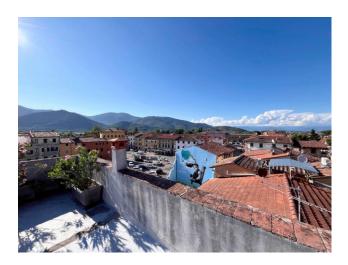

With a panoramic view of Piazza dei Borghi and the Church, a large room with double windows used as a living dining area with open kitchen (drains and connections already arranged). Through a wooden staircase (with storage compartment inside) you reach the most scenic part of the apartment. A terrace of approximately 60 m2 with a period access turret, equipped with a brick barbecue, water and electricity and a 360 degree view of the historic center and the surrounding hills (maximum privacy as the property is higher than all those surrounding areas. Completely renovated in 2007 and used only as a studio, never inhabited, the apartment has compliant water, heating and electricity systems, air conditioning and winter heat pump with split in every room, heating system with boiler and designer radiators. , PVC window frames with certified double glazing and shutters in perfect condition. The floors of the entire apartment have been reinforced and soundproofed, the facade completely restored a few years ago and the solar paving of the exclusive terrace which replaces the roof of the entire apartment. The property is perfectly insulated with a sheath and painted with a water-repellent resin.