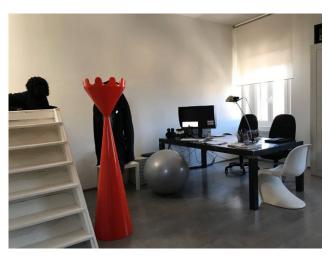

With a panoramic view of Piazza dei Borghi and the Church, a large room with double windows used as a living dining area with open kitchen (drains and connections already arranged). Through a wooden staircase (with storage compartment inside) you reach the most scenic part of the apartment. A terrace of approximately 60 m2 with a period access turret, equipped with a brick barbecue, water and electricity and a 360 degree view of the historic center and the surrounding hills (maximum privacy as the property is higher than all those surrounding areas. Completely renovated in 2007 and used only as a studio, never inhabited, the apartment has compliant water, heating and electricity systems, air conditioning and winter heat pump with split in every room, heating system with boiler and designer radiators. , PVC window frames with certified double glazing and shutters in perfect condition. The floors of the entire apartment have been reinforced and soundproofed, the facade completely restored a few years ago and the solar paving of the exclusive terrace which replaces the roof of the entire apartment. The property is perfectly insulated with a sheath and painted with a water-repellent resin.