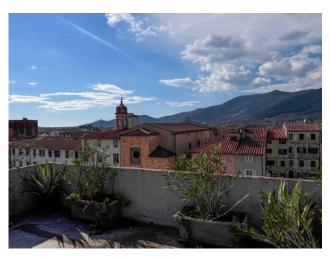

With a panoramic view of Piazza dei Borghi and the Church, a large room with double windows used as a living dining area with open kitchen (drains and connections already arranged). Through a wooden staircase (with storage compartment inside) you reach the most scenic part of the apartment. A terrace of approximately 60 m2 with a period access turret, equipped with a brick barbecue, water and electricity and a 360 degree view of the historic center and the surrounding hills (maximum privacy as the property is higher than all those surrounding areas. Completely renovated in 2007 and used only as a studio, never inhabited, the apartment has compliant water, heating and electricity systems, air conditioning and winter heat pump with split in every room, heating system with boiler and designer radiators. , PVC window frames with certified double glazing and shutters in perfect condition. The floors of the entire apartment have been reinforced and soundproofed, the facade completely restored a few years ago and the solar paving of the exclusive terrace which replaces the roof of the entire apartment. The property is perfectly insulated with a sheath and painted with a water-repellent resin.