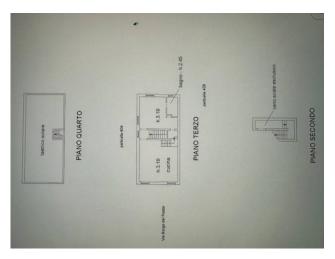

Access through an armored glass and Corten security door leads to the corridor and the top floor of stairs, integral parts of the apartment developed on two levels. Two large, very bright rooms (both with double windows). The bedroom, with a view of the roofs and a bathroom with window, has a predisposition to create a walk-in wardrobe and is equipped with a small storage compartment in addition to the mezzanine space above the bathroom with a brushed steel structure and sliding glass to contain suitcases and material of clearing to total disappearance.

With a panoramic view of Piazza dei Borghi and the Church, a large room with double windows used as a living dining area with open kitchen (drains and connections already arranged). Through a wooden staircase (with storage compartment inside) you reach the most scenic part of the apartment. A terrace of approximately 60 m2 with a period access turret, equipped with a brick barbecue, water and electricity and a 360 degree view of the historic center and the surrounding hills (maximum privacy as the property is higher than all those surrounding areas. Completely renovated in 2007 and used only as a studio, never inhabited, the apartment has compliant water, heating and electricity systems, air conditioning and winter heat pump with split in every room, heating system with boiler and designer radiators. , PVC window frames with certified double glazing and shutters in perfect condition. The floors of the entire apartment have been reinforced and soundproofed, the facade completely restored a few years ago and the solar paving of the exclusive terrace which replaces the roof of the entire apartment. The property is perfectly insulated with a sheath and painted with a water-repellent resin.