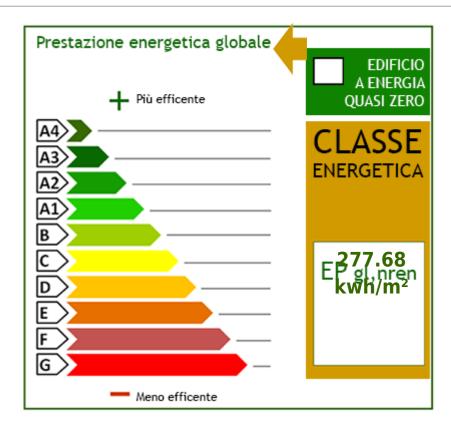

## **Property details**

| <b>Code</b> : 1217                 | Reason: Sale                          |  |
|------------------------------------|---------------------------------------|--|
| <b>Type</b> : Apartment            | Region: Toscana                       |  |
| Province: Pisa                     | Municipality: Bientina                |  |
| <b>Price</b> : € 160.000           | Total Square Meters: 87 square meters |  |
| Bedrooms: 1                        | Bathrooms: 1                          |  |
| Rooms: 2                           | State of Preservation: Excellent      |  |
| Level: 3                           | Total Floor: 3                        |  |
| <b>Heating</b> : Heating           | Age Construction: 1900                |  |
| Current Status: free at the        | Available: Yes                        |  |
| Terrace: Present, 60 square meters | Kitchen: Exposed Kitchen              |  |