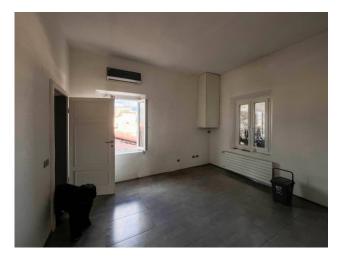

With a panoramic view of Piazza dei Borghi and the Church, a large room with double windows used as a living dining area with open kitchen (drains and connections already arranged). Through a wooden staircase (with storage compartment inside) you reach the most scenic part of the apartment. A terrace of approximately 60 m2 with a period access turret, equipped with a brick barbecue, water and electricity and a 360 degree view of the historic center and the surrounding hills (maximum privacy as the property is higher than all those surrounding areas. Completely renovated in 2007 and used only as a studio, never inhabited, the apartment has compliant water, heating and electricity systems, air conditioning and winter heat pump with split in every room, heating system with boiler and designer radiators. , PVC window frames with certified double glazing and shutters in perfect condition. The floors of the entire apartment have been reinforced and soundproofed, the facade completely restored a few years ago and the solar paving of the exclusive terrace which replaces the roof of the entire apartment. The property is perfectly insulated with a sheath and painted with a water-repellent resin.