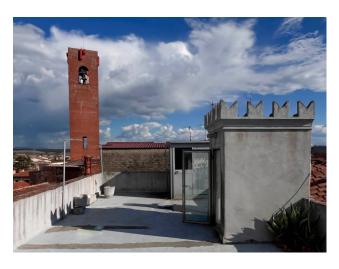

With a panoramic view of Piazza dei Borghi and the Church, a large room with double windows used as a living dining area with open kitchen (drains and connections already arranged). Through a wooden staircase (with storage compartment inside) you reach the most scenic part of the apartment. A terrace of approximately 60 m2 with a period access turret, equipped with a brick barbecue, water and electricity and a 360 degree view of the historic center and the surrounding hills (maximum privacy as the property is higher than all those surrounding areas. Completely renovated in 2007 and used only as a studio, never inhabited, the apartment has compliant water, heating and electricity systems, air conditioning and winter heat pump with split in every room, heating system with boiler and designer radiators. , PVC window frames with certified double glazing and shutters in perfect condition. The floors of the entire apartment have been reinforced and soundproofed, the facade completely restored a few years ago and the solar paving of the exclusive terrace which replaces the roof of the entire apartment. The property is perfectly insulated with a sheath and painted with a water-repellent resin.