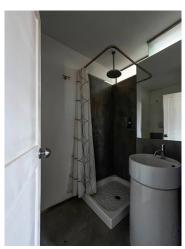

Access through an armored glass and Corten security door leads to the corridor and the top floor of stairs, integral parts of the apartment developed on two levels. Two large, very bright rooms (both with double windows). The bedroom, with a view of the roofs and a bathroom with window, has a predisposition to create a walk-in wardrobe and is equipped with a small storage compartment in addition to the mezzanine space above the bathroom with a brushed steel structure and sliding glass to contain suitcases and material of clearing to total disappearance.