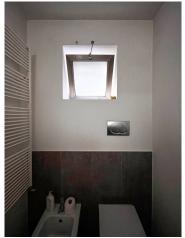

Access through an armored glass and Corten security door leads to the corridor and the top floor of stairs, integral parts of the apartment developed on two levels. Two large, very bright rooms (both with double windows). The bedroom, with a view of the roofs and a bathroom with window, has a predisposition to create a walk-in wardrobe and is equipped with a small storage compartment in addition to the mezzanine space above the bathroom with a brushed steel structure and sliding glass to contain suitcases and material of clearing to total disappearance.