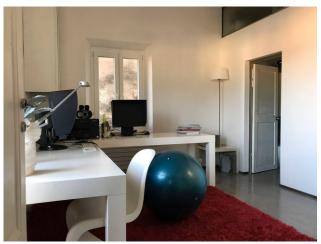

With a panoramic view of Piazza dei Borghi and the Church, a large room with double windows used as a living dining area with open kitchen (drains and connections already arranged). Through a wooden staircase (with storage compartment inside) you reach the most scenic part of the apartment. A terrace of approximately 60 m2 with a period access turret, equipped with a brick barbecue, water and electricity and a 360 degree view of the historic center and the surrounding hills (maximum privacy as the property is higher than all those surrounding areas. Completely renovated in 2007 and used only as a studio, never inhabited, the apartment has compliant water, heating and electricity systems, air conditioning and winter heat pump with split in every room, heating system with boiler and designer radiators. , PVC window frames with certified double glazing and shutters in perfect condition. The floors of the entire apartment have been reinforced and soundproofed, the facade completely restored a few years ago and the solar paving of the exclusive terrace which replaces the roof of the entire apartment. The property is perfectly insulated with a sheath and painted with a water-repellent resin.