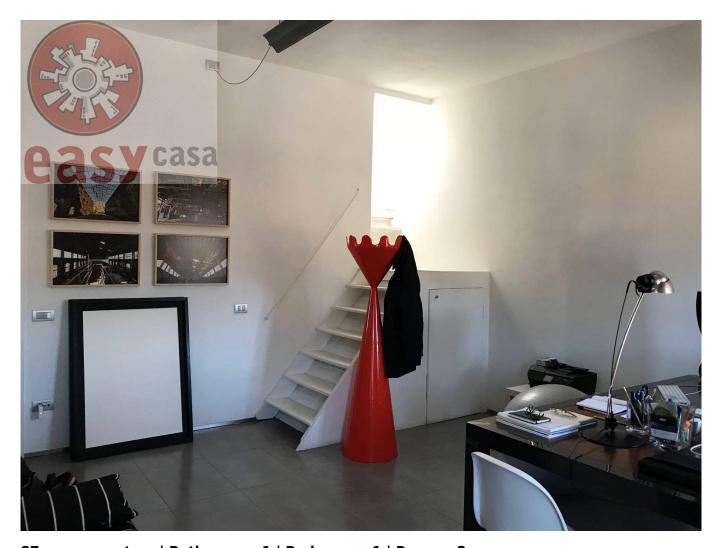

### 87 square meters | Bathrooms: 1 | Bedrooms: 1 | Rooms: 2

EASY CASA SELLS Renovated apartment on the third floor of approx. 87, overlooking Piazza dei Borghi, near the large car park behind the Church of Santa Maria Assunta.

Access through an armored glass and Corten security door leads to the corridor and the top floor of stairs, integral parts of the apartment developed on two levels. Two large, very bright rooms (both with double windows). The bedroom, with a view of the roofs and a bathroom with window, has a predisposition to create a walk-in wardrobe and is equipped with a small storage compartment in addition to the mezzanine space above the bathroom with a brushed steel structure and sliding glass to contain suitcases and material of clearing to total disappearance.

With a panoramic view of Piazza dei Borghi and the Church, a large room with double windows used as a living dining area with open kitchen (drains and connections already arranged). Through a wooden staircase (with storage compartment inside) you reach the most scenic part of the apartment. A terrace of approximately 60 m2 with a period access turret, equipped with a brick barbecue, water and electricity and a 360 degree view of the historic center and the surrounding hills (maximum privacy as the property is higher than all those surrounding areas. Completely renovated in 2007 and used only as a studio, never inhabited, the apartment has compliant water, heating and electricity systems, air conditioning and winter heat pump with split in every room, heating system with boiler and designer radiators. , PVC window frames with certified double glazing and shutters in perfect condition. The floors of the entire apartment have been reinforced and soundproofed, the facade completely restored a few years ago and the solar paving of the exclusive terrace which replaces the roof of the entire apartment. The property is perfectly insulated with a sheath and painted with a water-repellent resin.