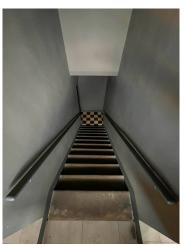

Access through an armored glass and Corten security door leads to the corridor and the top floor of stairs, integral parts of the apartment developed on two levels. Two large, very bright rooms (both with double windows). The bedroom, with a view of the roofs and a bathroom with window, has a predisposition to create a walk-in wardrobe and is equipped with a small storage compartment in addition to the mezzanine space above the bathroom with a brushed steel structure and sliding glass to contain suitcases and material of clearing to total disappearance.