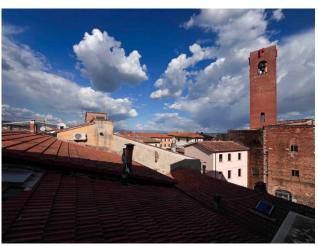

With a panoramic view of Piazza dei Borghi and the Church, a large room with double windows used as a living dining area with open kitchen (drains and connections already arranged). Through a wooden staircase (with storage compartment inside) you reach the most scenic part of the apartment. A terrace of approximately 60 m2 with a period access turret, equipped with a brick barbecue, water and electricity and a 360 degree view of the historic center and the surrounding hills (maximum privacy as the property is higher than all those surrounding areas. Completely renovated in 2007 and used only as a studio, never inhabited, the apartment has compliant water, heating and electricity systems, air conditioning and winter heat pump with split in every room, heating system with boiler and designer radiators. , PVC window frames with certified double glazing and shutters in perfect condition. The floors of the entire apartment have been reinforced and soundproofed, the facade completely restored a few years ago and the solar paving of the exclusive terrace which replaces the roof of the entire apartment. The property is perfectly insulated with a sheath and painted with a water-repellent resin.