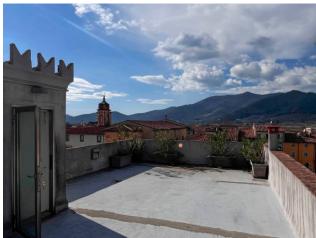

With a panoramic view of Piazza dei Borghi and the Church, a large room with double windows used as a living dining area with open kitchen (drains and connections already arranged). Through a wooden staircase (with storage compartment inside) you reach the most scenic part of the apartment. A terrace of approximately 60 m2 with a period access turret, equipped with a brick barbecue, water and electricity and a 360 degree view of the historic center and the surrounding hills (maximum privacy as the property is higher than all those surrounding areas. Completely renovated in 2007 and used only as a studio, never inhabited, the apartment has compliant water, heating and electricity systems, air conditioning and winter heat pump with split in every room, heating system with boiler and designer radiators. , PVC window frames with certified double glazing and shutters in perfect condition. The floors of the entire apartment have been reinforced and soundproofed, the facade completely restored a few years ago and the solar paving of the exclusive terrace which replaces the roof of the entire apartment. The property is perfectly insulated with a sheath and painted with a water-repellent resin.