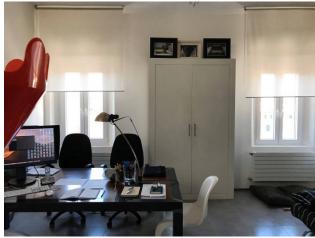

With a panoramic view of Piazza dei Borghi and the Church, a large room with double windows used as a living dining area with open kitchen (drains and connections already arranged). Through a wooden staircase (with storage compartment inside) you reach the most scenic part of the apartment. A terrace of approximately 60 m2 with a period access turret, equipped with a brick barbecue, water and electricity and a 360 degree view of the historic center and the surrounding hills (maximum privacy as the property is higher than all those surrounding areas. Completely renovated in 2007 and used only as a studio, never inhabited, the apartment has compliant water, heating and electricity systems, air conditioning and winter heat pump with split in every room, heating system with boiler and designer radiators. , PVC window frames with certified double glazing and shutters in perfect condition. The floors of the entire apartment have been reinforced and soundproofed, the facade completely restored a few years ago and the solar paving of the exclusive terrace which replaces the roof of the entire apartment. The property is perfectly insulated with a sheath and painted with a water-repellent resin.