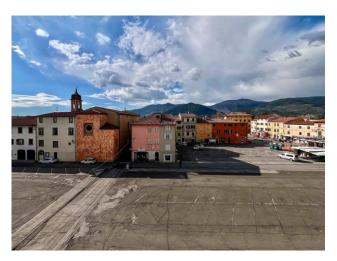

### 87 square meters | Bathrooms: 1 | Bedrooms: 1 | Rooms: 2

EASY CASA SELLS Renovated apartment on the third floor of approx. 87, overlooking Piazza dei Borghi, near the large car park behind the Church of Santa Maria Assunta.

With a panoramic view of Piazza dei Borghi and the Church, a large room with double windows used as a living dining area with open kitchen (drains and connections already arranged). Through a wooden staircase (with storage compartment inside) you reach the most scenic part of the apartment. A terrace of approximately 60 m2 with a period access turret, equipped with a brick barbecue, water and electricity and a 360 degree view of the historic center and the surrounding hills (maximum privacy as the property is higher than all those surrounding areas. Completely renovated in 2007 and used only as a studio, never inhabited, the apartment has compliant water, heating and electricity systems, air conditioning and winter heat pump with split in every room, heating system with boiler and designer radiators. , PVC window frames with certified double glazing and shutters in perfect condition. The floors of the entire apartment have been reinforced and soundproofed, the facade completely restored a few years ago and the solar paving of the exclusive terrace which replaces the roof of the entire apartment. The property is perfectly insulated with a sheath and painted with a water-repellent resin.