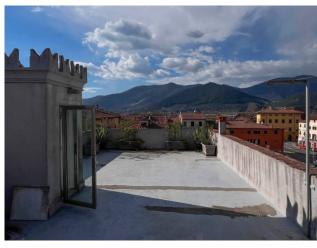

With a panoramic view of Piazza dei Borghi and the Church, a large room with double windows used as a living dining area with open kitchen (drains and connections already arranged). Through a wooden staircase (with storage compartment inside) you reach the most scenic part of the apartment. A terrace of approximately 60 m2 with a period access turret, equipped with a brick barbecue, water and electricity and a 360 degree view of the historic center and the surrounding hills (maximum privacy as the property is higher than all those surrounding areas. Completely renovated in 2007 and used only as a studio, never inhabited, the apartment has compliant water, heating and electricity systems, air conditioning and winter heat pump with split in every room, heating system with boiler and designer radiators. , PVC window frames with certified double glazing and shutters in perfect condition. The floors of the entire apartment have been reinforced and soundproofed, the facade completely restored a few years ago and the solar paving of the exclusive terrace which replaces the roof of the entire apartment. The property is perfectly insulated with a sheath and painted with a water-repellent resin.