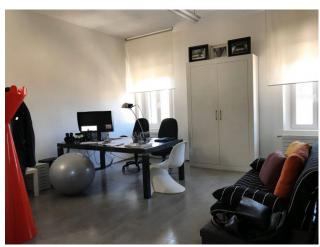

Access through an armored glass and Corten security door leads to the corridor and the top floor of stairs, integral parts of the apartment developed on two levels. Two large, very bright rooms (both with double windows). The bedroom, with a view of the roofs and a bathroom with window, has a predisposition to create a walk-in wardrobe and is equipped with a small storage compartment in addition to the mezzanine space above the bathroom with a brushed steel structure and sliding glass to contain suitcases and material of clearing to total disappearance.

With a panoramic view of Piazza dei Borghi and the Church, a large room with double windows used as a living dining area with open kitchen (drains and connections already arranged). Through a wooden staircase (with storage compartment inside) you reach the most scenic part of the apartment. A terrace of approximately 60 m2 with a period access turret, equipped with a brick barbecue, water and electricity and a 360 degree view of the historic center and the surrounding hills (maximum privacy as the property is higher than all those surrounding areas. Completely renovated in 2007 and used only as a studio, never inhabited, the apartment has compliant water, heating and electricity systems, air conditioning and winter heat pump with split in every room, heating system with boiler and designer radiators. , PVC window frames with certified double glazing and shutters in perfect condition. The floors of the entire apartment have been reinforced and soundproofed, the facade completely restored a few years ago and the solar paving of the exclusive terrace which replaces the roof of the entire apartment. The property is perfectly insulated with a sheath and painted with a water-repellent resin.