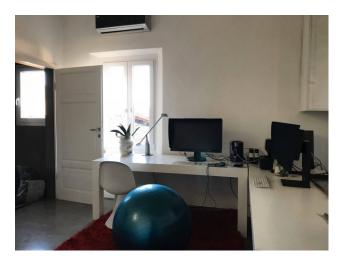

Access through an armored glass and Corten security door leads to the corridor and the top floor of stairs, integral parts of the apartment developed on two levels. Two large, very bright rooms (both with double windows). The bedroom, with a view of the roofs and a bathroom with window, has a predisposition to create a walk-in wardrobe and is equipped with a small storage compartment in addition to the mezzanine space above the bathroom with a brushed steel structure and sliding glass to contain suitcases and material of clearing to total disappearance.

With a panoramic view of Piazza dei Borghi and the Church, a large room with double windows used as a living dining area with open kitchen (drains and connections already arranged). Through a wooden staircase (with storage compartment inside) you reach the most scenic part of the apartment. A terrace of approximately 60 m2 with a period access turret, equipped with a brick barbecue, water and electricity and a 360 degree view of the historic center and the surrounding hills (maximum privacy as the property is higher than all those surrounding areas. Completely renovated in 2007 and used only as a studio, never inhabited, the apartment has compliant water, heating and electricity systems, air conditioning and winter heat pump with split in every room, heating system with boiler and designer radiators. , PVC window frames with certified double glazing and shutters in perfect condition. The floors of the entire apartment have been reinforced and soundproofed, the facade completely restored a few years ago and the solar paving of the exclusive terrace which replaces the roof of the entire apartment. The property is perfectly insulated with a sheath and painted with a water-repellent resin.