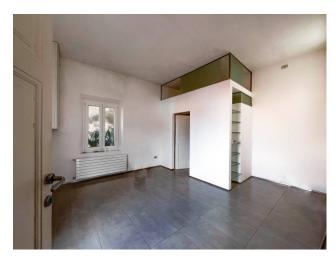

Access through an armored glass and Corten security door leads to the corridor and the top floor of stairs, integral parts of the apartment developed on two levels. Two large, very bright rooms (both with double windows). The bedroom, with a view of the roofs and a bathroom with window, has a predisposition to create a walk-in wardrobe and is equipped with a small storage compartment in addition to the mezzanine space above the bathroom with a brushed steel structure and sliding glass to contain suitcases and material of clearing to total disappearance.

With a panoramic view of Piazza dei Borghi and the Church, a large room with double windows used as a living dining area with open kitchen (drains and connections already arranged). Through a wooden staircase (with storage compartment inside) you reach the most scenic part of the apartment. A terrace of approximately 60 m2 with a period access turret, equipped with a brick barbecue, water and electricity and a 360 degree view of the historic center and the surrounding hills (maximum privacy as the property is higher than all those surrounding areas. Completely renovated in 2007 and used only as a studio, never inhabited, the apartment has compliant water, heating and electricity systems, air conditioning and winter heat pump with split in every room, heating system with boiler and designer radiators. , PVC window frames with certified double glazing and shutters in perfect condition. The floors of the entire apartment have been reinforced and soundproofed, the facade completely restored a few years ago and the solar paving of the exclusive terrace which replaces the roof of the entire apartment. The property is perfectly insulated with a sheath and painted with a water-repellent resin.