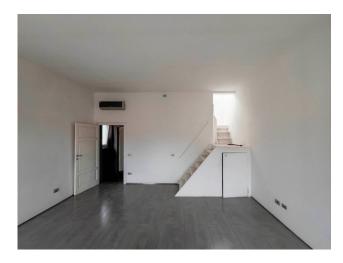

Access through an armored glass and Corten security door leads to the corridor and the top floor of stairs, integral parts of the apartment developed on two levels. Two large, very bright rooms (both with double windows). The bedroom, with a view of the roofs and a bathroom with window, has a predisposition to create a walk-in wardrobe and is equipped with a small storage compartment in addition to the mezzanine space above the bathroom with a brushed steel structure and sliding glass to contain suitcases and material of clearing to total disappearance.

With a panoramic view of Piazza dei Borghi and the Church, a large room with double windows used as a living dining area with open kitchen (drains and connections already arranged). Through a wooden staircase (with storage compartment inside) you reach the most scenic part of the apartment. A terrace of approximately 60 m2 with a period access turret, equipped with a brick barbecue, water and electricity and a 360 degree view of the historic center and the surrounding hills (maximum privacy as the property is higher than all those surrounding areas. Completely renovated in 2007 and used only as a studio, never inhabited, the apartment has compliant water, heating and electricity systems, air conditioning and winter heat pump with split in every room, heating system with boiler and designer radiators. , PVC window frames with certified double glazing and shutters in perfect condition. The floors of the entire apartment have been reinforced and soundproofed, the facade completely restored a few years ago and the solar paving of the exclusive terrace which replaces the roof of the entire apartment. The property is perfectly insulated with a sheath and painted with a water-repellent resin.