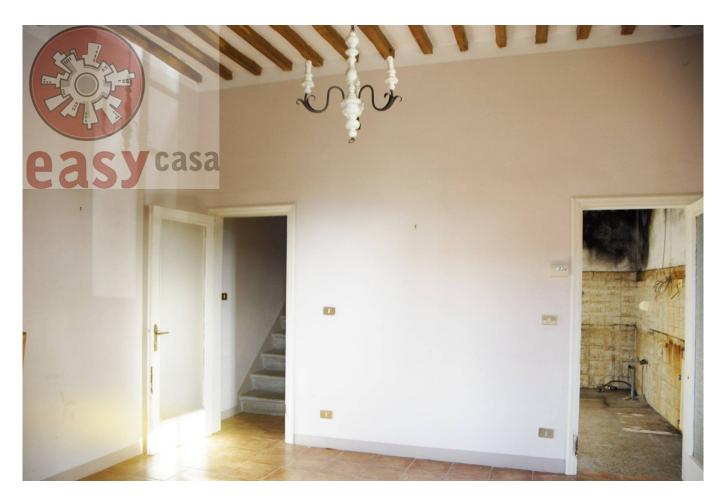

## 80 square meters | Bathrooms: 1 | Bedrooms: 2 | Rooms: 4

About 8 km from the historic center of Lucca in the Santa Maria a Colle area, in a raised and airy position, Easy casa sells a final courtyard house in a good state of maintenance. The house is on two levels for a total of approximately 70m2 of living space and consists of an entrance/living room and kitchen on the ground floor, and 2 bedrooms and a bathroom on the first floor. In the basement accessible both from the outside and from a trap door in the living room we find a room currently used as a cellar of approximately 35 m2. It requires work on the systems and septic tank. The terraced house is equipped with a parking space and approximately 500m2 of terraced land behind and detached from the house which is partly used as woodland.

## **Property details**

 Code: 1198
 Reason: Sale

 Type: Farmhouse
 Region: Toscana

 Province: Lucca
 Municipality: Lucca

 Area: Santa Maria a Colle
 Price: € 65.000

| Total Square Meters: 80 square meters | Bedrooms: 2                 |
|---------------------------------------|-----------------------------|
| Bathrooms: 1                          | Rooms: 4                    |
| State of Preservation: Be Restored    | Level: Ground Floor         |
| Total Floor: 2                        | <b>Heating</b> : Heating    |
| Age Construction: 1800                | Current Status: free at the |
| Available: Yes                        | Kitchen: Regular Kitchen    |