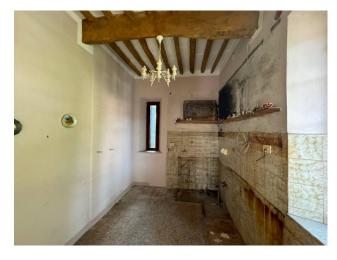

## 80 square meters | Bathrooms: 1 | Bedrooms: 2 | Rooms: 4

About 8 km from the historic center of Lucca in the Santa Maria a Colle area, in a raised and airy position, Easy casa sells a final courtyard house in a good state of maintenance. The house is on two levels for a total of approximately 70m2 of living space and consists of an entrance/living room and kitchen on the ground floor, and 2 bedrooms and a bathroom on the first floor. In the basement accessible both from the outside and from a trap door in the living room we find a room currently used as a cellar of approximately 35 m2. It requires work on the systems and septic tank. The terraced house is equipped with a parking space and approximately 500m2 of terraced land behind and detached from the house which is partly used as woodland.

## **Property details**

 Code: 1198
 Reason: Sale

 Type: Farmhouse
 Region: Toscana

 Province: Lucca
 Municipality: Lucca

 Area: Santa Maria a Colle
 Price: € 65.000

| Total Square Meters: 80 square meters | Bedrooms: 2                 |
|---------------------------------------|-----------------------------|
| Bathrooms: 1                          | Rooms: 4                    |
| State of Preservation: Be Restored    | Level: Ground Floor         |
| Total Floor: 2                        | <b>Heating</b> : Heating    |
| Age Construction: 1800                | Current Status: free at the |
| Available: Yes                        | Kitchen: Regular Kitchen    |