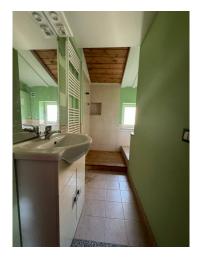

## 80 square meters | Bathrooms: 1 | Bedrooms: 2 | Rooms: 4

About 8 km from the historic center of Lucca in the Santa Maria a Colle area, in a raised and airy position, Easy casa sells a final courtyard house in a good state of maintenance. The house is on two levels for a total of approximately 70m2 of living space and consists of an entrance/living room and kitchen on the ground floor, and 2 bedrooms and a bathroom on the first floor. In the basement accessible both from the outside and from a trap door in the living room we find a room currently used as a cellar of approximately 35 m2. It requires work on the systems and septic tank. The terraced house is equipped with a parking space and approximately 500m2 of terraced land behind and detached from the house which is partly used as woodland.

## **Property details**

 Code: 1198
 Reason: Sale

 Type: Farmhouse
 Region: Toscana

 Province: Lucca
 Municipality: Lucca

 Area: Santa Maria a Colle
 Price: € 65.000

| Total Square Meters: 80 square meters | Bedrooms: 2                 |
|---------------------------------------|-----------------------------|
| Bathrooms: 1                          | Rooms: 4                    |
| State of Preservation: Be Restored    | Level: Ground Floor         |
| Total Floor: 2                        | <b>Heating</b> : Heating    |
| Age Construction: 1800                | Current Status: free at the |
| Available: Yes                        | Kitchen: Regular Kitchen    |