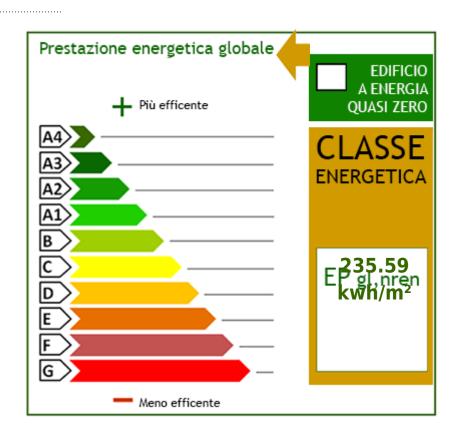

## **Property details**

 Code: 1198
 Reason: Sale

 Type: Farmhouse
 Region: Toscana

 Province: Lucca
 Municipality: Lucca

 Area: Santa Maria a Colle
 Price: € 65.000

| Total Square Meters: 80 square meters | Bedrooms: 2                 |
|---------------------------------------|-----------------------------|
| Bathrooms: 1                          | Rooms: 4                    |
| State of Preservation: Be Restored    | Level: Ground Floor         |
| Total Floor: 2                        | <b>Heating</b> : Heating    |
| Age Construction: 1800                | Current Status: free at the |
| Available: Yes                        | Kitchen: Regular Kitchen    |