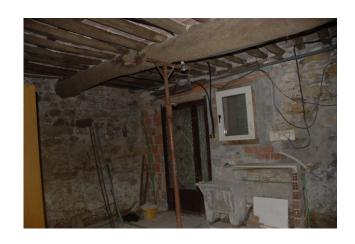

## 80 square meters | Bathrooms: 1 | Bedrooms: 2 | Rooms: 4

About 8 km from the historic center of Lucca in the Santa Maria a Colle area, in a raised and airy position, Easy casa sells a final courtyard house in a good state of maintenance. The house is on two levels for a total of approximately 70m2 of living space and consists of an entrance/living room and kitchen on the ground floor, and 2 bedrooms and a bathroom on the first floor. In the basement accessible both from the outside and from a trap door in the living room we find a room currently used as a cellar of approximately 35 m2. It requires work on the systems and septic tank. The terraced house is equipped with a parking space and approximately 500m2 of terraced land behind and detached from the house which is partly used as woodland.