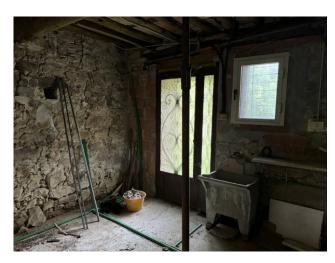

## 80 square meters | Bathrooms: 1 | Bedrooms: 2 | Rooms: 4

About 8 km from the historic center of Lucca in the Santa Maria a Colle area, in a raised and airy position, Easy casa sells a final courtyard house in a good state of maintenance. The house is on two levels for a total of approximately 70m2 of living space and consists of an entrance/living room and kitchen on the ground floor, and 2 bedrooms and a bathroom on the first floor. In the basement accessible both from the outside and from a trap door in the living room we find a room currently used as a cellar of approximately 35 m2. It requires work on the systems and septic tank. The terraced house is equipped with a parking space and approximately 500m2 of terraced land behind and detached from the house which is partly used as woodland.