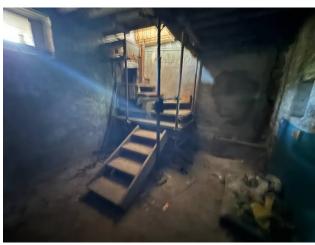

## 80 square meters | Bathrooms: 1 | Bedrooms: 2 | Rooms: 4

About 8 km from the historic center of Lucca in the Santa Maria a Colle area, in a raised and airy position, Easy casa sells a final courtyard house in a good state of maintenance. The house is on two levels for a total of approximately 70m2 of living space and consists of an entrance/living room and kitchen on the ground floor, and 2 bedrooms and a bathroom on the first floor. In the basement accessible both from the outside and from a trap door in the living room we find a room currently used as a cellar of approximately 35 m2. It requires work on the systems and septic tank. The terraced house is equipped with a parking space and approximately 500m2 of terraced land behind and detached from the house which is partly used as woodland.