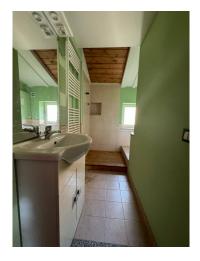

## 80 square meters | Bathrooms: 1 | Bedrooms: 2 | Rooms: 4

About 8 km from the historic center of Lucca in the Santa Maria a Colle area, in a raised and airy position, Easy casa sells a final courtyard house in a good state of maintenance. The house is on two levels for a total of approximately 70m2 of living space and consists of an entrance/living room and kitchen on the ground floor, and 2 bedrooms and a bathroom on the first floor. In the basement accessible both from the outside and from a trap door in the living room we find a room currently used as a cellar of approximately 35 m2. It requires work on the systems and septic tank. The terraced house is equipped with a parking space and approximately 500m2 of terraced land behind and detached from the house which is partly used as woodland.

## **Property details**

 Code: 1198
 Reason: Sale

 Type:
 Region: Toscana

 Province: Lucca
 Municipality: Lucca

 Area: Santa Maria a Colle
 Price: € 65.000

| Total Square Meters: 80 square meters | Bedrooms: 2                 |
|---------------------------------------|-----------------------------|
| Bathrooms: 1                          | Rooms: 4                    |
| State of Preservation: Be Restored    | Level: Ground Floor         |
| Total Floor: 2                        | <b>Heating</b> : Heating    |
| Age Construction: 1800                | Current Status: free at the |
| Available: Yes                        | Kitchen: Regular Kitchen    |