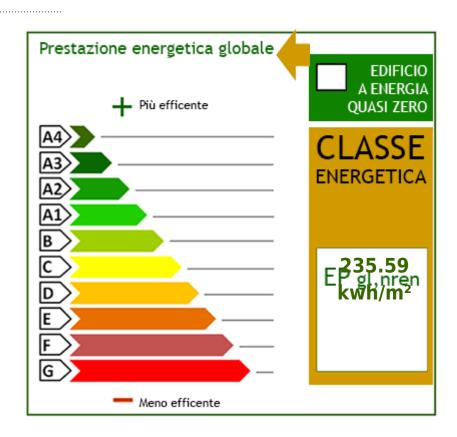

## **Property details**

 Code: 1198
 Reason: Sale

 Type:
 Region: Toscana

 Province: Lucca
 Municipality: Lucca

 Area: Santa Maria a Colle
 Price: € 65.000

| Total Square Meters: 80 square meters | Bedrooms: 2                 |
|---------------------------------------|-----------------------------|
| Bathrooms: 1                          | Rooms: 4                    |
| State of Preservation: Be Restored    | Level: Ground Floor         |
| Total Floor: 2                        | <b>Heating</b> : Heating    |
| Age Construction: 1800                | Current Status: free at the |
| Available: Yes                        | Kitchen: Regular Kitchen    |