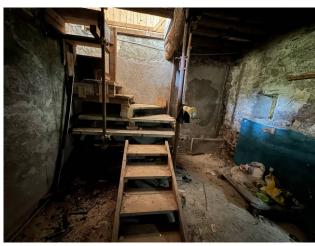

## 80 square meters | Bathrooms: 1 | Bedrooms: 2 | Rooms: 4

About 8 km from the historic center of Lucca in the Santa Maria a Colle area, in a raised and airy position, Easy casa sells a final courtyard house in a good state of maintenance. The house is on two levels for a total of approximately 70m2 of living space and consists of an entrance/living room and kitchen on the ground floor, and 2 bedrooms and a bathroom on the first floor. In the basement accessible both from the outside and from a trap door in the living room we find a room currently used as a cellar of approximately 35 m2. It requires work on the systems and septic tank. The terraced house is equipped with a parking space and approximately 500m2 of terraced land behind and detached from the house which is partly used as woodland.