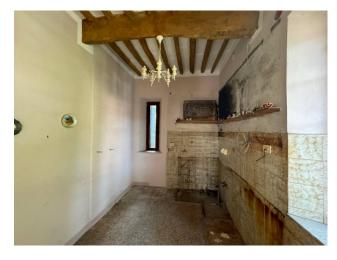

## 80 square meters | Bathrooms: 1 | Bedrooms: 2 | Rooms: 4

About 8 km from the historic center of Lucca in the Santa Maria a Colle area, in a raised and airy position, Easy casa sells a final courtyard house in a good state of maintenance. The house is on two levels for a total of approximately 70m2 of living space and consists of an entrance/living room and kitchen on the ground floor, and 2 bedrooms and a bathroom on the first floor. In the basement accessible both from the outside and from a trap door in the living room we find a room currently used as a cellar of approximately 35 m2. It requires work on the systems and septic tank. The terraced house is equipped with a parking space and approximately 500m2 of terraced land behind and detached from the house which is partly used as woodland.

## **Property details**

 Code: 1198
 Reason: Sale

 Type:
 Region: Toscana

 Province: Lucca
 Municipality: Lucca

 Area: Santa Maria a Colle
 Price: € 65.000

| Total Square Meters: 80 square meters | Bedrooms: 2                 |
|---------------------------------------|-----------------------------|
| Bathrooms: 1                          | Rooms: 4                    |
| State of Preservation: Be Restored    | Level: Ground Floor         |
| Total Floor: 2                        | <b>Heating</b> : Heating    |
| Age Construction: 1800                | Current Status: free at the |
| Available: Yes                        | Kitchen: Regular Kitchen    |