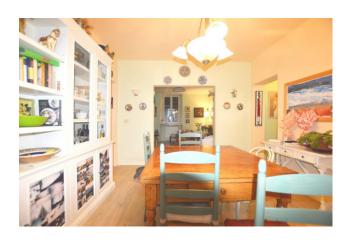

#### 117 square meters | Bathrooms: 1 | Bedrooms: 2 | Rooms: 4

Santa Maria a Colle in a raised position compared to the main road, Easy casa sells apartment on the first floor, sunny and with a view of the greenery of the surrounding countryside, no condominium, in a building from the early 1900s, raised to three floors.

The property measures approximately 117m2 and consists of: entrance hall, kitchenette, dining room, living room, study, bathroom with shower, washer-dryer compartment, 2 large double bedrooms, balcony.

Large garden and boiler room in co-ownership with the possibility of division. Parquet flooring in the rooms, laminate in the remaining part of the house. The apartment is well maintained, immediately habitable.