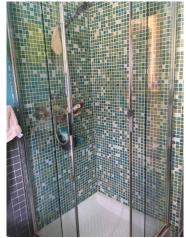

The property measures approximately 117m2 and consists of: entrance hall, kitchenette, dining room, living room, study, bathroom with shower, washer-dryer compartment, 2 large double bedrooms, balcony.

#### **Features**

| Tv Antenna: Autonomous | ADSL Coverage  | Fireplace |
|------------------------|----------------|-----------|
| Parquet                | Wiring: By Law | Shower    |
| Wooden Window Frames   | Shutters       | Shutters  |