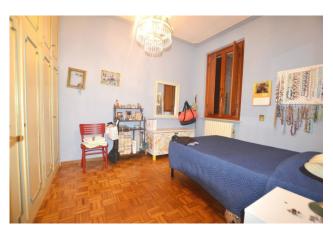

The property measures approximately 117m2 and consists of: entrance hall, kitchenette, dining room, living room, study, bathroom with shower, washer-dryer compartment, 2 large double bedrooms, balcony.

Large garden and boiler room in co-ownership with the possibility of division. Parquet flooring in the rooms, laminate in the remaining part of the house. The apartment is well maintained, immediately habitable.