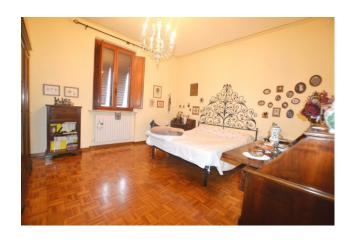

The property measures approximately 117m2 and consists of: entrance hall, kitchenette, dining room, living room, study, bathroom with shower, washer-dryer compartment, 2 large double bedrooms, balcony.

Large garden and boiler room in co-ownership with the possibility of division. Parquet flooring in the rooms, laminate in the remaining part of the house. The apartment is well maintained, immediately habitable.