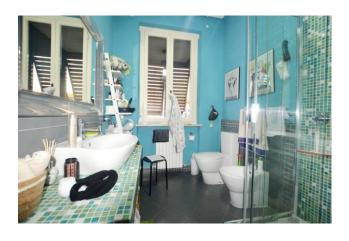

The property measures approximately 117m2 and consists of: entrance hall, kitchenette, dining room, living room, study, bathroom with shower, washer-dryer compartment, 2 large double bedrooms, balcony.

#### **Features**

| Tv Antenna: Autonomous | ADSL Coverage  | Fireplace |
|------------------------|----------------|-----------|
| Parquet                | Wiring: By Law | Shower    |
| Wooden Window Frames   | Shutters       | Shutters  |