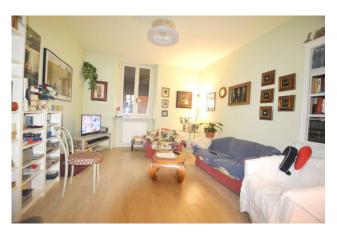

The property measures approximately 117m2 and consists of: entrance hall, kitchenette, dining room, living room, study, bathroom with shower, washer-dryer compartment, 2 large double bedrooms, balcony.

Large garden and boiler room in co-ownership with the possibility of division. Parquet flooring in the rooms, laminate in the remaining part of the house. The apartment is well maintained, immediately habitable.