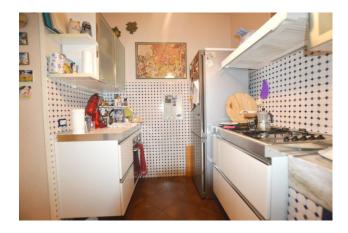

The property measures approximately 117m2 and consists of: entrance hall, kitchenette, dining room, living room, study, bathroom with shower, washer-dryer compartment, 2 large double bedrooms, balcony.

#### **Features**

| Tv Antenna: Autonomous | ADSL Coverage  | Fireplace |
|------------------------|----------------|-----------|
| Parquet                | Wiring: By Law | Shower    |
| Wooden Window Frames   | Shutters       | Shutters  |