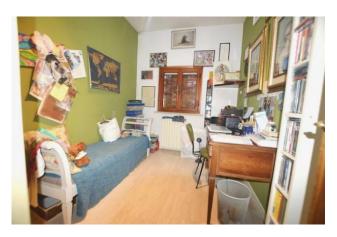

The property measures approximately 117m2 and consists of: entrance hall, kitchenette, dining room, living room, study, bathroom with shower, washer-dryer compartment, 2 large double bedrooms, balcony.

Large garden and boiler room in co-ownership with the possibility of division. Parquet flooring in the rooms, laminate in the remaining part of the house. The apartment is well maintained, immediately habitable.