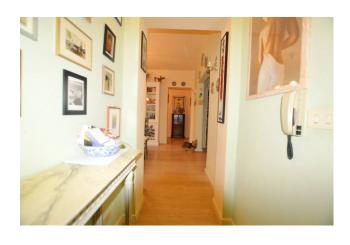

The property measures approximately 117m2 and consists of: entrance hall, kitchenette, dining room, living room, study, bathroom with shower, washer-dryer compartment, 2 large double bedrooms, balcony.

Large garden and boiler room in co-ownership with the possibility of division. Parquet flooring in the rooms, laminate in the remaining part of the house. The apartment is well maintained, immediately habitable.