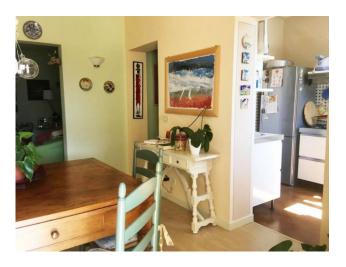

The property measures approximately 117m2 and consists of: entrance hall, kitchenette, dining room, living room, study, bathroom with shower, washer-dryer compartment, 2 large double bedrooms, balcony.