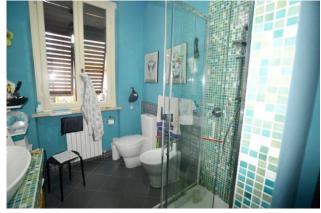

The property measures approximately 117m2 and consists of: entrance hall, kitchenette, dining room, living room, study, bathroom with shower, washer-dryer compartment, 2 large double bedrooms, balcony.

#### **Features**

| Tv Antenna: Autonomous | ADSL Coverage  | Fireplace |
|------------------------|----------------|-----------|
| Parquet                | Wiring: By Law | Shower    |
| Wooden Window Frames   | Shutters       | Shutters  |