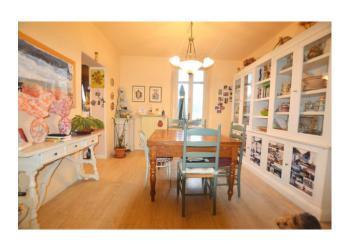

#### 117 square meters | Bathrooms: 1 | Bedrooms: 2 | Rooms: 4

Santa Maria a Colle in a raised position compared to the main road, Easy casa sells apartment on the first floor, sunny and with a view of the greenery of the surrounding countryside, no condominium, in a building from the early 1900s, raised to three floors.

The property measures approximately 117m2 and consists of: entrance hall, kitchenette, dining room, living room, study, bathroom with shower, washer-dryer compartment, 2 large double bedrooms, balcony.

Large garden and boiler room in co-ownership with the possibility of division. Parquet flooring in the rooms, laminate in the remaining part of the house. The apartment is well maintained, immediately habitable.