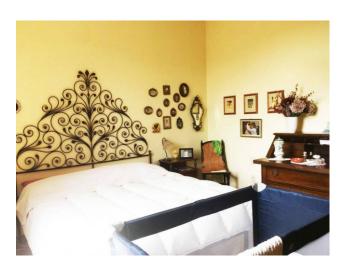

The property measures approximately 117m2 and consists of: entrance hall, kitchenette, dining room, living room, study, bathroom with shower, washer-dryer compartment, 2 large double bedrooms, balcony.

Large garden and boiler room in co-ownership with the possibility of division. Parquet flooring in the rooms, laminate in the remaining part of the house. The apartment is well maintained, immediately habitable.