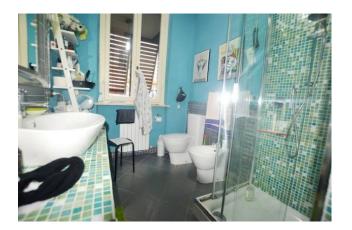

The property measures approximately 117m2 and consists of: entrance hall, kitchenette, dining room, living room, study, bathroom with shower, washer-dryer compartment, 2 large double bedrooms, balcony.

#### **Features**

| Tv Antenna: Autonomous | ADSL Coverage  | Fireplace |
|------------------------|----------------|-----------|
| Parquet                | Wiring: By Law | Shower    |
| Wooden Window Frames   | Shutters       | Shutters  |