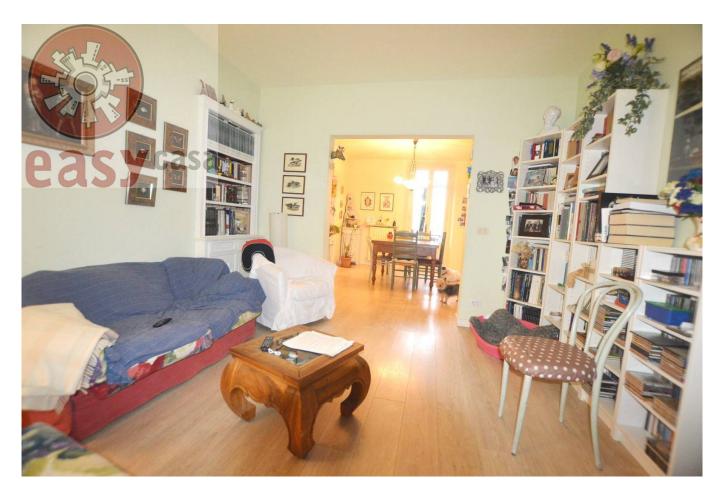

#### 117 square meters | Bathrooms: 1 | Bedrooms: 2 | Rooms: 4

Santa Maria a Colle in a raised position compared to the main road, Easy casa sells apartment on the first floor, sunny and with a view of the greenery of the surrounding countryside, no condominium, in a building from the early 1900s, raised to three floors.

The property measures approximately 117m2 and consists of: entrance hall, kitchenette, dining room, living room, study, bathroom with shower, washer-dryer compartment, 2 large double bedrooms, balcony.

Large garden and boiler room in co-ownership with the possibility of division. Parquet flooring in the rooms, laminate in the remaining part of the house. The apartment is well maintained, immediately habitable.