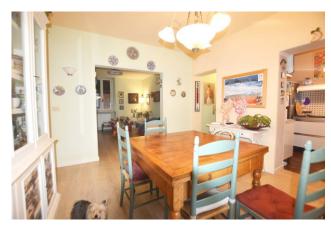

The property measures approximately 117m2 and consists of: entrance hall, kitchenette, dining room, living room, study, bathroom with shower, washer-dryer compartment, 2 large double bedrooms, balcony.

Large garden and boiler room in co-ownership with the possibility of division. Parquet flooring in the rooms, laminate in the remaining part of the house. The apartment is well maintained, immediately habitable.