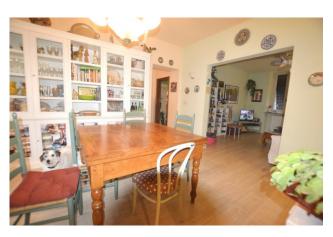

#### 117 square meters | Bathrooms: 1 | Bedrooms: 2 | Rooms: 4

Santa Maria a Colle in a raised position compared to the main road, Easy casa sells apartment on the first floor, sunny and with a view of the greenery of the surrounding countryside, no condominium, in a building from the early 1900s, raised to three floors.

The property measures approximately 117m2 and consists of: entrance hall, kitchenette, dining room, living room, study, bathroom with shower, washer-dryer compartment, 2 large double bedrooms, balcony.

Large garden and boiler room in co-ownership with the possibility of division. Parquet flooring in the rooms, laminate in the remaining part of the house. The apartment is well maintained, immediately habitable.