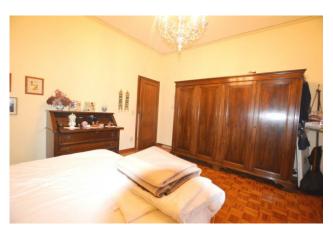

The property measures approximately 117m2 and consists of: entrance hall, kitchenette, dining room, living room, study, bathroom with shower, washer-dryer compartment, 2 large double bedrooms, balcony.

Large garden and boiler room in co-ownership with the possibility of division. Parquet flooring in the rooms, laminate in the remaining part of the house. The apartment is well maintained, immediately habitable.