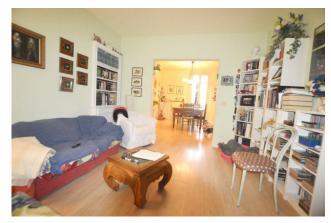

#### 117 square meters | Bathrooms: 1 | Bedrooms: 2 | Rooms: 4

Santa Maria a Colle in a raised position compared to the main road, Easy casa sells apartment on the first floor, sunny and with a view of the greenery of the surrounding countryside, no condominium, in a building from the early 1900s, raised to three floors.

The property measures approximately 117m2 and consists of: entrance hall, kitchenette, dining room, living room, study, bathroom with shower, washer-dryer compartment, 2 large double bedrooms, balcony.

Large garden and boiler room in co-ownership with the possibility of division. Parquet flooring in the rooms, laminate in the remaining part of the house. The apartment is well maintained, immediately habitable.