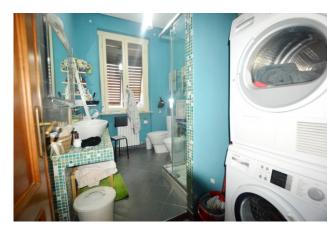

The property measures approximately 117m2 and consists of: entrance hall, kitchenette, dining room, living room, study, bathroom with shower, washer-dryer compartment, 2 large double bedrooms, balcony.

#### **Features**

| Tv Antenna: Autonomous | ADSL Coverage  | Fireplace |
|------------------------|----------------|-----------|
| Parquet                | Wiring: By Law | Shower    |
| Wooden Window Frames   | Shutters       | Shutters  |