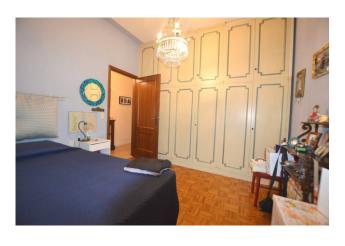

The property measures approximately 117m2 and consists of: entrance hall, kitchenette, dining room, living room, study, bathroom with shower, washer-dryer compartment, 2 large double bedrooms, balcony.

Large garden and boiler room in co-ownership with the possibility of division. Parquet flooring in the rooms, laminate in the remaining part of the house. The apartment is well maintained, immediately habitable.