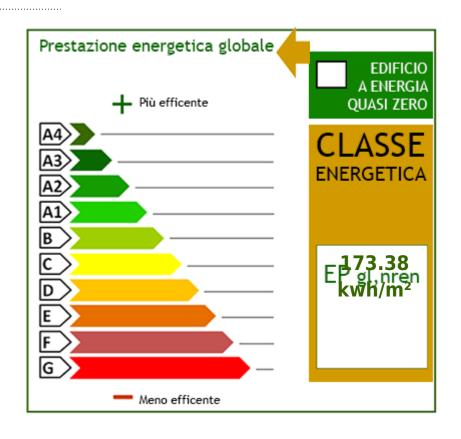

| Total Square Meters: 117 square meters | Bedrooms: 2              |
|----------------------------------------|--------------------------|
| Bathrooms: 1                           | Rooms: 4                 |
| State of Preservation: Good            | Level: 1                 |
| Total Floor: 2                         | Heating: Heating         |
| Parking: Uncovered Parking             | Age Construction: 1900   |
| Current Status: free at the            | Available: Yes           |
| Balconies: Present                     | Terrace: Present         |
| Garden: Private, 250 square meters     | Kitchen: Regular Kitchen |