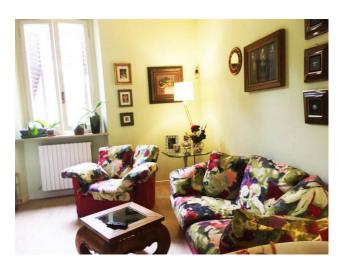

The property measures approximately 117m2 and consists of: entrance hall, kitchenette, dining room, living room, study, bathroom with shower, washer-dryer compartment, 2 large double bedrooms, balcony.

Large garden and boiler room in co-ownership with the possibility of division. Parquet flooring in the rooms, laminate in the remaining part of the house. The apartment is well maintained, immediately habitable.