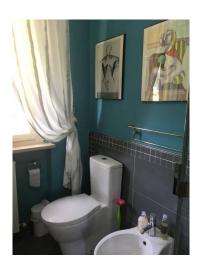

The property measures approximately 117m2 and consists of: entrance hall, kitchenette, dining room, living room, study, bathroom with shower, washer-dryer compartment, 2 large double bedrooms, balcony.

#### **Features**

| Tv Antenna: Autonomous | ADSL Coverage  | Fireplace |
|------------------------|----------------|-----------|
| Parquet                | Wiring: By Law | Shower    |
| Wooden Window Frames   | Shutters       | Shutters  |