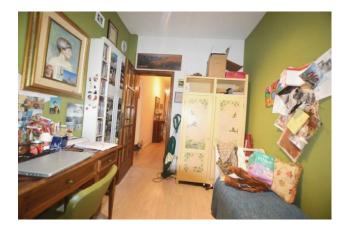

The property measures approximately 117m2 and consists of: entrance hall, kitchenette, dining room, living room, study, bathroom with shower, washer-dryer compartment, 2 large double bedrooms, balcony.

Large garden and boiler room in co-ownership with the possibility of division. Parquet flooring in the rooms, laminate in the remaining part of the house. The apartment is well maintained, immediately habitable.