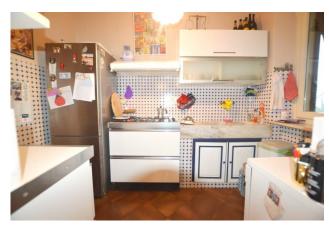

The property measures approximately 117m2 and consists of: entrance hall, kitchenette, dining room, living room, study, bathroom with shower, washer-dryer compartment, 2 large double bedrooms, balcony.