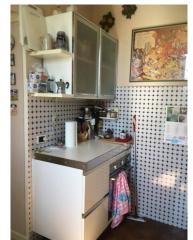

The property measures approximately 117m2 and consists of: entrance hall, kitchenette, dining room, living room, study, bathroom with shower, washer-dryer compartment, 2 large double bedrooms, balcony.