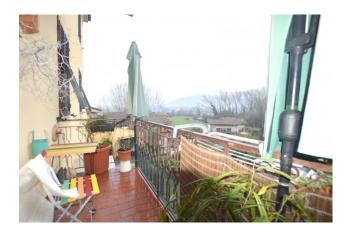

The property measures approximately 117m2 and consists of: entrance hall, kitchenette, dining room, living room, study, bathroom with shower, washer-dryer compartment, 2 large double bedrooms, balcony.

Large garden and boiler room in co-ownership with the possibility of division. Parquet flooring in the rooms, laminate in the remaining part of the house. The apartment is well maintained, immediately habitable.

| Total Square Meters: 117 square meters | Bedrooms: 2              |
|----------------------------------------|--------------------------|
| Bathrooms: 1                           | Rooms: 4                 |
| State of Preservation: Good            | Level: 1                 |
| Total Floor: 2                         | Heating: Heating         |
| Parking: Uncovered Parking             | Age Construction: 1900   |
| Current Status: free at the            | Available: Yes           |
| Balconies: Present                     | Terrace: Present         |
| Garden: Private, 250 square meters     | Kitchen: Regular Kitchen |