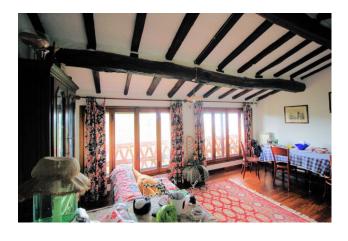

It is currently inhabited by the owners.

Surface area of the house approximately 300 m2, ground floor beautiful panoramic veranda, living room, kitchen, bathroom, stairwell, first floor three bedrooms and two bathrooms, second floor reachable by external staircase, apartment composed of kitchenette, bathroom and very bright bedroom. TERRACE overview - roof veranda.