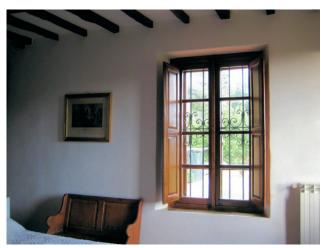

There are also cellars, technical and utility rooms.

Surrounded by EXCLUSIVE LAND of approximately 5600 m2 with approximately 100 olive trees, with the possibility of building a swimming pool.

The state of maintenance is good, the external facades are mixed stone and plaster, the internal floors are in terracotta, the ceilings have wooden beams as well as the doors and window frames.

It is currently inhabited by the owners.

Surface area of the house approximately 300 m2, ground floor beautiful panoramic veranda, living room, kitchen, bathroom, stairwell, first floor three bedrooms and two bathrooms, second floor reachable by external staircase, apartment composed of kitchenette, bathroom and very bright bedroom. TERRACE overview - roof veranda.