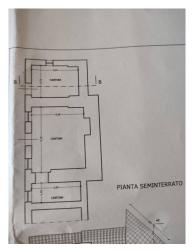

Charming Tuscan style hillside villa located on a hill, surrounded by greenery with postcard views.

Perfectly recovered and preserved, it represents the typical example of the rustic Tuscan hillside farmhouse; spread over 4 floors, with the ground floor partially basement (on the north side) and three cellars.

There are also cellars, technical and utility rooms.

Surrounded by EXCLUSIVE LAND of approximately 5600 m2 with approximately 100 olive trees, with the possibility of building a swimming pool.

The state of maintenance is good, the external facades are mixed stone and plaster, the internal floors are in terracotta, the ceilings have wooden beams as well as the doors and window frames.