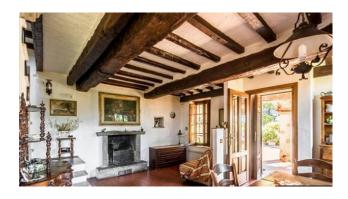

Charming Tuscan style hillside villa located on a hill, surrounded by greenery with postcard views.

Perfectly recovered and preserved, it represents the typical example of the rustic Tuscan hillside farmhouse; spread over 4 floors, with the ground floor partially basement (on the north side) and three cellars.

There are also cellars, technical and utility rooms.

Surrounded by EXCLUSIVE LAND of approximately 5600 m2 with approximately 100 olive trees, with the possibility of building a swimming pool.

The state of maintenance is good, the external facades are mixed stone and plaster, the internal floors are in terracotta, the ceilings have wooden beams as well as the doors and window frames.

It is currently inhabited by the owners.

Surface area of the house approximately 300 m2, ground floor beautiful panoramic veranda, living room, kitchen, bathroom, stairwell, first floor three bedrooms and two bathrooms, second floor reachable by external staircase, apartment composed of kitchenette, bathroom and very bright bedroom. TERRACE overview - roof veranda.