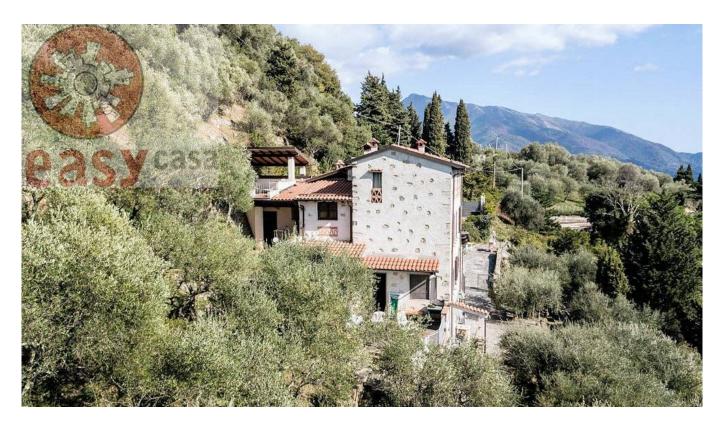

### 300 square meters | Bedrooms: 4 | Rooms: 10

Camaiore (Lucca) on the hills, Easy Casa sells large rustic villa with SEA VIEW, in a wonderful panoramic hillside position, 12 minutes from the sea of Lido di Camaiore.

Charming Tuscan style hillside villa located on a hill, surrounded by greenery with postcard views.

Perfectly recovered and preserved, it represents the typical example of the rustic Tuscan hillside farmhouse; spread over 4 floors, with the ground floor partially basement (on the north side) and three cellars.

There are also cellars, technical and utility rooms.

Surrounded by EXCLUSIVE LAND of approximately 5600 m2 with approximately 100 olive trees, with the possibility of building a swimming pool.

The state of maintenance is good, the external facades are mixed stone and plaster, the internal floors are in terracotta, the ceilings have wooden beams as well as the doors and window frames.