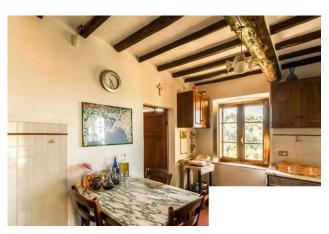

Charming Tuscan style hillside villa located on a hill, surrounded by greenery with postcard views.

Perfectly recovered and preserved, it represents the typical example of the rustic Tuscan hillside farmhouse; spread over 4 floors, with the ground floor partially basement (on the north side) and three cellars.

There are also cellars, technical and utility rooms.

Surrounded by EXCLUSIVE LAND of approximately 5600 m2 with approximately 100 olive trees, with the possibility of building a swimming pool.

The state of maintenance is good, the external facades are mixed stone and plaster, the internal floors are in terracotta, the ceilings have wooden beams as well as the doors and window frames.

It is currently inhabited by the owners.

Surface area of the house approximately 300 m2, ground floor beautiful panoramic veranda, living room, kitchen, bathroom, stairwell, first floor three bedrooms and two bathrooms, second floor reachable by external staircase, apartment composed of kitchenette, bathroom and very bright bedroom. TERRACE overview - roof veranda.