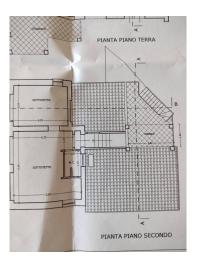

Charming Tuscan style hillside villa located on a hill, surrounded by greenery with postcard views.

Perfectly recovered and preserved, it represents the typical example of the rustic Tuscan hillside farmhouse; spread over 4 floors, with the ground floor partially basement (on the north side) and three cellars.

It is currently inhabited by the owners.

Surface area of the house approximately 300 m2, ground floor beautiful panoramic veranda, living room, kitchen, bathroom, stairwell, first floor three bedrooms and two bathrooms, second floor reachable by external staircase, apartment composed of kitchenette, bathroom and very bright bedroom. TERRACE overview - roof veranda.