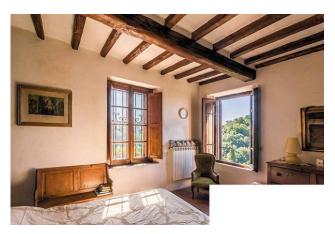

It is currently inhabited by the owners.

Surface area of the house approximately 300 m2, ground floor beautiful panoramic veranda, living room, kitchen, bathroom, stairwell, first floor three bedrooms and two bathrooms, second floor reachable by external staircase, apartment composed of kitchenette, bathroom and very bright bedroom. TERRACE overview - roof veranda.