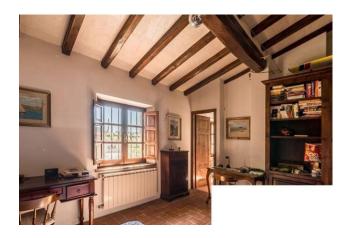

Charming Tuscan style hillside villa located on a hill, surrounded by greenery with postcard views.

Perfectly recovered and preserved, it represents the typical example of the rustic Tuscan hillside farmhouse; spread over 4 floors, with the ground floor partially basement (on the north side) and three cellars.

There are also cellars, technical and utility rooms.

Surrounded by EXCLUSIVE LAND of approximately 5600 m2 with approximately 100 olive trees, with the possibility of building a swimming pool.

The state of maintenance is good, the external facades are mixed stone and plaster, the internal floors are in terracotta, the ceilings have wooden beams as well as the doors and window frames.

It is currently inhabited by the owners.

Surface area of the house approximately 300 m2, ground floor beautiful panoramic veranda, living room, kitchen, bathroom, stairwell, first floor three bedrooms and two bathrooms, second floor reachable by external staircase, apartment composed of kitchenette, bathroom and very bright bedroom. TERRACE overview - roof veranda.