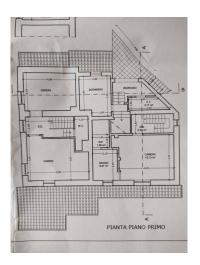

It is currently inhabited by the owners.

Surface area of the house approximately 300 m2, ground floor beautiful panoramic veranda, living room, kitchen, bathroom, stairwell, first floor three bedrooms and two bathrooms, second floor reachable by external staircase, apartment composed of kitchenette, bathroom and very bright bedroom. TERRACE overview - roof veranda.

## **Property details**

| <b>Code</b> : 1184                     | Reason: Sale                     |  |
|----------------------------------------|----------------------------------|--|
| Туре:                                  | Region: Toscana                  |  |
| Province: Lucca                        | Municipality: Camaiore           |  |
| Area: Colline Camaiore                 | Price: € 800.000                 |  |
| Total Square Meters: 300 square meters | Bedrooms: 4                      |  |
| Rooms: 10                              | State of Preservation: Excellent |  |
| Level: Ground Floor                    | Total Floor: 3                   |  |
| <b>Heating</b> : Heating               | Parking: Uncovered Parking       |  |
| Current Status: free at the            | Available: Yes                   |  |
| Terrace: Present                       | Garden: Private                  |  |
| Kitchen: Regular Kitchen               |                                  |  |