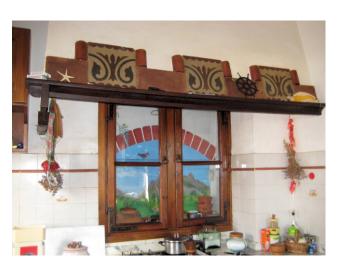

Charming Tuscan style hillside villa located on a hill, surrounded by greenery with postcard views.

Perfectly recovered and preserved, it represents the typical example of the rustic Tuscan hillside farmhouse; spread over 4 floors, with the ground floor partially basement (on the north side) and three cellars.

There are also cellars, technical and utility rooms.

Surrounded by EXCLUSIVE LAND of approximately 5600 m2 with approximately 100 olive trees, with the possibility of building a swimming pool.

The state of maintenance is good, the external facades are mixed stone and plaster, the internal floors are in terracotta, the ceilings have wooden beams as well as the doors and window frames.