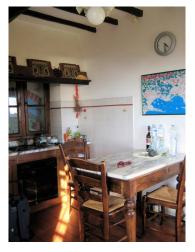

It is currently inhabited by the owners.

Surface area of the house approximately 300 m2, ground floor beautiful panoramic veranda, living room, kitchen, bathroom, stairwell, first floor three bedrooms and two bathrooms, second floor reachable by external staircase, apartment composed of kitchenette, bathroom and very bright bedroom. TERRACE overview - roof veranda.

LPG gas heating and fireplace

Property surface area: approximately 300 m2.

Exclusive land: approximately 5600 square meters with olive trees.

Externally there is a bread oven.

Easy access with good road, automatic gate to access the property and possibility of parking for several cars It is a unique property, due to its characteristics of panoramic position, privacy and silence