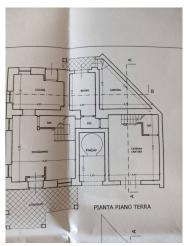

It is currently inhabited by the owners.

Surface area of the house approximately 300 m2, ground floor beautiful panoramic veranda, living room, kitchen, bathroom, stairwell, first floor three bedrooms and two bathrooms, second floor reachable by external staircase, apartment composed of kitchenette, bathroom and very bright bedroom. TERRACE overview - roof veranda.

## **Property details**

| <b>Code</b> : 1184                     | Reason: Sale                     |  |
|----------------------------------------|----------------------------------|--|
| Туре:                                  | Region: Toscana                  |  |
| Province: Lucca                        | Municipality: Camaiore           |  |
| Area: Colline Camaiore                 | Price: € 800.000                 |  |
| Total Square Meters: 300 square meters | Bedrooms: 4                      |  |
| Rooms: 10                              | State of Preservation: Excellent |  |
| Level: Ground Floor                    | Total Floor: 3                   |  |
| <b>Heating</b> : Heating               | Parking: Uncovered Parking       |  |
| Current Status: free at the            | Available: Yes                   |  |
| Terrace: Present                       | Garden: Private                  |  |
| Kitchen: Regular Kitchen               |                                  |  |