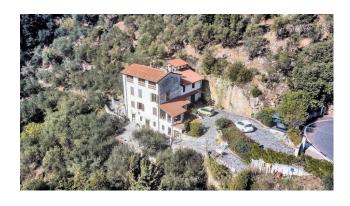

Charming Tuscan style hillside villa located on a hill, surrounded by greenery with postcard views.

Perfectly recovered and preserved, it represents the typical example of the rustic Tuscan hillside farmhouse; spread over 4 floors, with the ground floor partially basement (on the north side) and three cellars.

There are also cellars, technical and utility rooms.

Surrounded by EXCLUSIVE LAND of approximately 5600 m2 with approximately 100 olive trees, with the possibility of building a swimming pool.

The state of maintenance is good, the external facades are mixed stone and plaster, the internal floors are in terracotta, the ceilings have wooden beams as well as the doors and window frames.