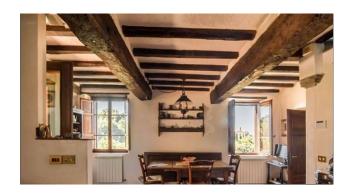

Charming Tuscan style hillside villa located on a hill, surrounded by greenery with postcard views.

Perfectly recovered and preserved, it represents the typical example of the rustic Tuscan hillside farmhouse; spread over 4 floors, with the ground floor partially basement (on the north side) and three cellars.

There are also cellars, technical and utility rooms.

Surrounded by EXCLUSIVE LAND of approximately 5600 m2 with approximately 100 olive trees, with the possibility of building a swimming pool.

The state of maintenance is good, the external facades are mixed stone and plaster, the internal floors are in terracotta, the ceilings have wooden beams as well as the doors and window frames.

It is currently inhabited by the owners.

Surface area of the house approximately 300 m2, ground floor beautiful panoramic veranda, living room, kitchen, bathroom, stairwell, first floor three bedrooms and two bathrooms, second floor reachable by external staircase, apartment composed of kitchenette, bathroom and very bright bedroom. TERRACE overview - roof veranda.