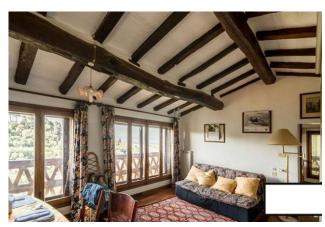

Charming Tuscan style hillside villa located on a hill, surrounded by greenery with postcard views.

Perfectly recovered and preserved, it represents the typical example of the rustic Tuscan hillside farmhouse; spread over 4 floors, with the ground floor partially basement (on the north side) and three cellars.

There are also cellars, technical and utility rooms.

Surrounded by EXCLUSIVE LAND of approximately 5600 m2 with approximately 100 olive trees, with the possibility of building a swimming pool.

The state of maintenance is good, the external facades are mixed stone and plaster, the internal floors are in terracotta, the ceilings have wooden beams as well as the doors and window frames.

It is currently inhabited by the owners.

Surface area of the house approximately 300 m2, ground floor beautiful panoramic veranda, living room, kitchen, bathroom, stairwell, first floor three bedrooms and two bathrooms, second floor reachable by external staircase, apartment composed of kitchenette, bathroom and very bright bedroom. TERRACE overview - roof veranda.