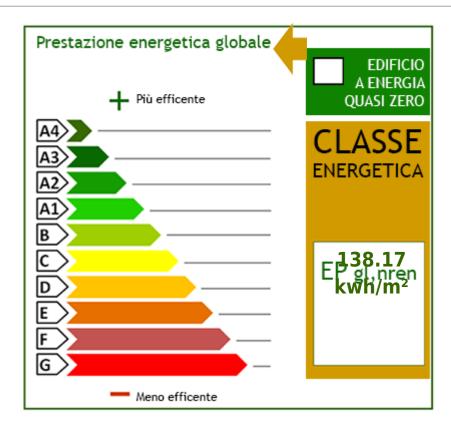

## **Property details**

| <b>Code</b> : 1184                     | Reason: Sale                     |  |
|----------------------------------------|----------------------------------|--|
| Туре:                                  | Region: Toscana                  |  |
| Province: Lucca                        | Municipality: Camaiore           |  |
| Area: Colline Camaiore                 | Price: € 800.000                 |  |
| Total Square Meters: 300 square meters | Bedrooms: 4                      |  |
| Rooms: 10                              | State of Preservation: Excellent |  |
| Level: Ground Floor                    | Total Floor: 3                   |  |
| <b>Heating</b> : Heating               | Parking: Uncovered Parking       |  |
| Current Status: free at the            | Available: Yes                   |  |
| Terrace: Present                       | Garden: Private                  |  |
| Kitchen: Regular Kitchen               |                                  |  |