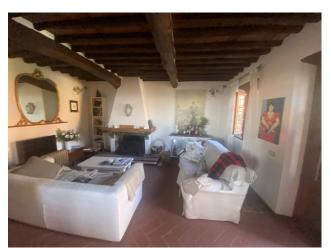

The main building is distributed over three levels, located on the ground, first and second floors, connected to each other by an internal staircase, composed on the ground floor of a tavern with kitchen, oven room, storage room, shed and embankment; on the first floor entrance-living room, dining room, kitchen, dressing room, bathroom and shed, on the second floor hallway, four bedrooms, and bathroom, with adjoining exclusive courtyard of 20 m2.

## Features

| Tv Antenna: Autonomous | Porch           | Tv SAT: Autonomous   |
|------------------------|-----------------|----------------------|
| Fireplace              | Air-Conditioned | Wiring: By Law       |
| Jacuzzi                | Shower          | Wooden Window Frames |
| Shutters               |                 |                      |