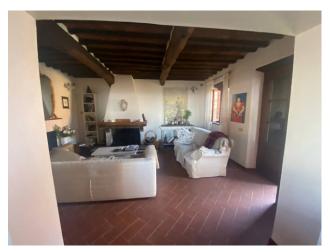

## 247 square meters | Bathrooms: 2 | Bedrooms: 4 | Rooms: 9

OUR EXCLUSIVE - Lucca locality La Cappella, just 5 km from the road to Camaiore and about 5 km from the center of Lucca Easy Casa sells an enchanting property with a BREATHTAKING VIEW consisting of a completely renovated RUSTIC, on three levels and another rustic used as an annex for guests accompanied by a porch and private garden where there is a JACUZZI tub for 6 people, positioned among the olive trees to enjoy the beautiful surrounding panorama; the land of 9530 m2 is completely fenced with olive trees and native plants.

The main building is distributed over three levels, located on the ground, first and second floors, connected to each other by an internal staircase, composed on the ground floor of a tavern with kitchen, oven room, storage room, shed and embankment; on the first floor entrance-living room, dining room, kitchen, dressing room, bathroom and shed, on the second floor hallway, four bedrooms, and bathroom, with adjoining exclusive courtyard of 20 m2.

## Features

| Tv Antenna: Autonomous | Porch           | Tv SAT: Autonomous   |
|------------------------|-----------------|----------------------|
| Fireplace              | Air-Conditioned | Wiring: By Law       |
| Jacuzzi                | Shower          | Wooden Window Frames |
| Shutters               |                 |                      |