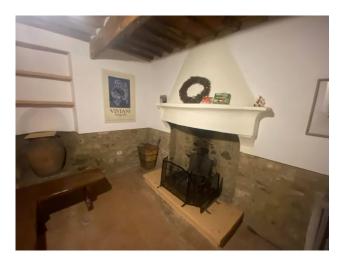

## Features

| Tv Antenna: Autonomous | Porch           | Tv SAT: Autonomous   |
|------------------------|-----------------|----------------------|
| Fireplace              | Air-Conditioned | Wiring: By Law       |
| Jacuzzi                | Shower          | Wooden Window Frames |
| Shutters               |                 |                      |