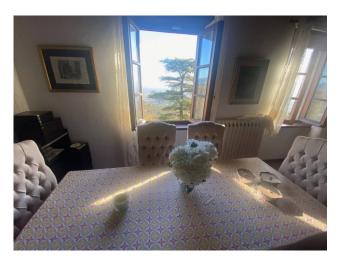

The main building is distributed over three levels, located on the ground, first and second floors, connected to each other by an internal staircase, composed on the ground floor of a tavern with kitchen, oven room, storage room, shed and embankment; on the first floor entrance-living room, dining room, kitchen, dressing room, bathroom and shed, on the second floor hallway, four bedrooms, and bathroom, with adjoining exclusive courtyard of 20 m2.