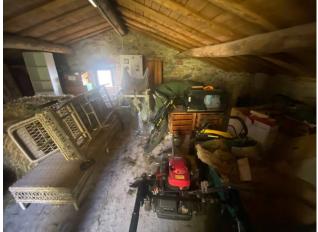

The annex, approximately 90 m2, is distributed over two levels accessible both from the ground floor and from the first floor currently used as a tool shed and storage room. Currently in its raw state but with a redone roof and therefore excellent for creating an additional environment.