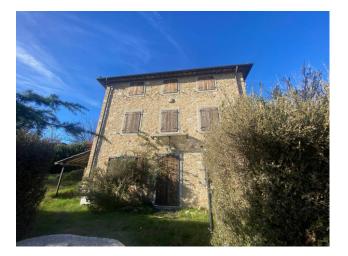

The annex, approximately 90 m2, is distributed over two levels accessible both from the ground floor and from the first floor currently used as a tool shed and storage room. Currently in its raw state but with a redone roof and therefore excellent for creating an additional environment.