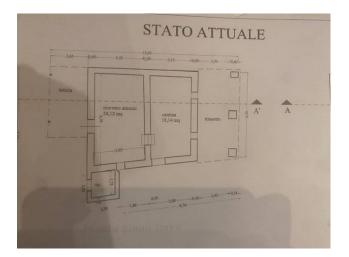

The main building is distributed over three levels, located on the ground, first and second floors, connected to each other by an internal staircase, composed on the ground floor of a tavern with kitchen, oven room, storage room, shed and embankment; on the first floor entrance-living room, dining room, kitchen, dressing room, bathroom and shed, on the second floor hallway, four bedrooms, and bathroom, with adjoining exclusive courtyard of 20 m2.