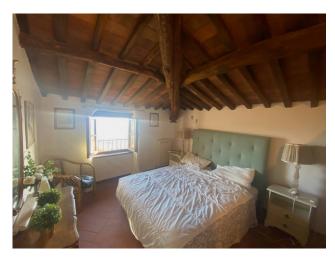

The main building is distributed over three levels, located on the ground, first and second floors, connected to each other by an internal staircase, composed on the ground floor of a tavern with kitchen, oven room, storage room, shed and embankment; on the first floor entrance-living room, dining room, kitchen, dressing room, bathroom and shed, on the second floor hallway, four bedrooms, and bathroom, with adjoining exclusive courtyard of 20 m2.