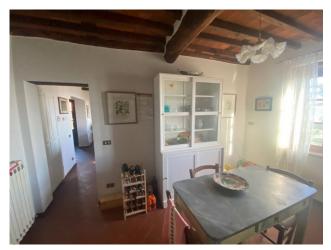

The main building is distributed over three levels, located on the ground, first and second floors, connected to each other by an internal staircase, composed on the ground floor of a tavern with kitchen, oven room, storage room, shed and embankment; on the first floor entrance-living room, dining room, kitchen, dressing room, bathroom and shed, on the second floor hallway, four bedrooms, and bathroom, with adjoining exclusive courtyard of 20 m2.