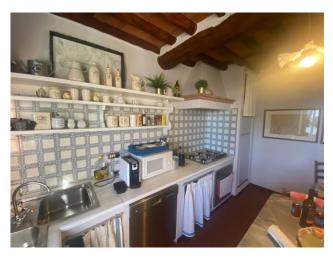

The main building is distributed over three levels, located on the ground, first and second floors, connected to each other by an internal staircase, composed on the ground floor of a tavern with kitchen, oven room, storage room, shed and embankment; on the first floor entrance-living room, dining room, kitchen, dressing room, bathroom and shed, on the second floor hallway, four bedrooms, and bathroom, with adjoining exclusive courtyard of 20 m2.