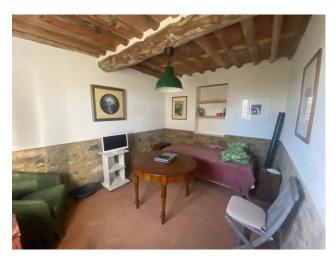

The main building is distributed over three levels, located on the ground, first and second floors, connected to each other by an internal staircase, composed on the ground floor of a tavern with kitchen, oven room, storage room, shed and embankment; on the first floor entrance-living room, dining room, kitchen, dressing room, bathroom and shed, on the second floor hallway, four bedrooms, and bathroom, with adjoining exclusive courtyard of 20 m2.