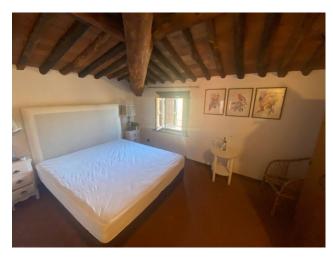

The main building is distributed over three levels, located on the ground, first and second floors, connected to each other by an internal staircase, composed on the ground floor of a tavern with kitchen, oven room, storage room, shed and embankment; on the first floor entrance-living room, dining room, kitchen, dressing room, bathroom and shed, on the second floor hallway, four bedrooms, and bathroom, with adjoining exclusive courtyard of 20 m2.