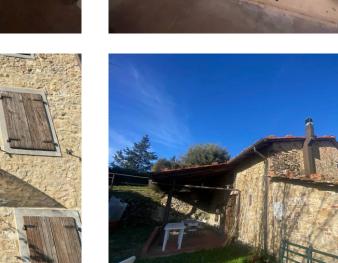

## 247 square meters | Bathrooms: 2 | Bedrooms: 4 | Rooms: 9

OUR EXCLUSIVE - Lucca locality La Cappella, just 5 km from the road to Camaiore and about 5 km from the center of Lucca Easy Casa sells an enchanting property with a BREATHTAKING VIEW consisting of a completely renovated RUSTIC, on three levels and another rustic used as an annex for guests accompanied by a porch and private garden where there is a JACUZZI tub for 6 people, positioned among the olive trees to enjoy the beautiful surrounding panorama; the land of 9530 m2 is completely fenced with olive trees and native plants.

The annex, approximately 90 m2, is distributed over two levels accessible both from the ground floor and from the first floor currently used as a tool shed and storage room. Currently in its raw state but with a redone roof and therefore excellent for creating an additional environment.