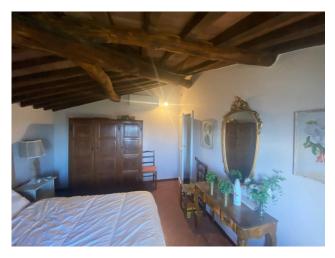

The main building is distributed over three levels, located on the ground, first and second floors, connected to each other by an internal staircase, composed on the ground floor of a tavern with kitchen, oven room, storage room, shed and embankment; on the first floor entrance-living room, dining room, kitchen, dressing room, bathroom and shed, on the second floor hallway, four bedrooms, and bathroom, with adjoining exclusive courtyard of 20 m2.