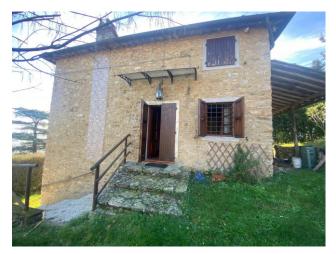

The main building is distributed over three levels, located on the ground, first and second floors, connected to each other by an internal staircase, composed on the ground floor of a tavern with kitchen, oven room, storage room, shed and embankment; on the first floor entrance-living room, dining room, kitchen, dressing room, bathroom and shed, on the second floor hallway, four bedrooms, and bathroom, with adjoining exclusive courtyard of 20 m2.

The annex, approximately 90 m2, is distributed over two levels accessible both from the ground floor and from the first floor currently used as a tool shed and storage room. Currently in its raw state but with a redone roof and therefore excellent for creating an additional environment.