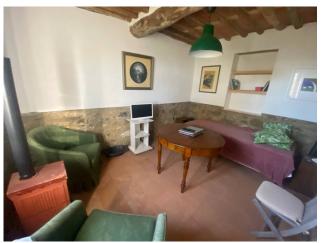

The main building is distributed over three levels, located on the ground, first and second floors, connected to each other by an internal staircase, composed on the ground floor of a tavern with kitchen, oven room, storage room, shed and embankment; on the first floor entrance-living room, dining room, kitchen, dressing room, bathroom and shed, on the second floor hallway, four bedrooms, and bathroom, with adjoining exclusive courtyard of 20 m2.