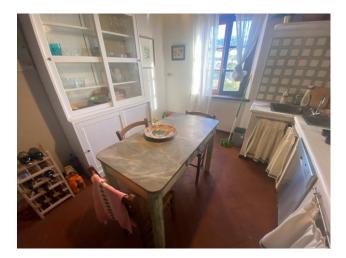

The main building is distributed over three levels, located on the ground, first and second floors, connected to each other by an internal staircase, composed on the ground floor of a tavern with kitchen, oven room, storage room, shed and embankment; on the first floor entrance-living room, dining room, kitchen, dressing room, bathroom and shed, on the second floor hallway, four bedrooms, and bathroom, with adjoining exclusive courtyard of 20 m2.