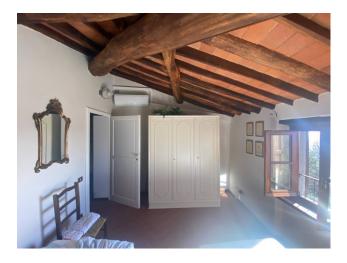

The main building is distributed over three levels, located on the ground, first and second floors, connected to each other by an internal staircase, composed on the ground floor of a tavern with kitchen, oven room, storage room, shed and embankment; on the first floor entrance-living room, dining room, kitchen, dressing room, bathroom and shed, on the second floor hallway, four bedrooms, and bathroom, with adjoining exclusive courtyard of 20 m2.