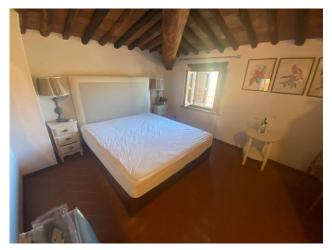

The main building is distributed over three levels, located on the ground, first and second floors, connected to each other by an internal staircase, composed on the ground floor of a tavern with kitchen, oven room, storage room, shed and embankment; on the first floor entrance-living room, dining room, kitchen, dressing room, bathroom and shed, on the second floor hallway, four bedrooms, and bathroom, with adjoining exclusive courtyard of 20 m2.