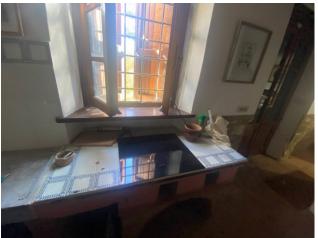

The main building is distributed over three levels, located on the ground, first and second floors, connected to each other by an internal staircase, composed on the ground floor of a tavern with kitchen, oven room, storage room, shed and embankment; on the first floor entrance-living room, dining room, kitchen, dressing room, bathroom and shed, on the second floor hallway, four bedrooms, and bathroom, with adjoining exclusive courtyard of 20 m2.