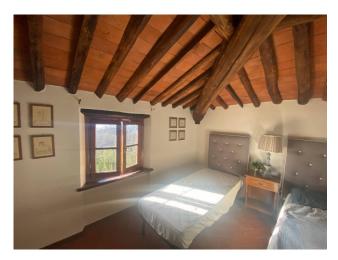

The main building is distributed over three levels, located on the ground, first and second floors, connected to each other by an internal staircase, composed on the ground floor of a tavern with kitchen, oven room, storage room, shed and embankment; on the first floor entrance-living room, dining room, kitchen, dressing room, bathroom and shed, on the second floor hallway, four bedrooms, and bathroom, with adjoining exclusive courtyard of 20 m2.