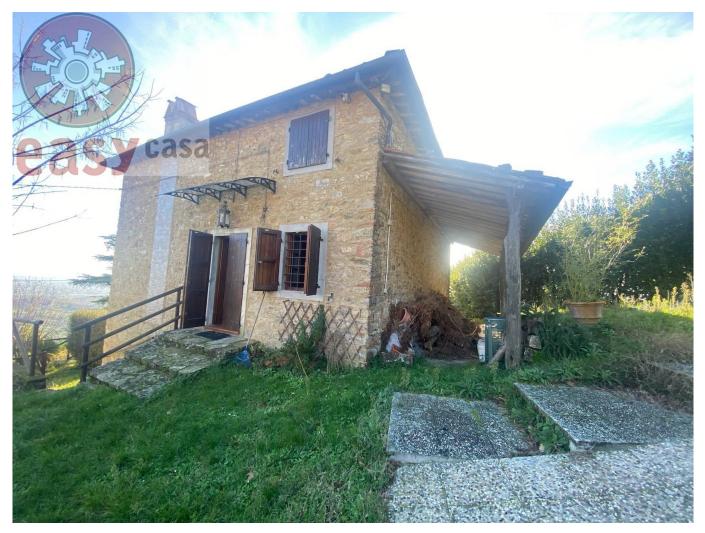

## 247 square meters | Bathrooms: 2 | Bedrooms: 4 | Rooms: 9

OUR EXCLUSIVE - Lucca locality La Cappella, just 5 km from the road to Camaiore and about 5 km from the center of Lucca Easy Casa sells an enchanting property with a BREATHTAKING VIEW consisting of a completely renovated RUSTIC, on three levels and another rustic used as an annex for guests accompanied by a porch and private garden where there is a JACUZZI tub for 6 people, positioned among the olive trees to enjoy the beautiful surrounding panorama; the land of 9530 m2 is completely fenced with olive trees and native plants.

The main building is distributed over three levels, located on the ground, first and second floors, connected to each other by an internal staircase, composed on the ground floor of a tavern with kitchen, oven room, storage room, shed and embankment; on the first floor entrance-living room, dining room, kitchen, dressing room, bathroom and shed, on the second floor hallway, four bedrooms, and bathroom, with adjoining exclusive courtyard of 20 m2.