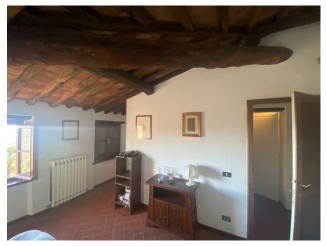

The main building is distributed over three levels, located on the ground, first and second floors, connected to each other by an internal staircase, composed on the ground floor of a tavern with kitchen, oven room, storage room, shed and embankment; on the first floor entrance-living room, dining room, kitchen, dressing room, bathroom and shed, on the second floor hallway, four bedrooms, and bathroom, with adjoining exclusive courtyard of 20 m2.