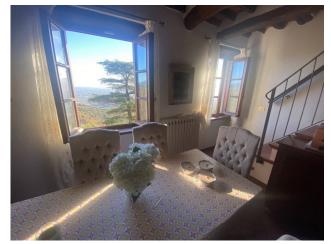

The main building is distributed over three levels, located on the ground, first and second floors, connected to each other by an internal staircase, composed on the ground floor of a tavern with kitchen, oven room, storage room, shed and embankment; on the first floor entrance-living room, dining room, kitchen, dressing room, bathroom and shed, on the second floor hallway, four bedrooms, and bathroom, with adjoining exclusive courtyard of 20 m2.