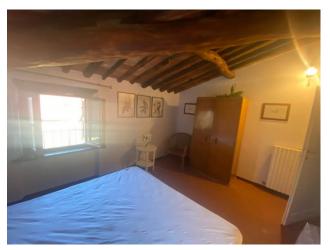

The main building is distributed over three levels, located on the ground, first and second floors, connected to each other by an internal staircase, composed on the ground floor of a tavern with kitchen, oven room, storage room, shed and embankment; on the first floor entrance-living room, dining room, kitchen, dressing room, bathroom and shed, on the second floor hallway, four bedrooms, and bathroom, with adjoining exclusive courtyard of 20 m2.