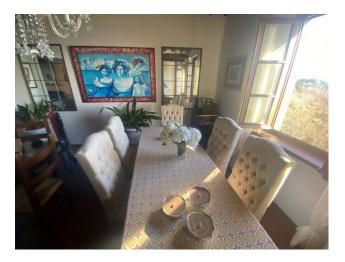

The main building is distributed over three levels, located on the ground, first and second floors, connected to each other by an internal staircase, composed on the ground floor of a tavern with kitchen, oven room, storage room, shed and embankment; on the first floor entrance-living room, dining room, kitchen, dressing room, bathroom and shed, on the second floor hallway, four bedrooms, and bathroom, with adjoining exclusive courtyard of 20 m2.