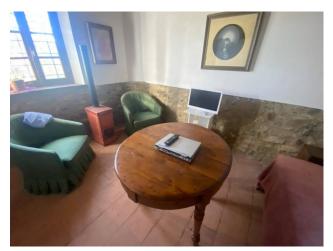

The main building is distributed over three levels, located on the ground, first and second floors, connected to each other by an internal staircase, composed on the ground floor of a tavern with kitchen, oven room, storage room, shed and embankment; on the first floor entrance-living room, dining room, kitchen, dressing room, bathroom and shed, on the second floor hallway, four bedrooms, and bathroom, with adjoining exclusive courtyard of 20 m2.