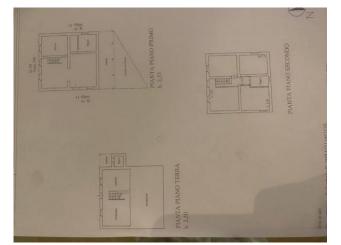

The main building is distributed over three levels, located on the ground, first and second floors, connected to each other by an internal staircase, composed on the ground floor of a tavern with kitchen, oven room, storage room, shed and embankment; on the first floor entrance-living room, dining room, kitchen, dressing room, bathroom and shed, on the second floor hallway, four bedrooms, and bathroom, with adjoining exclusive courtyard of 20 m2.

The annex, approximately 90 m2, is distributed over two levels accessible both from the ground floor and from the first floor currently used as a tool shed and storage room. Currently in its raw state but with a redone roof and therefore excellent for creating an additional environment.