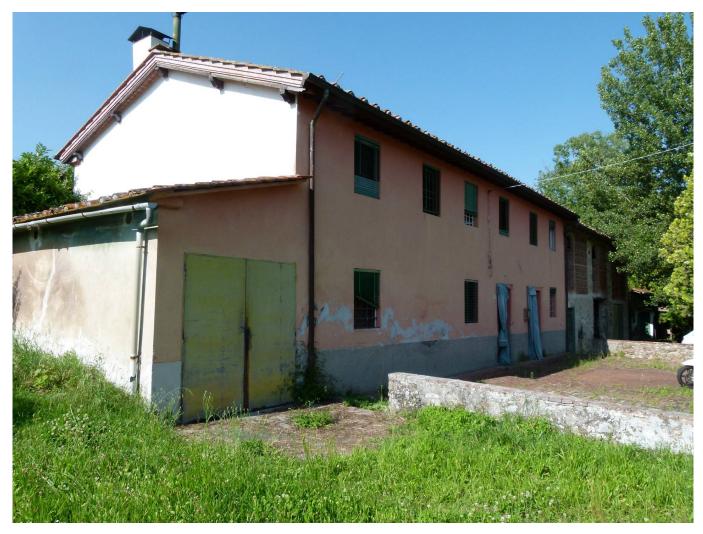

## 500 square meters | Bathrooms: 1 | Bedrooms: 4 | Rooms: 10

North. of Lucca just a few minutes' drive from the walls of Lucca, Easy casa sells a large farmhouse with barn and rural outbuilding for a total area of approximately 5000 m2.

The property consists of a main house, spread over two levels which consists of a large Tuscan-style room with access to the cellar, a kitchen with fireplace, a bathroom and a pantry. Original stone stairs lead to the first floor, a large hallway leads to the 4 large bedrooms and bathroom. In adherence to the barn composed on the ground floor of three large rooms with access from the courtyard and a single large room on the first floor. In the western end part the garage, shed, wood-burning oven and closet. Large property with front yard in original terracotta and surrounding land of about 32,000 sq m. The portion of the house is partially renovated even if the roof is completely renovated, complete with sheath and insulation, in need of modernization works. The private access road. The property is located in an excellent position, easily accessible by car, close to all the services of the center while maintaining absolute privacy.