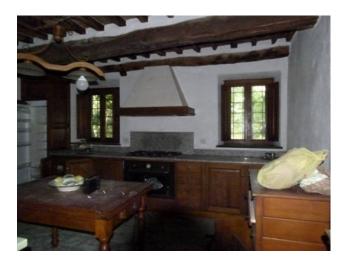

The property consists of a main house, spread over two levels which consists of a large Tuscan-style room with access to the cellar, a kitchen with fireplace, a bathroom and a pantry. Original stone stairs lead to the first floor, a large hallway leads to the 4 large bedrooms and bathroom. In adherence to the barn composed on the ground floor of three large rooms with access from the courtyard and a single large room on the first floor. In the western end part the garage, shed, wood-burning oven and closet. Large property with front yard in original terracotta and surrounding land of about 32,000 sq m. The portion of the house is partially renovated even if the roof is completely renovated, complete with sheath and insulation, in need of modernization works. The private access road. The property is located in an excellent position, easily accessible by car, close to all the services of the center while maintaining absolute privacy.

## **Property details**

**Code**: 1140

Reason: Sale

| Region: Toscana             |
|-----------------------------|
| Municipality: Capannori     |
| Price: € 400.000 negotiable |
| Bedrooms: 4                 |
| Rooms: 10                   |
| Level: On two-levels        |
| Heating: Absent             |
| Current Status: free at the |
| Kitchen: Regular Kitchen    |
|                             |