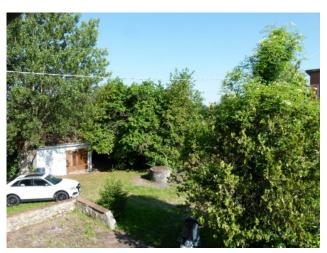

The property consists of a main house, spread over two levels which consists of a large Tuscan-style room with access to the cellar, a kitchen with fireplace, a bathroom and a pantry. Original stone stairs lead to the first floor, a large hallway leads to the 4 large bedrooms and bathroom. In adherence to the barn composed on the ground floor of three large rooms with access from the courtyard and a single large room on the first floor. In the western end part the garage, shed, wood-burning oven and closet. Large property with front yard in original terracotta and surrounding land of about 32,000 sq m. The portion of the house is partially renovated even if the roof is completely renovated, complete with sheath and insulation, in need of modernization works. The private access road. The property is located in an excellent position, easily accessible by car, close to all the services of the center while maintaining absolute privacy.