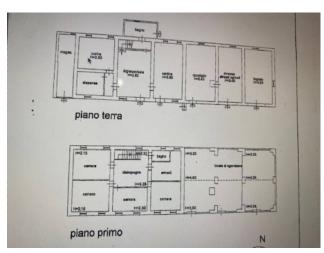

The property consists of a main house, spread over two levels which consists of a large Tuscan-style room with access to the cellar, a kitchen with fireplace, a bathroom and a pantry. Original stone stairs lead to the first floor, a large hallway leads to the 4 large bedrooms and bathroom. In adherence to the barn composed on the ground floor of three large rooms with access from the courtyard and a single large room on the first floor. In the western end part the garage, shed, wood-burning oven and closet. Large property with front yard in original terracotta and surrounding land of about 32,000 sq m. The portion of the house is partially renovated even if the roof is completely renovated, complete with sheath and insulation, in need of modernization works. The private access road. The property is located in an excellent position, easily accessible by car, close to all the services of the center while maintaining absolute privacy.