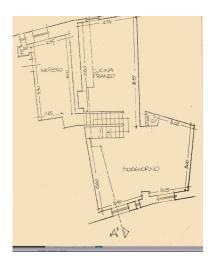

## 180 square meters | Bathrooms: 2 | Bedrooms: 3 | Rooms: 5

LUCCA, in the heart of its important historic center, Easy Casa sells a large apartment with a suggestive view of the beautiful and renowned Piazza Anfiteatro. The apartment is located on the first floor, which is accessed from a beautiful loggia with well-kept stairs and a medieval flavor. The property, spread over two floors, has modern features inside and consists of: entrance into a large mezzanine room, kitchen, large room adjacent to the kitchen to be used as a third bedroom, double open space living room with open staircase leading to upper floor where we find two bedrooms, two bathrooms, a closet. Hardwood floors. Heat pumps. For more detailed information, please contact us by phone at no. 340 5839640