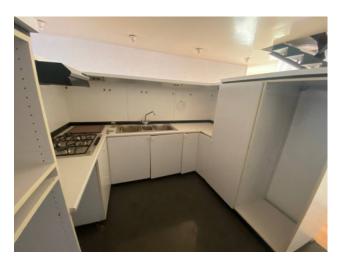

## 180 square meters | Bathrooms: 2 | Bedrooms: 3 | Rooms: 5

LUCCA, in the heart of its important historic center, Easy Casa sells a large apartment with a suggestive view of the beautiful and renowned Piazza Anfiteatro. The apartment is located on the first floor, which is accessed from a beautiful loggia with well-kept stairs and a medieval flavor. The property, spread over two floors, has modern features inside and consists of: entrance into a large mezzanine room, kitchen, large room adjacent to the kitchen to be used as a third bedroom, double open space living room with open staircase leading to upper floor where we find two bedrooms, two bathrooms, a closet. Hardwood floors. Heat pumps. For more detailed information, please contact us by phone at no. 340 5839640

Kitchen: Exposed Kitchen