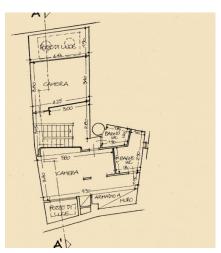

## 180 square meters | Bathrooms: 2 | Bedrooms: 3 | Rooms: 5

LUCCA, in the heart of its important historic center, Easy Casa sells a large apartment with a suggestive view of the beautiful and renowned Piazza Anfiteatro. The apartment is located on the first floor, which is accessed from a beautiful loggia with well-kept stairs and a medieval flavor. The property, spread over two floors, has modern features inside and consists of: entrance into a large mezzanine room, kitchen, large room adjacent to the kitchen to be used as a third bedroom, double open space living room with open staircase leading to upper floor where we find two bedrooms, two bathrooms, a closet. Hardwood floors. Heat pumps. For more detailed information, please contact us by phone at no. 340 5839640