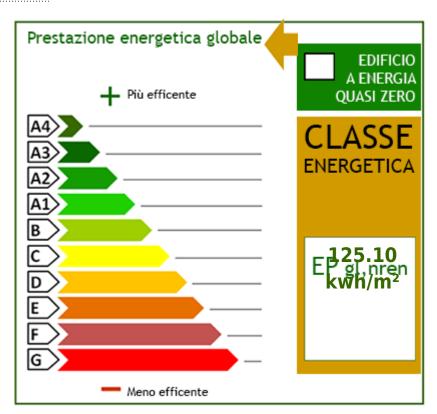

State of Preservation: Good

Level: 1

Total Floor: 2

Heating: Heating

Age Construction: 1200

Current Status: free at the

Available: Yes

Balconies: Present