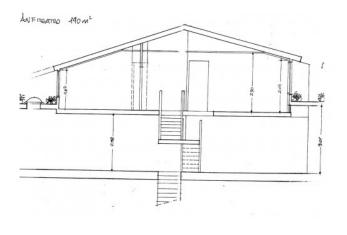

## 180 square meters | Bathrooms: 2 | Bedrooms: 3 | Rooms: 5

LUCCA, in the heart of its important historic center, Easy Casa sells a large apartment with a suggestive view of the beautiful and renowned Piazza Anfiteatro. The apartment is located on the first floor, which is accessed from a beautiful loggia with well-kept stairs and a medieval flavor. The property, spread over two floors, has modern features inside and consists of: entrance into a large mezzanine room, kitchen, large room adjacent to the kitchen to be used as a third bedroom, double open space living room with open staircase leading to upper floor where we find two bedrooms, two bathrooms, a closet. Hardwood floors. Heat pumps. For more detailed information, please contact us by phone at no. 340 5839640