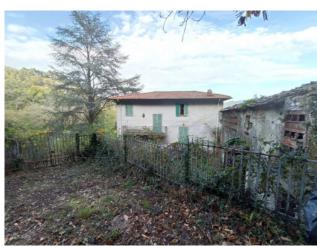

## countryhouse for Sale to Lucca Area: San Martino in Freddana

## 300 square meters | Bathrooms: 2 | Bedrooms: 6 | Rooms: 20

Near Lucca, North area, Located on a hill with a beautiful panoramic view and at the same time of total privacy, Easy Casa sells a farmhouse with an adjoining farmhouse for stable and hut. The main building has 3 floors, with the ground floor consisting of 3 rooms for living room and study, kitchen; on the first floor there is a large central room, three bedrooms and a toilet, on the second floor another large central room, three bedrooms and a toilet. The building is in a poor state of conservation and needs renovation works. To the side, not far from the main building, there is another small two-storey building for stable and barn, all in the courtyard and garden. This building is in a bad state of conservation and needs a total renovation. The main building has a total surface of 180 square meters while the accessory of about 110 square meters. The entire building complex is accompanied by land for about 20,000 square meters on a hilly area partly wooded and partly olive grove.