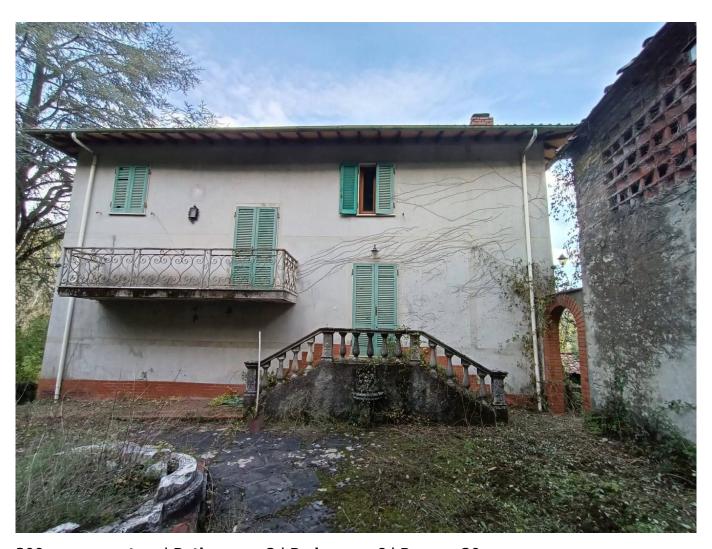

## countryhouse for Sale to Lucca Area: San Martino in Freddana

## 300 square meters | Bathrooms: 2 | Bedrooms: 6 | Rooms: 20

Near Lucca, North area, Located on a hill with a beautiful panoramic view and at the same time of total privacy, Easy Casa sells a farmhouse with an adjoining farmhouse for stable and hut. The main building has 3 floors, with the ground floor consisting of 3 rooms for living room and study, kitchen; on the first floor there is a large central room, three bedrooms and a toilet, on the second floor another large central room, three bedrooms and a toilet. The building is in a poor state of conservation and needs renovation works. To the side, not far from the main building, there is another small two-storey building for stable and barn, all in the courtyard and garden. This building is in a bad state of conservation and needs a total renovation. The main building has a total surface of 180 square meters while the accessory of about 110 square meters. The entire building complex is accompanied by land for about 20,000 square meters on a hilly area partly wooded and partly olive grove.

| Province: Lucca                        | Municipality: Lucca         |
|----------------------------------------|-----------------------------|
| Area: San Martino in Freddana          | Price: € 320.000 negotiable |
| Total Square Meters: 300 square meters | Bedrooms: 6                 |
| Bathrooms: 2                           | Rooms: 20                   |
| State of Preservation: Be Restored     | Level: Multi-Storey         |
| Total Floor: 3                         | <b>Heating</b> : Heating    |
| Parking: Uncovered Parking             | Age Construction: 1940      |
| Current Status: free at the            | Available: Yes              |
| Kitchen: Regular Kitchen               |                             |