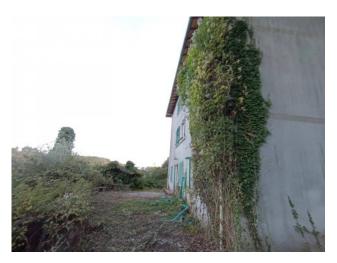

## 300 square meters | Bathrooms: 2 | Bedrooms: 6 | Rooms: 20

Near Lucca, North area, Located on a hill with a beautiful panoramic view and at the same time of total privacy, Easy Casa sells a farmhouse with an adjoining farmhouse for stable and hut. The main building has 3 floors, with the ground floor consisting of 3 rooms for living room and study, kitchen; on the first floor there is a large central room, three bedrooms and a toilet, on the second floor another large central room, three bedrooms and a toilet. The building is in a poor state of conservation and needs renovation works. To the side, not far from the main building, there is another small two-storey building for stable and barn, all in the courtyard and garden. This building is in a bad state of conservation and needs a total renovation. The main building has a total surface of 180 square meters while the accessory of about 110 square meters. The entire building complex is accompanied by land for about 20,000 square meters on a hilly area partly wooded and partly olive grove.