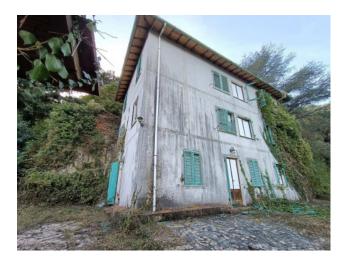

## 300 square meters | Bathrooms: 2 | Bedrooms: 6 | Rooms: 20

Near Lucca, North area, Located on a hill with a beautiful panoramic view and at the same time of total privacy, Easy Casa sells a farmhouse with an adjoining farmhouse for stable and hut. The main building has 3 floors, with the ground floor consisting of 3 rooms for living room and study, kitchen; on the first floor there is a large central room, three bedrooms and a toilet, on the second floor another large central room, three bedrooms and a toilet. The building is in a poor state of conservation and needs renovation works. To the side, not far from the main building, there is another small two-storey building for stable and barn, all in the courtyard and garden. This building is in a bad state of conservation and needs a total renovation. The main building has a total surface of 180 square meters while the accessory of about 110 square meters. The entire building complex is accompanied by land for about 20,000 square meters on a hilly area partly wooded and partly olive grove.