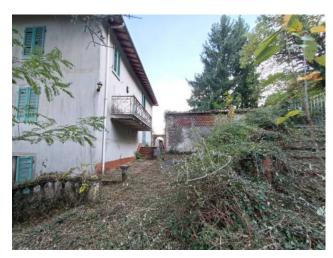

## 300 square meters | Bathrooms: 2 | Bedrooms: 6 | Rooms: 20

Near Lucca, North area, Located on a hill with a beautiful panoramic view and at the same time of total privacy, Easy Casa sells a farmhouse with an adjoining farmhouse for stable and hut. The main building has 3 floors, with the ground floor consisting of 3 rooms for living room and study, kitchen; on the first floor there is a large central room, three bedrooms and a toilet, on the second floor another large central room, three bedrooms and a toilet. The building is in a poor state of conservation and needs renovation works. To the side, not far from the main building, there is another small two-storey building for stable and barn, all in the courtyard and garden. This building is in a bad state of conservation and needs a total renovation. The main building has a total surface of 180 square meters while the accessory of about 110 square meters. The entire building complex is accompanied by land for about 20,000 square meters on a hilly area partly wooded and partly olive grove.