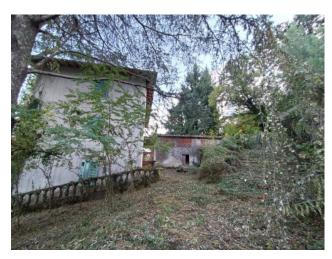

## 300 square meters | Bathrooms: 2 | Bedrooms: 6 | Rooms: 20

Near Lucca, North area, Located on a hill with a beautiful panoramic view and at the same time of total privacy, Easy Casa sells a farmhouse with an adjoining farmhouse for stable and hut. The main building has 3 floors, with the ground floor consisting of 3 rooms for living room and study, kitchen; on the first floor there is a large central room, three bedrooms and a toilet, on the second floor another large central room, three bedrooms and a toilet. The building is in a poor state of conservation and needs renovation works. To the side, not far from the main building, there is another small two-storey building for stable and barn, all in the courtyard and garden. This building is in a bad state of conservation and needs a total renovation. The main building has a total surface of 180 square meters while the accessory of about 110 square meters. The entire building complex is accompanied by land for about 20,000 square meters on a hilly area partly wooded and partly olive grove.