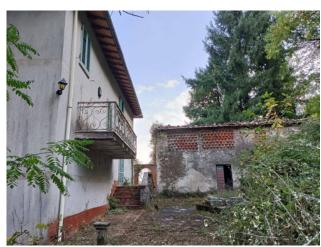

## 300 square meters | Bathrooms: 2 | Bedrooms: 6 | Rooms: 20

Near Lucca, North area, Located on a hill with a beautiful panoramic view and at the same time of total privacy, Easy Casa sells a farmhouse with an adjoining farmhouse for stable and hut. The main building has 3 floors, with the ground floor consisting of 3 rooms for living room and study, kitchen; on the first floor there is a large central room, three bedrooms and a toilet, on the second floor another large central room, three bedrooms and a toilet. The building is in a poor state of conservation and needs renovation works. To the side, not far from the main building, there is another small two-storey building for stable and barn, all in the courtyard and garden. This building is in a bad state of conservation and needs a total renovation. The main building has a total surface of 180 square meters while the accessory of about 110 square meters. The entire building complex is accompanied by land for about 20,000 square meters on a hilly area partly wooded and partly olive grove.