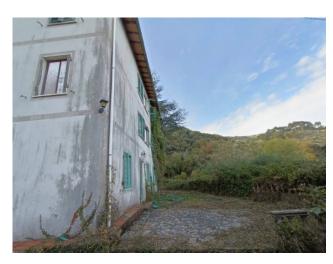

## 300 square meters | Bathrooms: 2 | Bedrooms: 6 | Rooms: 20

Near Lucca, North area, Located on a hill with a beautiful panoramic view and at the same time of total privacy, Easy Casa sells a farmhouse with an adjoining farmhouse for stable and hut. The main building has 3 floors, with the ground floor consisting of 3 rooms for living room and study, kitchen; on the first floor there is a large central room, three bedrooms and a toilet, on the second floor another large central room, three bedrooms and a toilet. The building is in a poor state of conservation and needs renovation works. To the side, not far from the main building, there is another small two-storey building for stable and barn, all in the courtyard and garden. This building is in a bad state of conservation and needs a total renovation. The main building has a total surface of 180 square meters while the accessory of about 110 square meters. The entire building complex is accompanied by land for about 20,000 square meters on a hilly area partly wooded and partly olive grove.