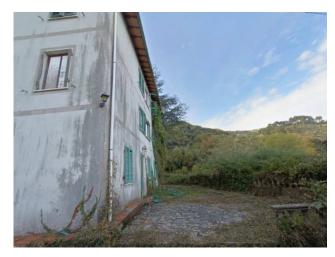

## 300 square meters | Bathrooms: 2 | Bedrooms: 6 | Rooms: 20

Near Lucca, North area, Located on a hill with a beautiful panoramic view and at the same time of total privacy, Easy Casa sells a farmhouse with an adjoining farmhouse for stable and hut. The main building has 3 floors, with the ground floor consisting of 3 rooms for living room and study, kitchen; on the first floor there is a large central room, three bedrooms and a toilet, on the second floor another large central room, three bedrooms and a toilet. The building is in a poor state of conservation and needs renovation works. To the side, not far from the main building, there is another small two-storey building for stable and barn, all in the courtyard and garden. This building is in a bad state of conservation and needs a total renovation. The main building has a total surface of 180 square meters while the accessory of about 110 square meters. The entire building complex is accompanied by land for about 20,000 square meters on a hilly area partly wooded and partly olive grove.