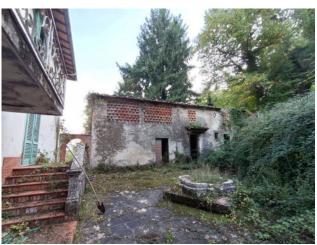

## 300 square meters | Bathrooms: 2 | Bedrooms: 6 | Rooms: 20

Near Lucca, North area, Located on a hill with a beautiful panoramic view and at the same time of total privacy, Easy Casa sells a farmhouse with an adjoining farmhouse for stable and hut. The main building has 3 floors, with the ground floor consisting of 3 rooms for living room and study, kitchen; on the first floor there is a large central room, three bedrooms and a toilet, on the second floor another large central room, three bedrooms and a toilet. The building is in a poor state of conservation and needs renovation works. To the side, not far from the main building, there is another small two-storey building for stable and barn, all in the courtyard and garden. This building is in a bad state of conservation and needs a total renovation. The main building has a total surface of 180 square meters while the accessory of about 110 square meters. The entire building complex is accompanied by land for about 20,000 square meters on a hilly area partly wooded and partly olive grove.