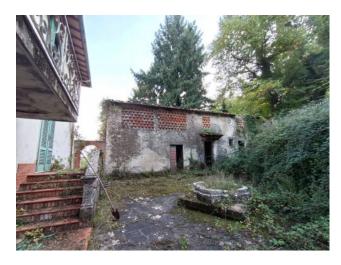

## 300 square meters | Bathrooms: 2 | Bedrooms: 6 | Rooms: 20

Near Lucca, North area, Located on a hill with a beautiful panoramic view and at the same time of total privacy, Easy Casa sells a farmhouse with an adjoining farmhouse for stable and hut. The main building has 3 floors, with the ground floor consisting of 3 rooms for living room and study, kitchen; on the first floor there is a large central room, three bedrooms and a toilet, on the second floor another large central room, three bedrooms and a toilet. The building is in a poor state of conservation and needs renovation works. To the side, not far from the main building, there is another small two-storey building for stable and barn, all in the courtyard and garden. This building is in a bad state of conservation and needs a total renovation. The main building has a total surface of 180 square meters while the accessory of about 110 square meters. The entire building complex is accompanied by land for about 20,000 square meters on a hilly area partly wooded and partly olive grove.