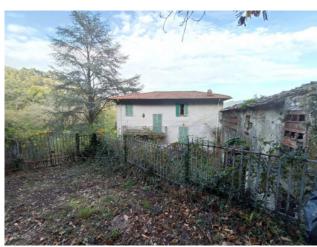

## 300 square meters | Bathrooms: 2 | Bedrooms: 6 | Rooms: 20

Near Lucca, North area, Located on a hill with a beautiful panoramic view and at the same time of total privacy, Easy Casa sells a farmhouse with an adjoining farmhouse for stable and hut. The main building has 3 floors, with the ground floor consisting of 3 rooms for living room and study, kitchen; on the first floor there is a large central room, three bedrooms and a toilet, on the second floor another large central room, three bedrooms and a toilet. The building is in a poor state of conservation and needs renovation works. To the side, not far from the main building, there is another small two-storey building for stable and barn, all in the courtyard and garden. This building is in a bad state of conservation and needs a total renovation. The main building has a total surface of 180 square meters while the accessory of about 110 square meters. The entire building complex is accompanied by land for about 20,000 square meters on a hilly area partly wooded and partly olive grove.