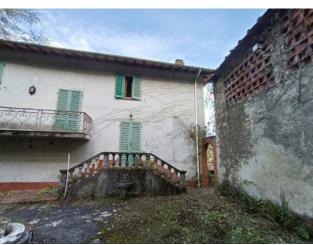

## 300 square meters | Bathrooms: 2 | Bedrooms: 6 | Rooms: 20

Near Lucca, North area, Located on a hill with a beautiful panoramic view and at the same time of total privacy, Easy Casa sells a farmhouse with an adjoining farmhouse for stable and hut. The main building has 3 floors, with the ground floor consisting of 3 rooms for living room and study, kitchen; on the first floor there is a large central room, three bedrooms and a toilet, on the second floor another large central room, three bedrooms and a toilet. The building is in a poor state of conservation and needs renovation works. To the side, not far from the main building, there is another small two-storey building for stable and barn, all in the courtyard and garden. This building is in a bad state of conservation and needs a total renovation. The main building has a total surface of 180 square meters while the accessory of about 110 square meters. The entire building complex is accompanied by land for about 20,000 square meters on a hilly area partly wooded and partly olive grove.