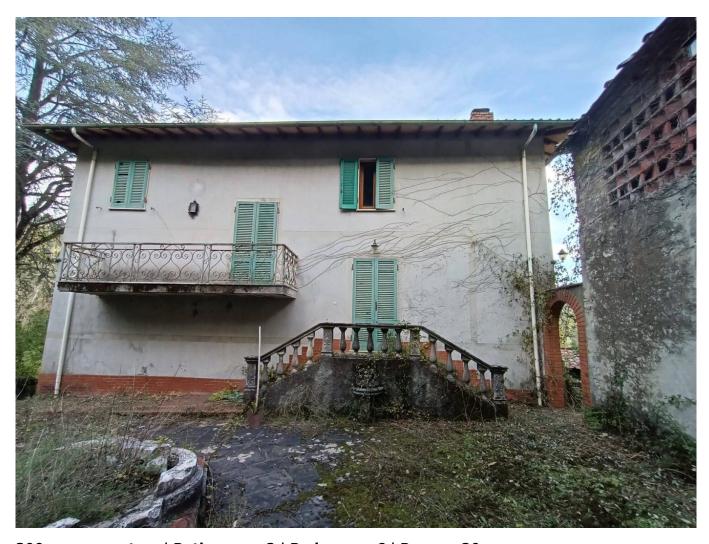

## 300 square meters | Bathrooms: 2 | Bedrooms: 6 | Rooms: 20

Near Lucca, North area, Located on a hill with a beautiful panoramic view and at the same time of total privacy, Easy Casa sells a farmhouse with an adjoining farmhouse for stable and hut. The main building has 3 floors, with the ground floor consisting of 3 rooms for living room and study, kitchen; on the first floor there is a large central room, three bedrooms and a toilet, on the second floor another large central room, three bedrooms and a toilet. The building is in a poor state of conservation and needs renovation works. To the side, not far from the main building, there is another small two-storey building for stable and barn, all in the courtyard and garden. This building is in a bad state of conservation and needs a total renovation. The main building has a total surface of 180 square meters while the accessory of about 110 square meters. The entire building complex is accompanied by land for about 20,000 square meters on a hilly area partly wooded and partly olive grove.