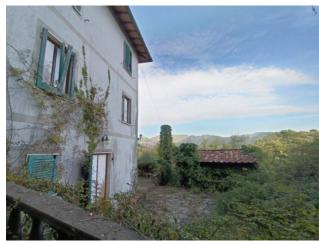

## 300 square meters | Bathrooms: 2 | Bedrooms: 6 | Rooms: 20

Near Lucca, North area, Located on a hill with a beautiful panoramic view and at the same time of total privacy, Easy Casa sells a farmhouse with an adjoining farmhouse for stable and hut. The main building has 3 floors, with the ground floor consisting of 3 rooms for living room and study, kitchen; on the first floor there is a large central room, three bedrooms and a toilet, on the second floor another large central room, three bedrooms and a toilet. The building is in a poor state of conservation and needs renovation works. To the side, not far from the main building, there is another small two-storey building for stable and barn, all in the courtyard and garden. This building is in a bad state of conservation and needs a total renovation. The main building has a total surface of 180 square meters while the accessory of about 110 square meters. The entire building complex is accompanied by land for about 20,000 square meters on a hilly area partly wooded and partly olive grove.