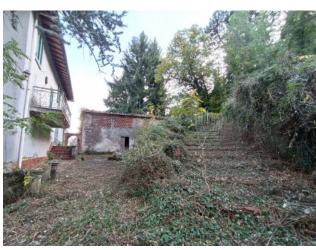

## 300 square meters | Bathrooms: 2 | Bedrooms: 6 | Rooms: 20

Near Lucca, North area, Located on a hill with a beautiful panoramic view and at the same time of total privacy, Easy Casa sells a farmhouse with an adjoining farmhouse for stable and hut. The main building has 3 floors, with the ground floor consisting of 3 rooms for living room and study, kitchen; on the first floor there is a large central room, three bedrooms and a toilet, on the second floor another large central room, three bedrooms and a toilet. The building is in a poor state of conservation and needs renovation works. To the side, not far from the main building, there is another small two-storey building for stable and barn, all in the courtyard and garden. This building is in a bad state of conservation and needs a total renovation. The main building has a total surface of 180 square meters while the accessory of about 110 square meters. The entire building complex is accompanied by land for about 20,000 square meters on a hilly area partly wooded and partly olive grove.